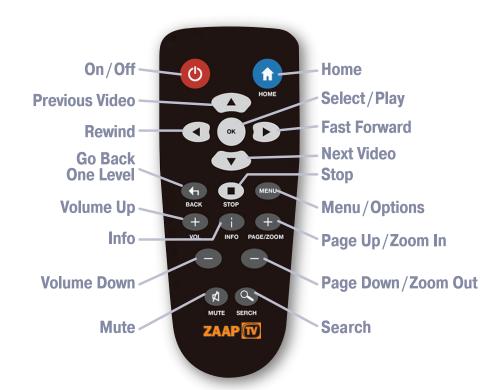

## How to use ZaapTV remote

© 2010 Cressida Telecom AB. All rights reserved. © 2010 Layout and Design Cressida Telecon AB or its licensors All rights reserved. No portion of this content may be reproduced without the written consent of Cressida Telecom AB or its licensors. Use of this product subject to a limited warranty. All specifications are subject to change without prior notice. Actual contents may differ slightly from those pictured. Cressida Telecom AB, Stockholm, Sweden. www.cressida.se