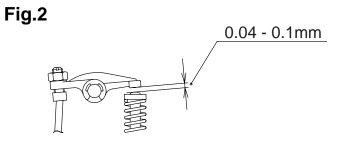

### TAPPET CLEARANCE ADJUSTMENT

- 1. Tappet clearance is factory preset. No adjustment is necessary until after 1 hour of operation (including break-in period).
- Clearance adjustment should be done when the engine is cool. When the engine temperature is high, clearance is higher due to thermal expansion.
- 3. The proper clearance setting should be at 0.04-0.1mm. The adjustment is achieved by loosening the locknut (fig.2) and turning the adjusting screw. Tighten the locknut after the adjustment is achieved. Alter the initial 1 hour adjustment, this procedure should be performed a few every 2 hours of use.