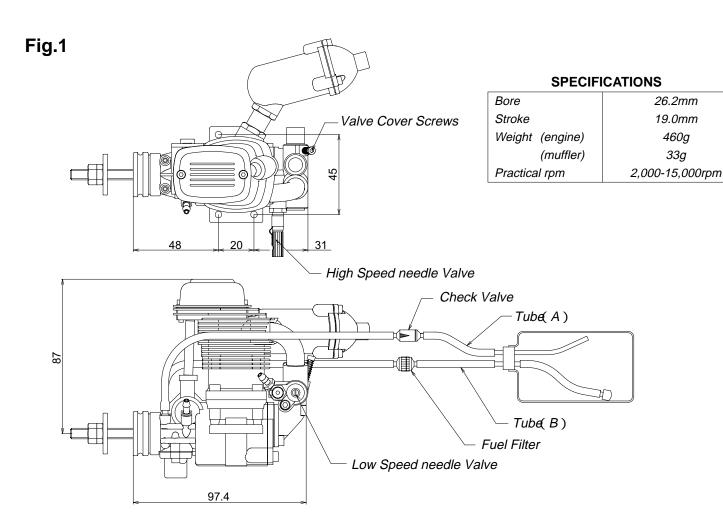

## **INSTALLATION**

- Connect the engine to the tank as shown in fig.1. Since high pressure
  is applied to the tank, tighten all connections carefully. Care must be
  taken to prevent pressure leakage due to under tightening of the check
  valve or by kinking the fuel lines.
- 2. Always use a fuel filter. We recommend the YS fuel filter.
- Match the direction of the check valve arrow fig.1 with the arrow facing to wards the tank.

### PROPELLER INSTALLATION

Due to the high torque of the FZ63 engine, we have equipped it with a double lock system for safety.

- 1. Mount the propeller and tighten the rear nut. Next, tighten the front nut as shown in Fig.1.
- 2. Select a good quality propeller that will turn in the 9,000 to 12,000 rpm range. We recommend sizes 11x7-11x9,12x6-12x8.

### START UP

- 1. Remove tube B from the filter: remove tube A from the check valve, then fill the tank. (CAUTION: If tank is filled or under pressure remove tube A first, then tube B. Fuel will eject if tube B is removed while the tank is pressurized.)
- 2. Open the needle valve 2 1/2 turns from the fully closed position.
- 3. Open the throttle fully and slowly turn the propeller 10 times. This primes the system by pressurizing the tank and sending fuel to the carburetor.
- 4. Close the throttle to the idle position and connect the glow plug battery. The engine is now ready for starting.

## LOW SPEED ADJUSTMENT

This engine is equipped with a new low speed needle valve to adjust the mixture from low to mid throttle. This needle valve is located on the side of the throttle barrel opposite the throttle arm (Fig. 1).

- 1. Open the low speed needle to 1 turns from fully closed position.
- The low speed needle valve should be set after the high speed needle valve has been adjusted. Close the throttle gradually to a idle (approximately 2500rpm). Let it idle for 20 to 30 seconds and then slowly advance the throttle. The adjustment is satisfactory at low speed if transition is smooth at this time.
- 3. If the engine is running rough on idle, the low speed mixture is rich. If the engine starts to speed up and dies on idle or starts to detonate, when advancing the throttle, the mixture is lean. Turn the low speed needle valve clockwise to richen and counterclockwise for a leaner mixture (note that the direction of the low speed needle valve is opposite the high speed needle valve). Adjustments to the low speed needle valve should be 1/8 to 1/4 of a turn increment at a time to achieve smooth throttle response.