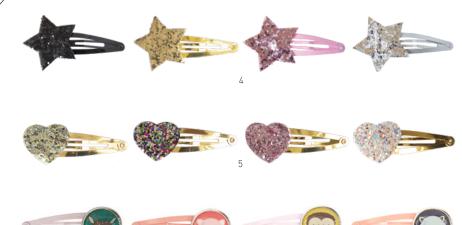

A1049 Brooches Space | 2. A1050 Brooches 3 Stars | 3. A1051 Brooches Tiger Assorted
 A1022 Brooches Koala Bears Assorted | 5. A1003 Brooches Cats Assorted
 A1044 Brooches Wild Animal Assorted

- 1. A0417 Hairclips Fox Assorted | 2. A0416 Hairclips Cloud Assorted 3. **A0402** Hairclips Candy Flower | 4. **A0408** Hairclips Pink Swallow 5. **A0561** Hairclips Dahlia Assorted | 6. **A0555** Hairclips Baby Assorted