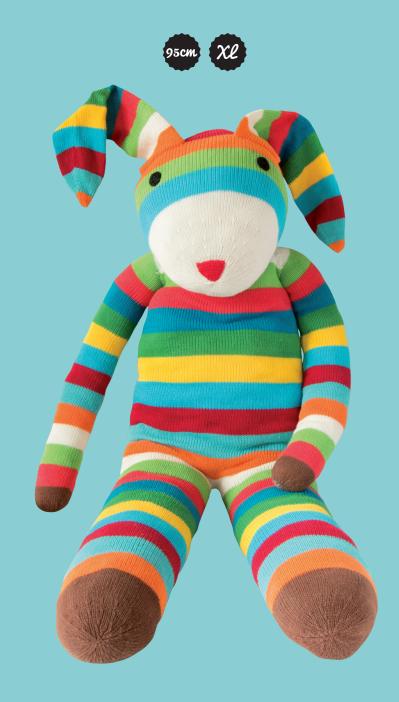

### 36cm All dolls are restyled

1. **C0416** Knitted Crocodile Sam | 2. **C0413** Knitted Zebra Raf 3. **C0411** Knitted Bunny Fiona | 4. **C0412** Knitted Koala Zoë 5. **KLEB200** Knitted Long Ear Bunny Boy | 6. **C0407** Knitted Long Ear Bunny Multi