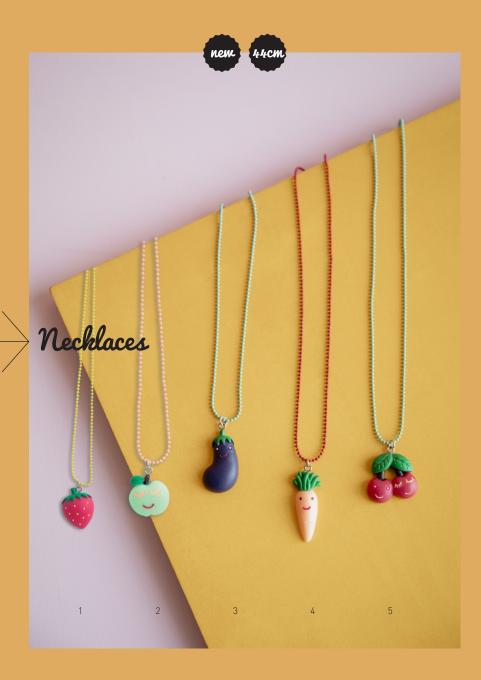

# Accessories

A0138D Necklace Woolfelt Deer

- 1. A0138 Necklaces Woolfelt Assorted
- 2. A1055 Brooches Woolfelt Assorted

1. A0136 Necklace Strawberry | 2. A0133 Necklace Apple | 3. A0137 Necklace Egg Plant 4. A0135 Necklace Carrot | 5. A0134 Necklace Cherries