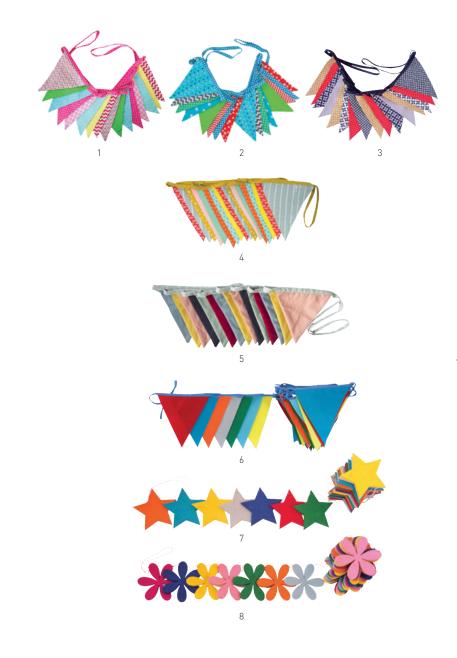

1. **P0201** Felt Masks Originals Assorted | 2. **P0202** Felt Masks Happy Assorted 3. **P0206** Felt Masks Dinosaurs Assorted

FL4026 Flag Pink Combinations (+/- 400 cm.) | 2. P0102 Flag Blue Combinations (+/- 400 cm.)
 FLNR6 Flag Navy & Red (+/- 500 cm.) | 4. P0104 Flag Graphical (+/- 500 cm.)
 P0105 Flag Linen (+/- 400 cm.) | 6. P0103 Felt Flag Multi (+/- 1000 cm.)
 FGS6 Felt Garland Stars (+/-400 cm.) | 8. FGFF6 Felt Garland Flowers Funky (+/-400cm.)

#### These are all decorative items and NOT toys.

Do NOT place above cot, crib or playpen. Keep out of reach of small children.
Felt Hangings +/-120 cm. long | Felt Mobiles +/- 55 cm. long.
All hangings and mobiles are packed with a nice headercard.