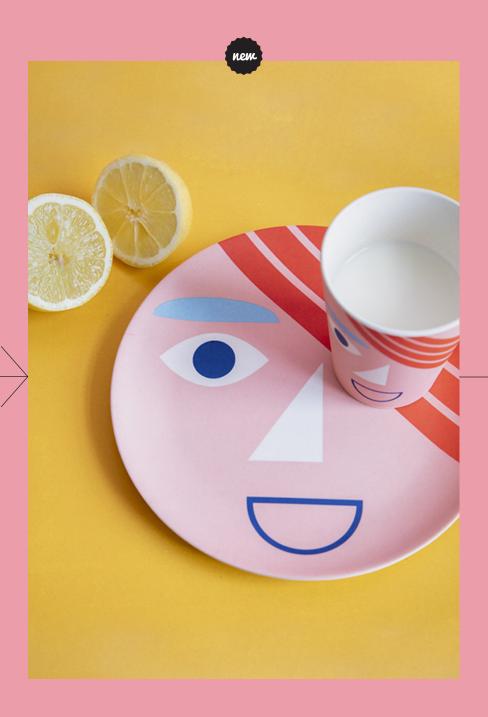

For the little (and big) food lovers we have added a new line of colourful bamboo plates and cups.

We hope that you will enjoy going through the pages of our catalogue and if you are interested in a pricelist, feel free to contact us.

### Please note that:

This catalogue is for reference only. The actual colours and fabrics of the products may differ slightly from the items displayed in the catalogue.

K0301B Bamboo Plate Face Blue | 2. K0301Y Bamboo Plate Face Yellow Blue
 K0302B Bamboo Mug Face Blue | 4. K0302Y Bamboo Mug Face Yellow Blue
 K0301C Bamboo Plate Face Coral | 6. K0301G Bamboo Plate Face Green
 K0302C Bamboo Mug Face Coral | 8. K0302G Bamboo Mug Face Green