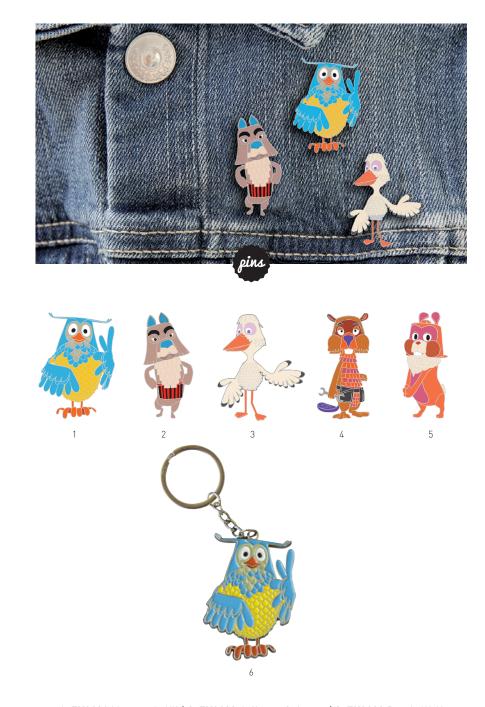

## The Daily Fable

Dutch production company Rubinstein Media brought the all-time classic children's series The Daily Fable (De Fabeltjeskrant) back to the screen. The Daily Fable was a highly successful TV series from the 60ties to the 90-ties. Numerous Dutch and Belgian generations grew up watching the daily episodes. The series was sold to over 40 countries worldwide. Now, 50 years after the first episode was broadcast, the adventures of Mr. Owl and the other residents of the Fable Forest are brought back again to a wide international audience in cinemas and on home screens. Global Affairs is happy to be a partner in this project with hand-made dolls, keyrings and pins. Join us!

1. **FK003** Meneer de Uil | 2. **FK001** Bor de Wolf 3. **FK002** Juffrouw Ooievaar | 4. **FK004** Meneer de Raaf 1. **FK0101** Meneer de Uil | 2. **FK0103** Juffrouw Ooievaar | 3. **FK0102** Bor de Wolf 4. **FK0104** Willem Bever | 5. **FK0105** Martha Hamster | 6. **FK0201** Meneer de Uil