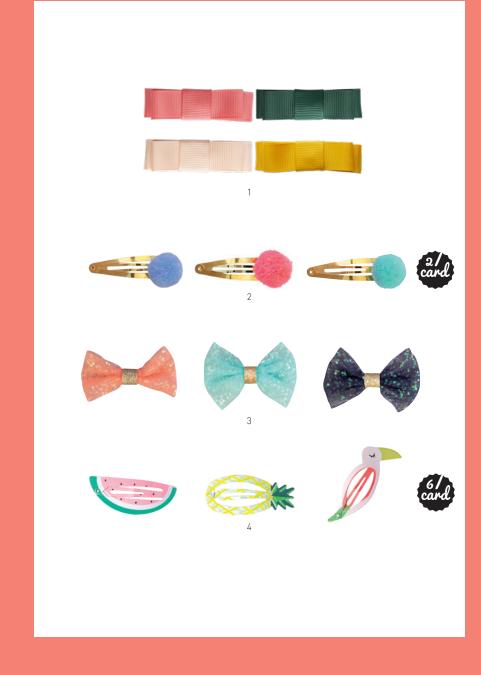

1. A0619 Hairband Pompom Pink | 2. A0621 Hairband Pompom Yellow 3. A0620 Hairband Pompom Dark Blue | 4. A0614 Hairband Tule Yellow 5. A0613 Hairband Tule Mint | 6. A0424 Hairclip Mad Hatter

7. **A0622** Hairband Queen Crown | 8. **A0616** Hairband Multicolour Flower

1. **A0507** Hair Elastic Pink Swallow Assorted | 2. **A0563** Hairclips Neon Hearts 3. A0564 Hairclips Pastel Hearts | 4. AEP15 Hair Elastic Pompom Multicolour 5. A0505 Hair Elastic Pompom Light Blue | 6. A0519 Hair Elastic Pompom Assorted