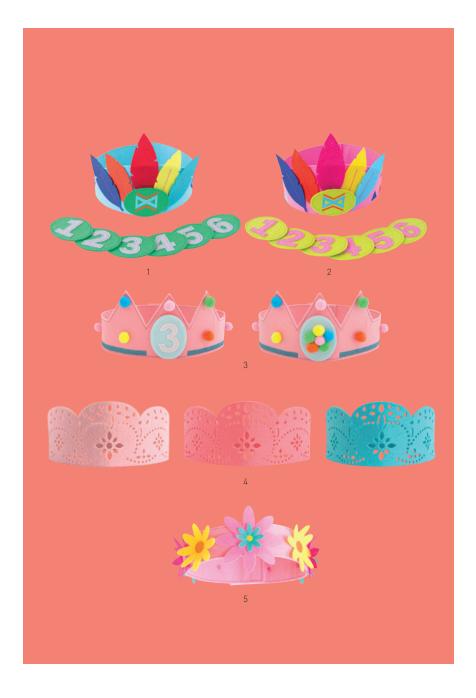

66

1. **FFCB10** Felt Feather Crown Boys (adjustable with numbers 1-6) | 2. **FFCG10** Felt Feather Crown Girls (adjustable with numbers 1-6) | 3. **P0304** Felt Pompom Crown (adjustable with numbers 1-6) | 4. **A0606** Felt Crown Headband Assorted | 5. **P0301** Felt Crown Flower (adjustable)

1. **P0201** Felt Masks Originals Assorted | 2. **P0202** Felt Masks Happy Assorted 3. **P0206** Felt Masks Dinosaurs Assorted

FL4026 Flag Pink Combinations (+/- 400 cm.) | 2. P0102 Flag Blue Combinations (+/- 400 cm.)
 FLNR6 Flag Navy & Red (+/- 500 cm.) | 4. P0104 Flag Graphical (+/- 500 cm.)
 P0105 Flag Linen (+/- 400 cm.) | 6. P0103 Felt Flag Multi (+/- 1000 cm.)
 FGS6 Felt Garland Stars (+/-400 cm.) | 8. FGFF6 Felt Garland Flowers Funky (+/-400cm.)