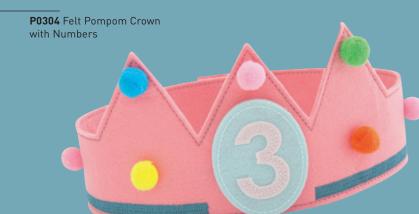

66

1. **FFCB10** Felt Feather Crown Boys (adjustable with numbers 1-6) | 2. **FFCG10** Felt Feather Crown Girls (adjustable with numbers 1-6) | 3. **P0304** Felt Pompom Crown (adjustable with numbers 1-6) | 4. **A0606** Felt Crown Headband Assorted | 5. **P0301** Felt Crown Flower (adjustable)