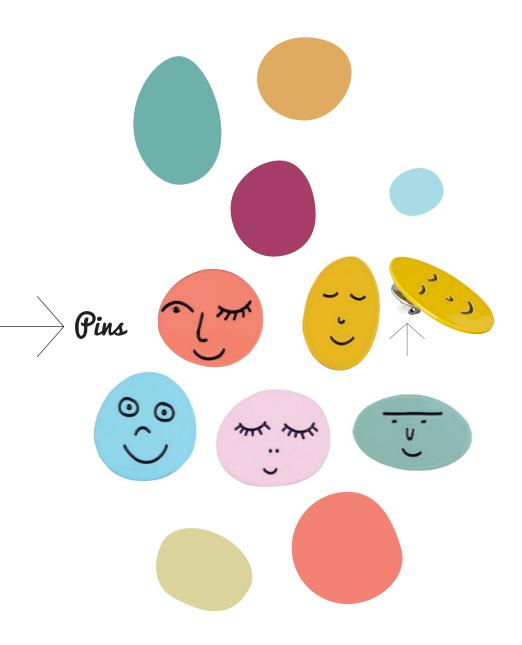

A1049 Brooches Space | 2. A1050 Brooches 3 Stars | 3. A1051 Brooches Tiger Assorted
 A1022 Brooches Koala Bears Assorted | 5. A1003 Brooches Cats Assorted
 A1044 Brooches Wild Animal Assorted

- 1. A0417 Hairclips Fox Assorted | 2. A0416 Hairclips Cloud Assorted 3. **A0402** Hairclips Candy Flower | 4. **A0408** Hairclips Pink Swallow 5. **A0561** Hairclips Dahlia Assorted | 6. **A0555** Hairclips Baby Assorted