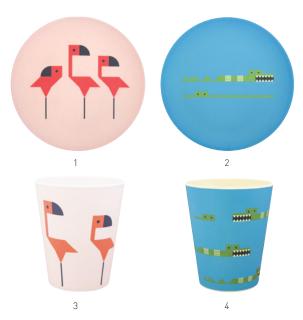

Designed by Christian Borstlap

- 1. **PL0209** Plentimals Plate Flamingo | 2. **PL0210** Plentimals Plate Crocodile 3. **PL0309** Plentimals Mug Flamingo | 4. **PL0310** Plentimals Mug Crocodile
- 5. **PL0211** Plentimals Plate Baboon | 6. **PL0212** Plentimals Plate Camel
- 7. PL0311 Plentimals Plate Baboon | 8. PL0312 Plentimals Plate Camel