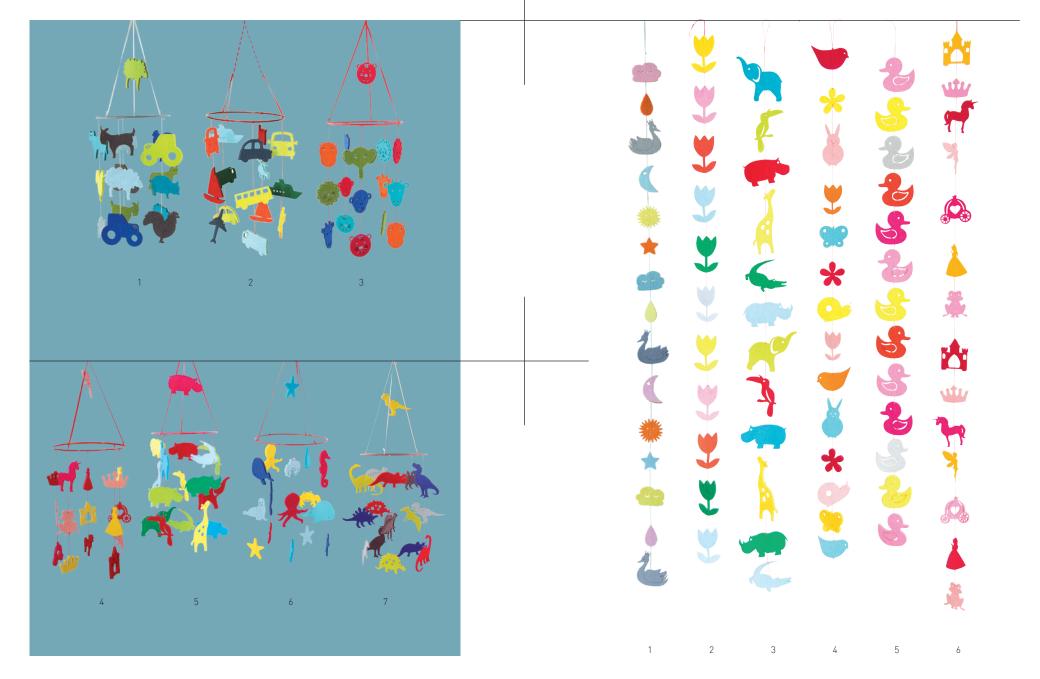

#### These are all decorative items and NOT toys.

Do NOT place above cot, crib or playpen. Keep out of reach of small children.
Felt Hangings +/-120 cm. long | Felt Mobiles +/- 55 cm. long.
All hangings and mobiles are packed with a nice headercard.

## Typical Dutch

Brooches

R0115 Coatrack Canal Houses White | 2. R0117 Coatrack Canal Houses Red
 R0118 Coatrack Canal Houses Black | 4. R0101 Coatrack Canal Houses
 R0102 Coatrack Tulips Assorted | 6. R0109 Coatrack Star Assorted

1. FHDG5 Felt Hanging Dutch Girl | 2. R0301 Felt Hanging Tulips
3. FMCT5 Felt Mobile Canal Houses Traditional | 4. FMCC5 Felt Mobile Canal Houses Citrus
5. A0707 Felt Keyring Iconic Icons Assorted

1. A0702 Felt Keyring Tulip Assorted | 2. A0703 Felt Keyring Dinosaur Assorted 3. A0706 Felt Keyring Ducks Assorted | 4. A0705 Felt Keyring Cloud Assorted 5. A0704 Felt Keyring Flamingo