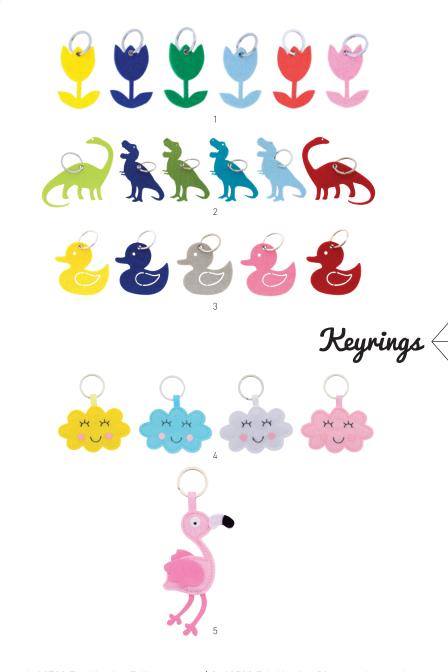

1. FHDG5 Felt Hanging Dutch Girl | 2. R0301 Felt Hanging Tulips
3. FMCT5 Felt Mobile Canal Houses Traditional | 4. FMCC5 Felt Mobile Canal Houses Citrus
5. A0707 Felt Keyring Iconic Icons Assorted

1. A0702 Felt Keyring Tulip Assorted | 2. A0703 Felt Keyring Dinosaur Assorted 3. A0706 Felt Keyring Ducks Assorted | 4. A0705 Felt Keyring Cloud Assorted 5. A0704 Felt Keyring Flamingo