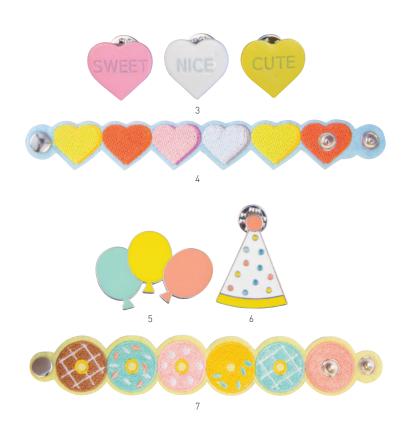

et Music Tiger Blue | 6. M0104 Crochet Music Penguin
7. M0101 Crochet Music Lion | 8. M0103 Crochet Music Tiger Pink
9. M0116 Crochet Music Unicorn Pink







1. C0704 Crochet Elephant Pink Organic Cotton | 2. C0705 Crochet Elephant Light Blue Organic Cotton | 3. C0702 Crochet Hippo Coral Organic Cotton | 4. C0703 Crochet Hippo Petrol Organic Cotton | 5. C0701 Crochet Unicorn Pink Organic Cotton



## Cuddle



C0108



1. C0118 Seal Linen Large Light Blue | 2. C0119 Seal Linen Small Assorted.
3. C0108 Elephant Standing Linen Pink | 4. C0109 Rhino Standing Linen Green/Blue
5. C0110 Hippo Standing Linen Grey/Blue | 6. C0122 Crocodile Canvas















# Accessories

A0138D Necklace Woolfelt Deer









- 1. A0138 Necklaces Woolfelt Assorted
- 2. A1055 Brooches Woolfelt Assorted

















1. A0136 Necklace Strawberry | 2. A0133 Necklace Apple | 3. A0137 Necklace Egg Plant 4. A0135 Necklace Carrot | 5. A0134 Necklace Cherries



1. A0130 Necklace Deer | 2. A0131 Necklace Bunny | 3. A0132 Necklace Squirrel 4. A0116 Necklace Hedgehog | 5. A0117 Necklace Koala | 6. A0220 Necklace Polar Bear 7. A0119 Necklace Panda | 8. A0222 Necklace Tiger 9. A0221 Necklace Swan BFF | 10. A0118 Necklace Alpaca





1. A0106 Necklace Icecream | 2. A0107 Necklace Wonderful Life | 3. A0108 Necklace BFF Birdies | 4. A0109 Necklace Ballet | 5. A0110 Necklace Sun | 6. A0111 Necklace Donut 7. A0112 Necklace Whale | 8. A0113 Necklace Cloud | 9. A0114 Necklace Unicorn 10. A0115 Necklace Mushroom



### Woodland series





1. A0126 Necklace Woodland Fox | 2. A0129 Necklace Woodland Racoon
3.