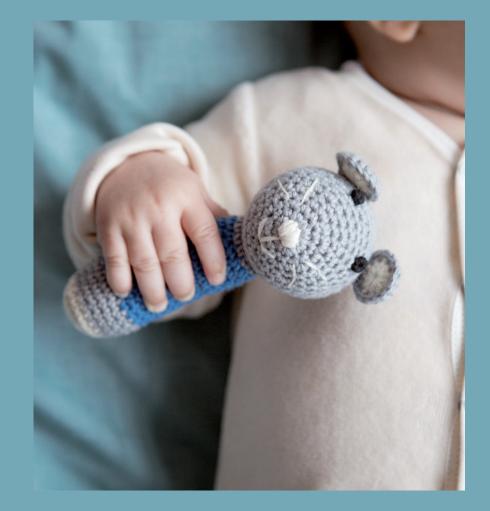

### Woodland series by Stephane Deveze

1. C0807 Crochet Doll Woodland Deer | 2. C0808 Crochet Doll Woodland Squirrel
3. C0806 Crochet Doll Woodland Hedgehog | 4. C0809 Crochet Doll Woodland Badger
5. C0233D Crochet Rattle Woodland Deer | 6. C02335 Crochet Rattle Woodland Squirrel
7. C0233H Crochet Rattle Woodland Hedgehog | 8. C0233B Crochet Rattle Woodland Badger

1. **C0802** Crochet Bunny Hazel Grey/Blue | 2. **C0801** Crochet Bunny Hazel Pink 3. **C0804** Crochet Bear Bobby Petrol | 4. **C0803** Crochet Bear Bobby Yellow

1. C0206 Crochet Rattle Airplane Assorted | 2. M0118 Crochet Music Bunny Ocre 3. M0117 Crochet Music Bunny Fuchsia | 4. M0109 Crochet Music Bunny Light Blue 5. M0119 Crochet Music Bunny Pink