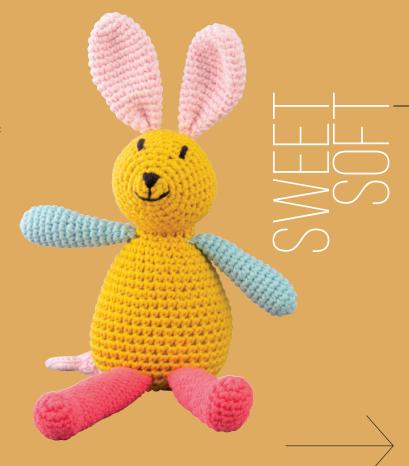

### 36cm All dolls are restyled

1. **C0416** Knitted Crocodile Sam | 2. **C0413** Knitted Zebra Raf 3. **C0411** Knitted Bunny Fiona | 4. **C0412** Knitted Koala Zoë 5. **KLEB200** Knitted Long Ear Bunny Boy | 6. **C0407** Knitted Long Ear Bunny Multi