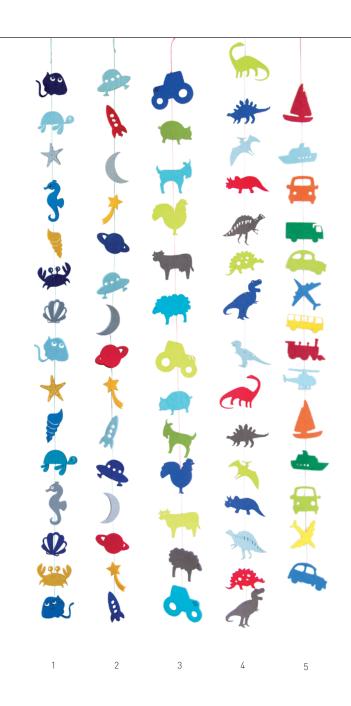

#### These are all decorative items and NOT toys.

Do NOT place above cot, crib or playpen. Keep out of reach of small children.
Felt Hangings +/-120 cm. long | Felt Mobiles +/- 55 cm. long.
All hangings and mobiles are packed with a nice headercard.

3. **R0403** Felt Wall Hanger Wonder World

R0302 Felt Hanging Underwater | 2. R0303 Felt Hanging Cosmos
 FHC05 Felt Hanging Country | 4. FHD15 Felt Hanging Dinos
 FHVE5 Felt Hanging Vehicles

FMC05 Felt Mobile Country | 2. FMVE5 Felt Mobile Vehicles | 3. FMJU5 Felt Mobile Jungle Animals
 FMST5 Felt Mobile Fairy Stories | 5. FMSA5 Felt Mobile Safari | 6. FMSEA5 Felt Mobile Sea
 7. FMDI5 Felt Mobile Dino's

R0304 Felt Hanging Wonder World | 2. R0301 Felt Hanging Tulip Fresh
 FHSA5 Felt Hanging Safari | 4. FHCR5 Felt Hanging Crispy Spring
 FHDL5 Felt Hanging Duck Light Colours | 6. FHST5 Felt Hanging Fairy Stories