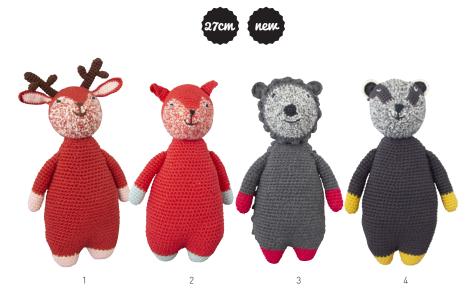

### Woodland series by Stephane Deveze

1. C0807 Crochet Doll Woodland Deer | 2. C0808 Crochet Doll Woodland Squirrel
3. C0806 Crochet Doll Woodland Hedgehog | 4. C0809 Crochet Doll Woodland Badger
5. C0233D Crochet Rattle Woodland Deer | 6. C02335 Crochet Rattle Woodland Squirrel
7. C0233H Crochet Rattle Woodland Hedgehog | 8. C0233B Crochet Rattle Woodland Badger