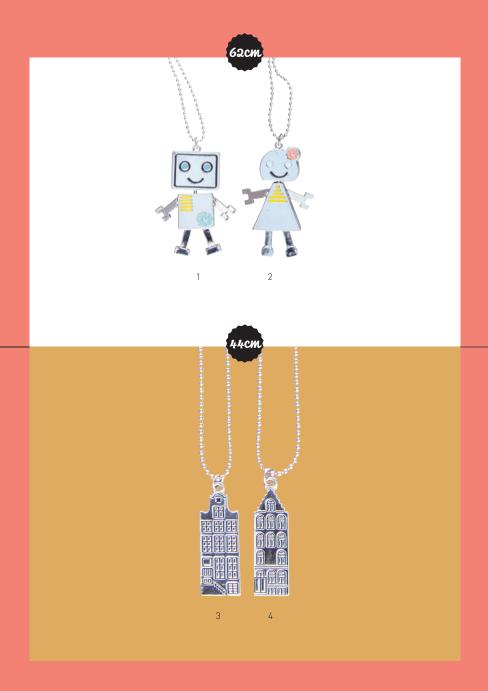

1. C0118 Seal Linen Large Light Blue | 2. C0119 Seal Linen Small Assorted.
3. C0108 Elephant Standing Linen Pink | 4. C0109 Rhino Standing Linen Green/Blue
5. C0110 Hippo Standing Linen Grey/Blue | 6. C0122 Crocodile Canvas















# Accessories

A0138D Necklace Woolfelt Deer









- 1. A0138 Necklaces Woolfelt Assorted
- 2. A1055 Brooches Woolfelt Assorted

















1. A0136 Necklace Strawberry | 2. A0133 Necklace Apple | 3. A0137 Necklace Egg Plant 4. A0135 Necklace Carrot | 5. A0134 Necklace Cherries



1. A0130 Necklace Deer | 2. A0131 Necklace Bunny | 3. A0132 Necklace Squirrel 4. A0116 Necklace Hedgehog | 5. A0117 Necklace Koala | 6. A0220 Necklace Polar Bear 7. A0119 Necklace Panda | 8. A0222 Necklace Tiger 9. A0221 Necklace Swan BFF | 10. A0118 Necklace Alpaca





1. A0106 Necklace Icecream | 2. A0107 Necklace Wonderful Life | 3. A0108 Necklace BFF Birdies | 4. A0109 Necklace Ballet | 5. A0110 Necklace Sun | 6. A0111 Necklace Donut 7. A0112 Necklace Whale | 8. A0113 Necklace Cloud | 9. A0114 Necklace Unicorn 10. A0115 Necklace Mushroom



### Woodland series





1. A0126 Necklace Woodland Fox | 2. A0129 Necklace Woodland Racoon
3. A0127 Necklace Woodland Deer | 4. A0128 Necklace Woodland Hedgehog
5. A0307 Rings Woodland (Fox&Raccoon) | 6. A0306 Rings Woodland (Deer&Hedgehog)
7. A0554 Hairclips Woodland Animals Assorted











A1049 Brooches Space | 2. A1050 Brooches 3 Stars | 3. A1051 Brooches Tiger Assorted
 A1022 Brooches Koala Bears Assorted | 5. A1003 Brooches Cats Assorted
 A1044 Brooches Wild Animal Assorted

















- 1. A041