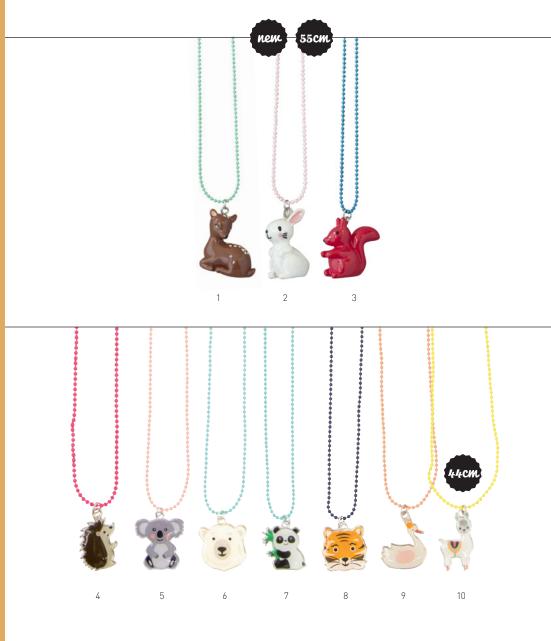

1. A0130 Necklace Deer | 2. A0131 Necklace Bunny | 3. A0132 Necklace Squirrel 4. A0116 Necklace Hedgehog | 5. A0117 Necklace Koala | 6. A0220 Necklace Polar Bear 7. A0119 Necklace Panda | 8. A0222 Necklace Tiger 9. A0221 Necklace Swan BFF | 10. A0118 Necklace Alpaca