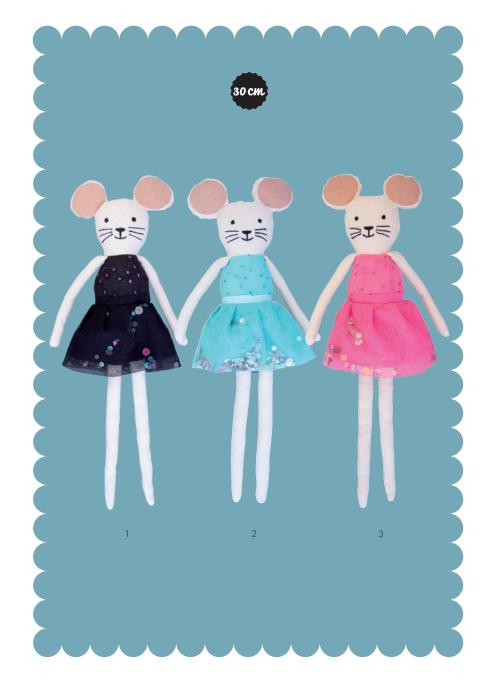

The Mouse Mansion is originally built as décor in cardboard and paper-maché for a series of children's books. The books tell the stories of the little mice Sam and Julia. Together they discover the world and experience many adventures in the different rooms of the Mouse Mansion and beyond. The Mouse Mansion is created by Karina Schaapman.

Based on the main characters of the Mouse Mansion, Sam and Julia, Global Affairs created two rattles. The cotton rattles are handmade according the Fairtrade principles.

## The Mouse Mansion

103