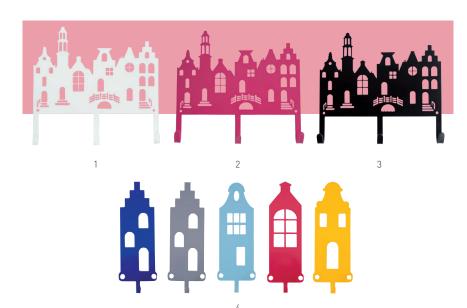

## Typical Dutch

Brooches

R0115 Coatrack Canal Houses White | 2. R0117 Coatrack Canal Houses Red
 R0118 Coatrack Canal Houses Black | 4. R0101 Coatrack Canal Houses
 R0102 Coatrack Tulips Assorted | 6. R0109 Coatrack Star Assorted