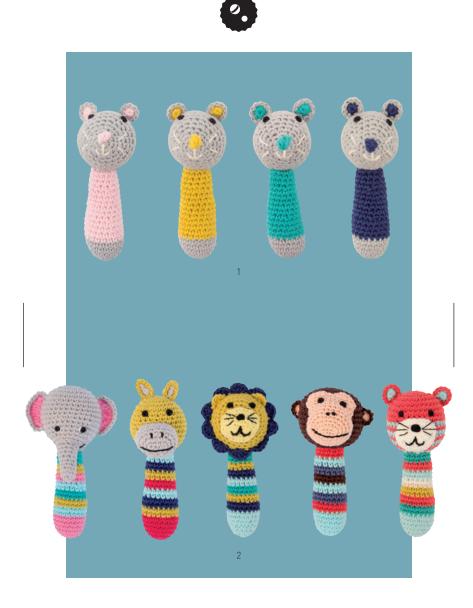

1. **C0802** Crochet Bunny Hazel Grey/Blue | 2. **C0801** Crochet Bunny Hazel Pink 3. **C0804** Crochet Bear Bobby Petrol | 4. **C0803** Crochet Bear Bobby Yellow

1. C0206 Crochet Rattle Airplane Assorted | 2. M0118 Crochet Music Bunny Ocre 3. M0117 Crochet Music Bunny Fuchsia | 4. M0109 Crochet Music Bunny Light Blue 5. M0119 Crochet Music Bunny Pink