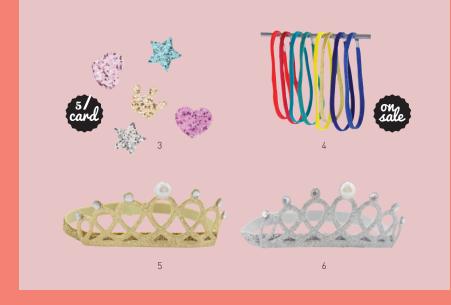

1. A0514 Hair Elastics Velvet Bows | 2. A0623 Hairbands Velvet Bows Assorted 3. A0901 Hairstickers Shining | 4. A0601 Hairband Dazzle and Basic 5. A0604 Hairband Crown Dazzle Gold | 6. A0604 Hairband Crown Dazzle Silver

1. A0619 Hairband Pompom Pink | 2. A0621 Hairband Pompom Yellow 3. A0620 Hairband Pompom Dark Blue | 4. A0614 Hairband Tule Yellow 5. A0613 Hairband Tule Mint | 6. A0424 Hairclip Mad Hatter

7. **A0622** Hairband Queen Crown | 8. **A0616** Hairband Multicolour Flower