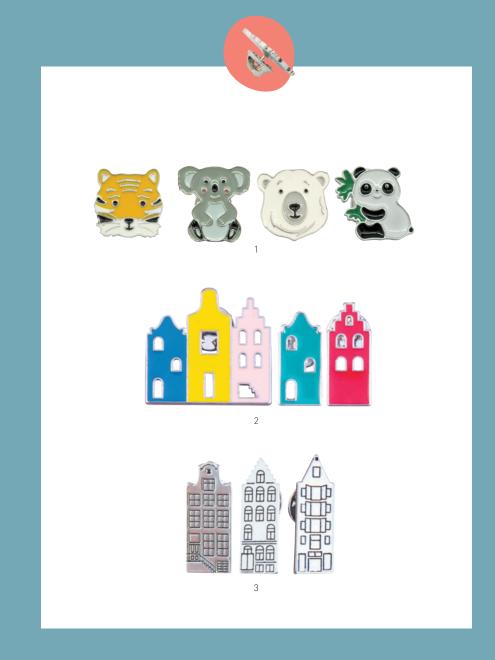

1. A0130 Necklace Deer | 2. A0131 Necklace Bunny | 3. A0132 Necklace Squirrel 4. A0116 Necklace Hedgehog | 5. A0117 Necklace Koala | 6. A0220 Necklace Polar Bear 7. A0119 Necklace Panda | 8. A0222 Necklace Tiger 9. A0221 Necklace Swan BFF | 10. A0118 Necklace Alpaca

## Typical Dutch

Brooches

R0115 Coatrack Canal Houses White | 2. R0117 Coatrack Canal Houses Red
 R0118 Coatrack Canal Houses Black | 4. R0101 Coatrack Canal Houses
 R0102 Coatrack Tulips Assorted | 6. R0109 Coatrack Star Assorted