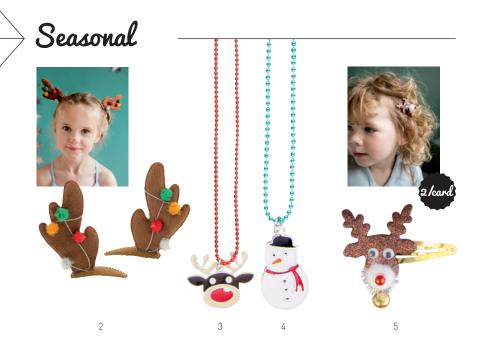

A0444 Hairclips Bunny [Easter] Set | 2. A0425 Hairclips Happy Reindeer
 A0125 Necklace Xmas Reindeer | 4. A0124 Necklace Xmas Snowman
 A0449 Hairclips Reindeer Face