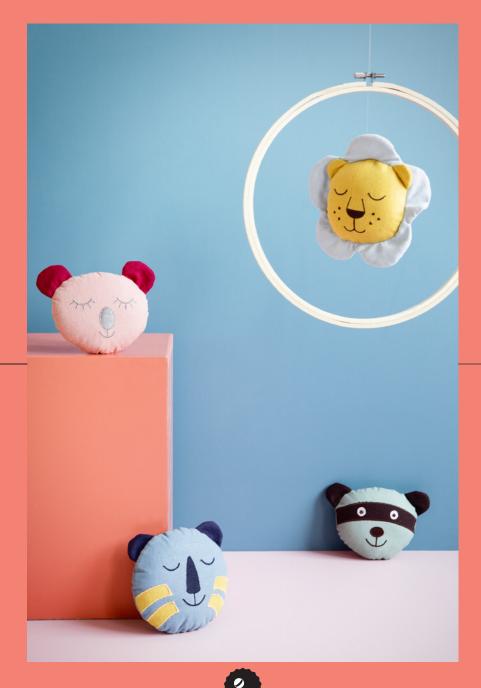

## Room decoration

**R0402** Felt Wall Hanger Cosmos

#### These are all decorative items and NOT toys.

Do NOT place above cot, crib or playpen. Keep out of reach of small children.
Felt Hangings +/-120 cm. long | Felt Mobiles +/- 55 cm. long.
All hangings and mobiles are packed with a nice headercard.

3. **R0403** Felt Wall Hanger Wonder World

R0302 Felt Hanging Underwater | 2. R0303 Felt Hanging Cosmos
 FHC05 Felt Hanging Country | 4. FHD15 Felt Hanging Dinos
 FHVE5 Felt Hanging Vehicles

FMC05 Felt Mobile Country | 2. FMVE5 Felt Mobile Vehicles | 3. FMJU5 Felt Mobile Jungle Animals
 FMST5 Felt Mobile Fairy Stories | 5. FMSA5 Felt Mobile Safari | 6. FMSEA5 Felt Mobile Sea
 7. FMDI5 Felt Mobile Dino's

R0304 Felt Hanging Wonder World | 2. R0301 Felt Hanging Tulip Fresh
 FHSA5 Felt Hanging Safari | 4. FHCR5 Felt Hanging Crispy Spring
 FHDL5 Felt Hanging Duck Light Colours | 6. FHST5 Felt Hanging Fairy Stories