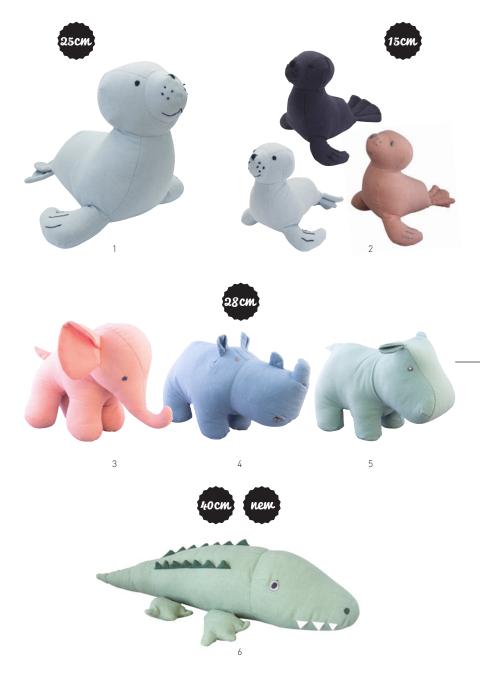

## Cuddle

C0108

1. C0118 Seal Linen Large Light Blue | 2. C0119 Seal Linen Small Assorted.
3. C0108 Elephant Standing Linen Pink | 4. C0109 Rhino Standing Linen Green/Blue
5. C0110 Hippo Standing Linen Grey/Blue | 6. C0122 Crocodile Canvas