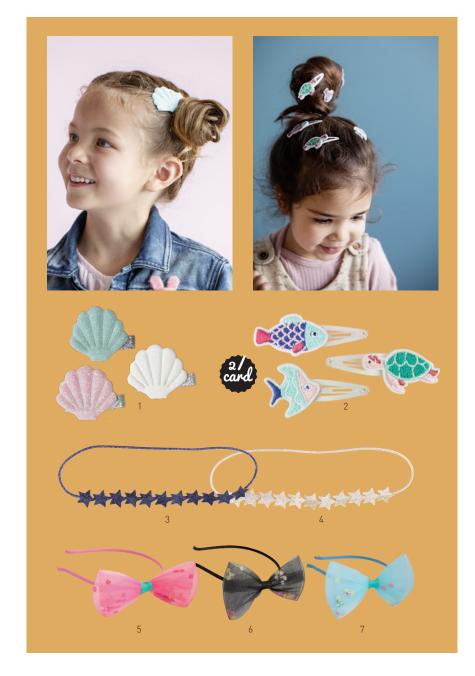

 A0558 Hairclip Shells | 2. A0559 Hairclip Sea Animals | 3. A0618 Hairband Stars Dark Blue
 4. A0617 Hairband Stars Gold | 5. A0610 Hairband Sprinkle Bow Pink | 6. A0611 Hairband Sprinkle Bow Black | 7. A0612 Hairband Sprinkle Bow Blue