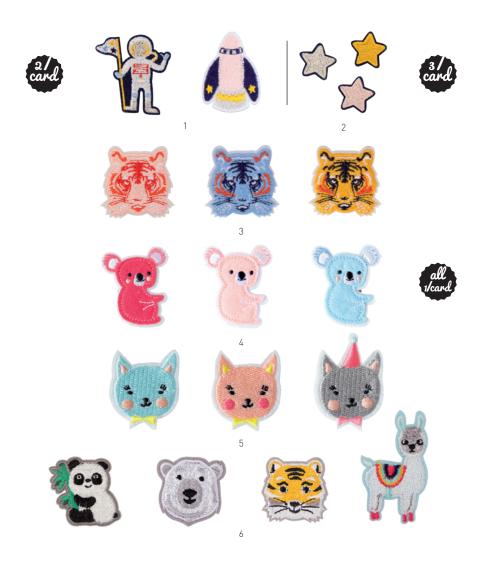

A1049 Brooches Space | 2. A1050 Brooches 3 Stars | 3. A1051 Brooches Tiger Assorted
 A1022 Brooches Koala Bears Assorted | 5. A1003 Brooches Cats Assorted
 A1044 Brooches Wild Animal Assorted

- 1. A0417 Hairclips Fox Assorted | 2. A0416 Hairclips Cloud Assorted 3. **A0402** Hairclips Candy Flower | 4. **A0408** Hairclips Pink Swallow 5. **A0561** Hairclips Dahlia Assorted | 6. **A0555** Hairclips Baby Assorted