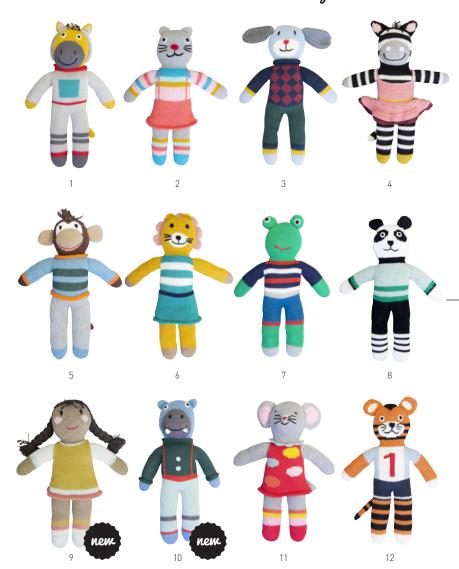

### 36cm All dolls are restyled

1. **C0416** Knitted Crocodile Sam | 2. **C0413** Knitted Zebra Raf 3. **C0411** Knitted Bunny Fiona | 4. **C0412** Knitted Koala Zoë 5. **KLEB200** Knitted Long Ear Bunny Boy | 6. **C0407** Knitted Long Ear Bunny Multi

 C0301 Knitted Mini Deer Boy | 2. C0302 Knitted Mini Deer Girl | 3. C0303 Knitted Mini Giraffe | 4. KMCG2 Knitted Mini Cat Girl | 5. KMFG2 Knitted Mini Fox Girl 6. KMMB2 Knitted Mini Mouse Boy | 7. KMMG2 Knitted Mini Mouse Girl