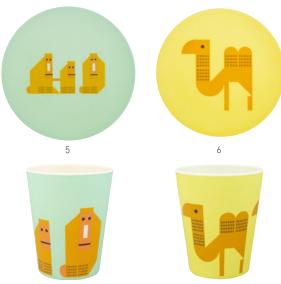

Designed by Christian Borstlap

- 1. **PL0209** Plentimals Plate Flamingo | 2. **PL0210** Plentimals Plate Crocodile 3. **PL0309** Plentimals Mug Flamingo | 4. **PL0310** Plentimals Mug Crocodile
- 5. **PL0211** Plentimals Plate Baboon | 6. **PL0212** Plentimals Plate Camel
- 7. PL0311 Plentimals Plate Baboon | 8. PL0312 Plentimals Plate Camel