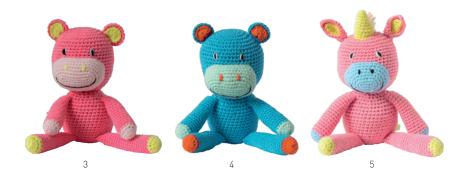

1. C0704 Crochet Elephant Pink Organic Cotton | 2. C0705 Crochet Elephant Light Blue Organic Cotton | 3. C0702 Crochet Hippo Coral Organic Cotton | 4. C0703 Crochet Hippo Petrol Organic Cotton | 5. C0701 Crochet Unicorn Pink Organic Cotton