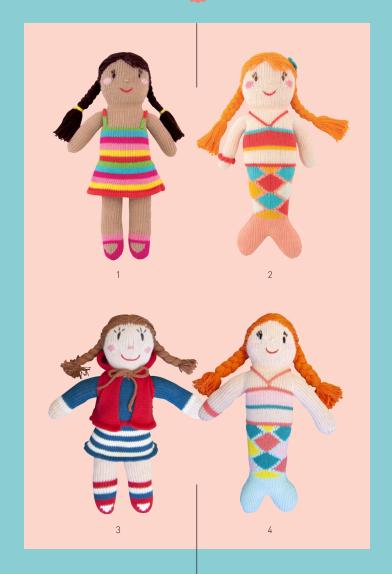

 C0301 Knitted Mini Deer Boy | 2. C0302 Knitted Mini Deer Girl | 3. C0303 Knitted Mini Giraffe | 4. KMCG2 Knitted Mini Cat Girl | 5. KMFG2 Knitted Mini Fox Girl 6. KMMB2 Knitted Mini Mouse Boy | 7. KMMG2 Knitted Mini Mouse Girl