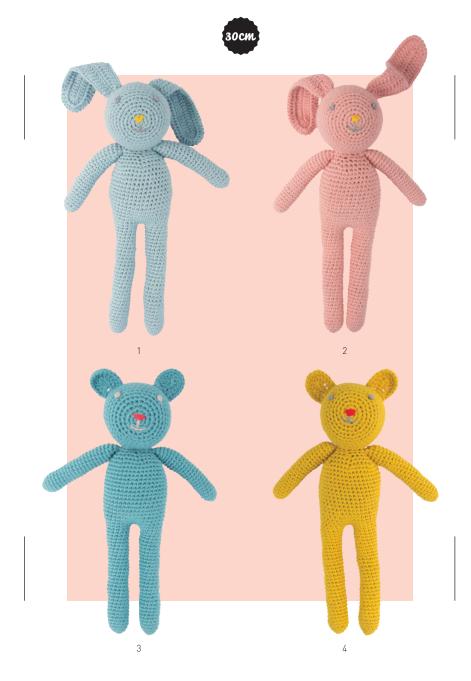

### 36cm All dolls are restyled

1. **C0416** Knitted Crocodile Sam | 2. **C0413** Knitted Zebra Raf 3. **C0411** Knitted Bunny Fiona | 4. **C0412** Knitted Koala Zoë 5. **KLEB200** Knitted Long Ear Bunny Boy | 6. **C0407** Knitted Long Ear Bunny Multi