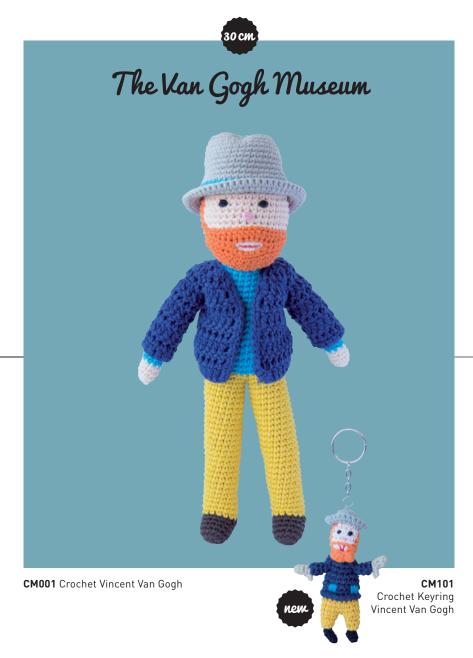

- 1. MG0101 Makii/Global Bowl Assorted (4+4+4 bowls)
- 2. MG0201 Makii/Global Plate Assorted (4+4+4 plates)
- 3. MG0301 Makii/Global Cup Assorted (4+4+4 cups)

1113

The Van Gogh Museum approached Global Affairs to develop a small children's collection for their museum shops. This resulted in approximately 15 items. The most successful ones are: the crochet Vincent doll, Vincent keyring and Sunflower rattle. All items are inspired by the works of Dutch painter Vincent van Gogh. All products are handmade according to Fairtrade principles. For fall 2019 we created 3 new items for their collection. Global Affairs has obtained a license to sell this merchandise to 3rd parties.