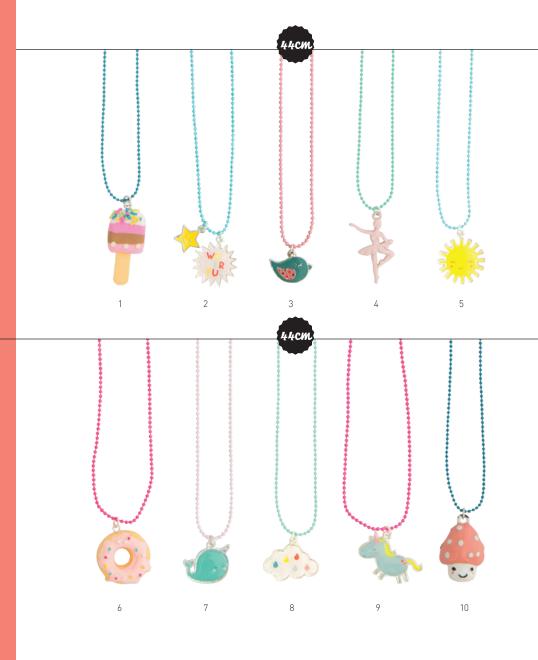

1. A0106 Necklace Icecream | 2. A0107 Necklace Wonderful Life | 3. A0108 Necklace BFF Birdies | 4. A0109 Necklace Ballet | 5. A0110 Necklace Sun | 6. A0111 Necklace Donut 7. A0112 Necklace Whale | 8. A0113 Necklace Cloud | 9. A0114 Necklace Unicorn 10. A0115 Necklace Mushroom