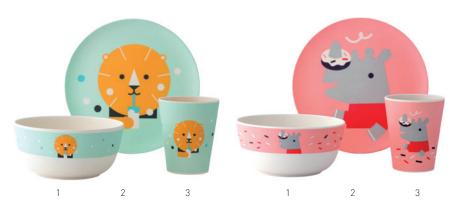

In collaboration with Global Affairs, Makii developed this colourful tableware. A sustainable and ecofriendly solution for anyone who is looking for an alternative to melamine. The cheerful colours, the characters and the bamboo material make a real party of every meal!

- 1. MG0101 Makii/Global Bowl Assorted (4+4+4 bowls)
- 2. MG0201 Makii/Global Plate Assorted (4+4+4 plates)
- 3. MG0301 Makii/Global Cup Assorted (4+4+4 cups)

1113

The Van Gogh Museum approached Global Affairs to develop a small children's collection for their museum shops. This resulted in approximately 15 items. The most successful ones are: the crochet Vincent doll, Vincent keyring and Sunflower rattle. All items are inspired by the works of Dutch painter Vincent van Gogh. All products are handmade according to Fairtrade principles. For fall 2019 we created 3 new items for their collection. Global Affairs has obtained a license to sell this merchandise to 3rd parties.