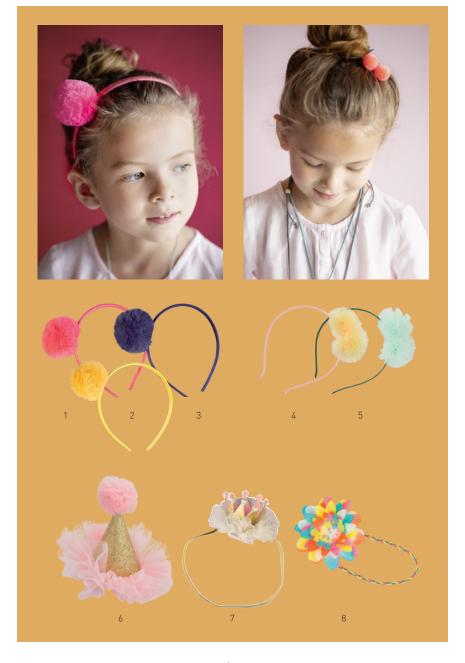

1. A0619 Hairband Pompom Pink | 2. A0621 Hairband Pompom Yellow 3. A0620 Hairband Pompom Dark Blue | 4. A0614 Hairband Tule Yellow 5. A0613 Hairband Tule Mint | 6. A0424 Hairclip Mad Hatter

7. **A0622** Hairband Queen Crown | 8. **A0616** Hairband Multicolour Flower

66

1. **FFCB10** Felt Feather Crown Boys (adjustable with numbers 1-6) | 2. **FFCG10** Felt Feather Crown Girls (adjustable with numbers 1-6) | 3. **P0304** Felt Pompom Crown (adjustable with numbers 1-6) | 4. **A0606** Felt Crown Headband Assorted | 5. **P0301** Felt Crown Flower (adjustable)