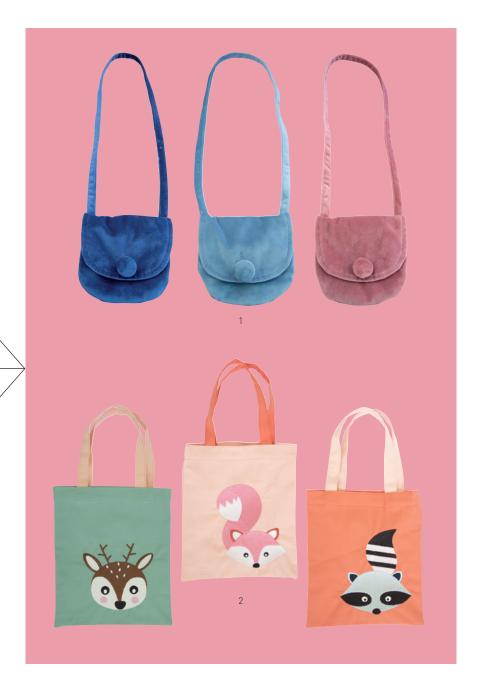

# Accessories

A0138D Necklace Woolfelt Deer

- 1. A0138 Necklaces Woolfelt Assorted
- 2. A1055 Brooches Woolfelt Assorted

1. A0136 Necklace Strawberry | 2. A0133 Necklace Apple | 3. A0137 Necklace Egg Plant 4. A0135 Necklace Carrot | 5. A0134 Necklace Cherries

1. A0130 Necklace Deer | 2. A0131 Necklace Bunny | 3. A0132 Necklace Squirrel 4. A0116 Necklace Hedgehog | 5. A0117 Necklace Koala | 6. A0220 Necklace Polar Bear 7. A0119 Necklace Panda | 8. A0222 Necklace Tiger 9. A0221 Necklace Swan BFF | 10. A0118 Necklace Alpaca

### Woodland series

1. A0126 Necklace Woodland Fox | 2. A0129 Necklace Woodland Racoon
3. A0127 Necklace Woodland Deer | 4. A0128 Necklace Woodland Hedgehog
5. A0307 Rings Woodland (Fox&Raccoon) | 6. A0306 Rings Woodland (Deer&Hedgehog)
7. A0554 Hairclips Woodland Animals Assorted