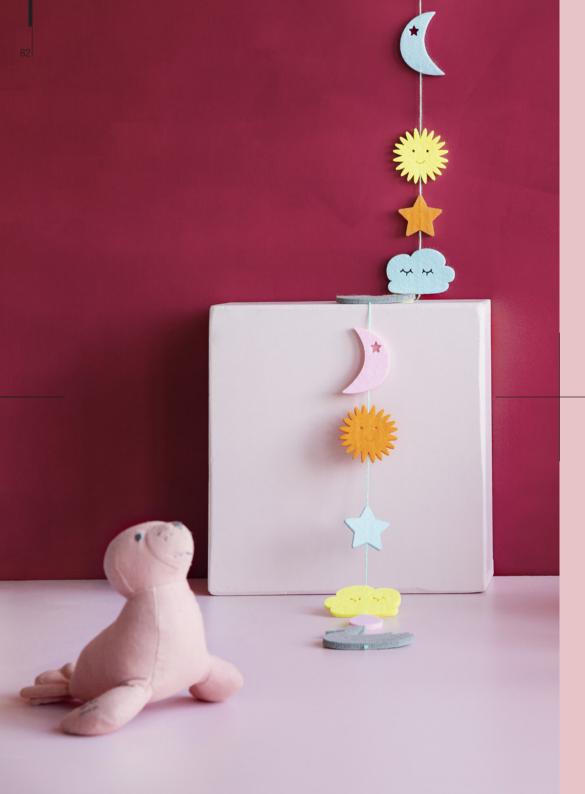

#### These are all decorative items and NOT toys.

Do NOT place above cot, crib or playpen. Keep out of reach of small children.
Felt Hangings +/-120 cm. long | Felt Mobiles +/- 55 cm. long.
All hangings and mobiles are packed with a nice headercard.

3. **R0403** Felt Wall Hanger Wonder World

R0302 Felt Hanging Underwater | 2. R0303 Felt Hanging Cosmos
 FHC05 Felt Hanging Country | 4. FHD15 Felt Hanging Dinos
 FHVE5 Felt Hanging Vehicles

FMC05 Felt Mobile Country | 2. FMVE5 Felt Mobile Vehicles | 3. FMJU5 Felt Mobile Jungle Animals
 FMST5 Felt Mobile Fairy Stories | 5. FMSA5 Felt Mobile Safari | 6. FMSEA5 Felt Mobile Sea
 7. FMDI5 Felt Mobile Dino's

R0304 Felt Hanging Wonder World | 2. R0301 Felt Hanging Tulip Fresh
 FHSA5 Felt Hanging Safari | 4. FHCR5 Felt Hanging Crispy Spring
 FHDL5 Felt Hanging Duck Light Colours | 6. FHST5 Felt Hanging Fairy Stories