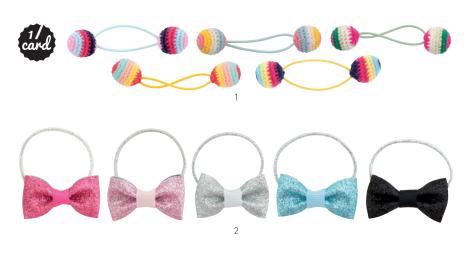

1. **A0507** Hair Elastic Pink Swallow Assorted | 2. **A0563** Hairclips Neon Hearts 3. A0564 Hairclips Pastel Hearts | 4. AEP15 Hair Elastic Pompom Multicolour 5. A0505 Hair Elastic Pompom Light Blue | 6. A0519 Hair Elastic Pompom Assorted