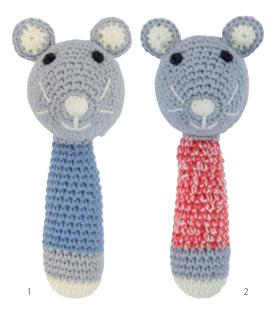

The Mouse Mansion is originally built as décor in cardboard and paper-maché for a series of children's books. The books tell the stories of the little mice Sam and Julia. Together they discover the world and experience many adventures in the different rooms of the Mouse Mansion and beyond. The Mouse Mansion is created by Karina Schaapman.

Based on the main characters of the Mouse Mansion, Sam and Julia, Global Affairs created two rattles. The cotton rattles are handmade according the Fairtrade principles.