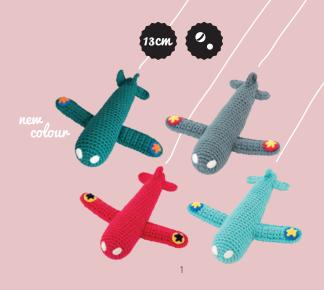

1. **C0802** Crochet Bunny Hazel Grey/Blue | 2. **C0801** Crochet Bunny Hazel Pink 3. **C0804** Crochet Bear Bobby Petrol | 4. **C0803** Crochet Bear Bobby Yellow

1. C0206 Crochet Rattle Airplane Assorted | 2. M0118 Crochet Music Bunny Ocre 3. M0117 Crochet Music Bunny Fuchsia | 4. M0109 Crochet Music Bunny Light Blue 5. M0119 Crochet Music Bunny Pink