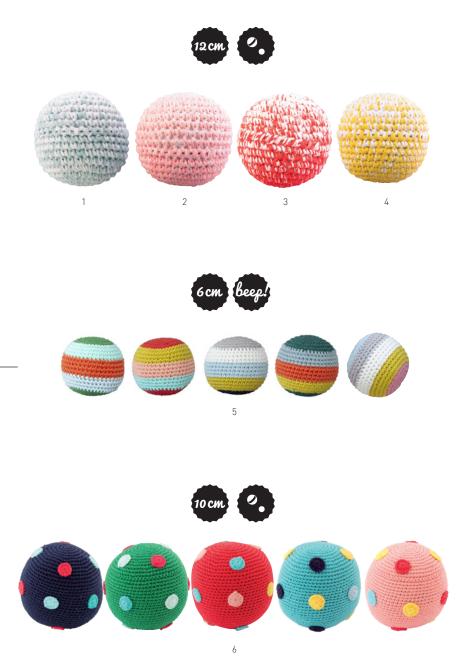

1. **C0231** Crochet Playring Sea Animals Assorted (+/- 10 cm.) 2. **C0232** Crochet Rattle Savanna Animals Assorted (+/- 11 cm.)

C0225 Crochet Ball Faded Green/Blue (12 cm.) | 2. C0226 Crochet Ball Faded Pink (12 cm.)
 C0227 Crochet Ball Faded Coral (12 cm.) | 4. C0228 Crochet Ball Faded Ocre (12 cm.)
 C0205 Crochet Ball Stripe with Beep (6 cm.) | 6. C0204 Crochet Ball Large Dots with Rattle (10 cm.)