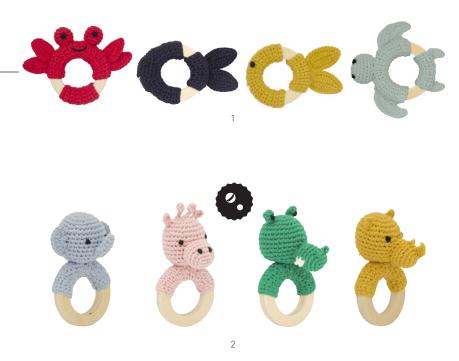

1. **C0231** Crochet Playring Sea Animals Assorted (+/- 10 cm.) 2. **C0232** Crochet Rattle Savanna Animals Assorted (+/- 11 cm.)

C0225 Crochet Ball Faded Green/Blue (12 cm.) | 2. C0226 Crochet Ball Faded Pink (12 cm.)
 C0227 Crochet Ball Faded Coral (12 cm.) | 4. C0228 Crochet Ball Faded Ocre (12 cm.)
 C0205 Crochet Ball Stripe with Beep (6 cm.) | 6. C0204 Crochet Ball Large Dots with Rattle (10 cm.)