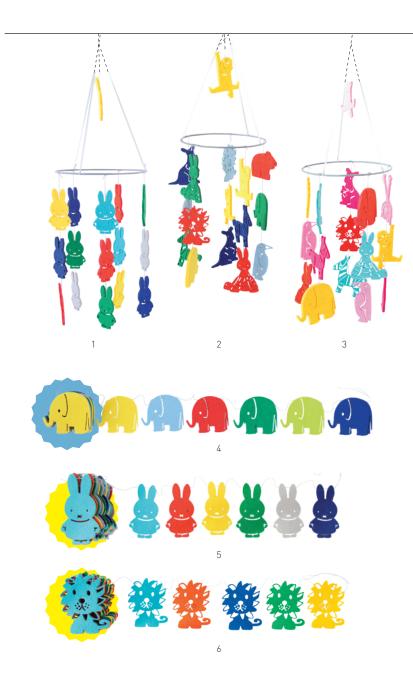

3. **R0403** Felt Wall Hanger Wonder World

R0302 Felt Hanging Underwater | 2. R0303 Felt Hanging Cosmos
 FHC05 Felt Hanging Country | 4. FHD15 Felt Hanging Dinos
 FHVE5 Felt Hanging Vehicles

FMC05 Felt Mobile Country | 2. FMVE5 Felt Mobile Vehicles | 3. FMJU5 Felt Mobile Jungle Animals
 FMST5 Felt Mobile Fairy Stories | 5. FMSA5 Felt Mobile Safari | 6. FMSEA5 Felt Mobile Sea
 7. FMDI5 Felt Mobile Dino's

R0304 Felt Hanging Wonder World | 2. R0301 Felt Hanging Tulip Fresh
 FHSA5 Felt Hanging Safari | 4. FHCR5 Felt Hanging Crispy Spring
 FHDL5 Felt Hanging Duck Light Colours | 6. FHST5 Felt Hanging Fairy Stories

1. FHDG5 Felt Hanging Dutch Girl | 2. R0301 Felt Hanging Tulips
3. FMCT5 Felt Mobile Canal Houses Traditional | 4. FMCC5 Felt Mobile Canal Houses Citrus
5. A0707 Felt Keyring Iconic Icons Assorted

1. A0702 Felt Keyring Tulip Assorted | 2. A0703 Felt Keyring Dinosaur Assorted 3. A0706 Felt Keyring Ducks Assorted | 4. A0705 Felt Keyring Cloud Assorted 5. A0704 Felt Keyring Flamingo