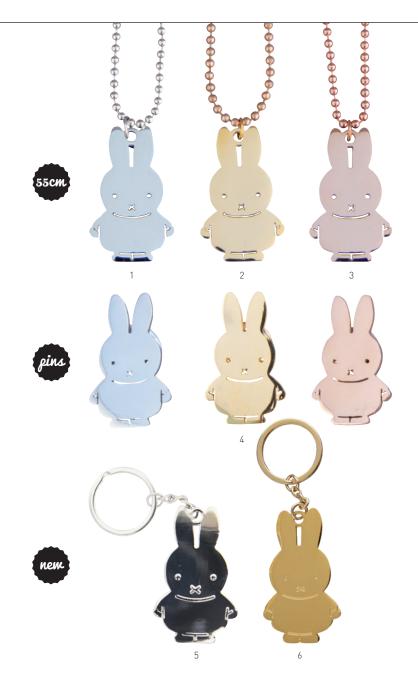

1. MFM5 Miffy Felt Mobile | 2. MFMZB5 Miffy Felt Mobile in the Zoo Bright Colours
3. MFMZS5 Miffy Felt Mobile in the Zoo Soft Colours | 4. N0101 Miffy Felt Garland Elephant
[+/- 400 cm.] 5.MFGB6 Miffy Felt Garland Bright Colours [+/-400 cm.]
6. MFGL6 Miffy Felt Garland Lion [+/-400 cm.]

1. N0602 Miffy Fingerpuppets Farm (4/card) | 2. N0601 Miffy Fingerpuppets Zoo (4/card) 3. N0507 Brooches Miffy NL assorted (1/card) | 4. N0508 Brooches Miffy assorted (1/card) 5. N0401 Miffy Felt Keyring | 6. N0302 Miffy Felt Crown with Numbers (adjustable, including the number 1-5)