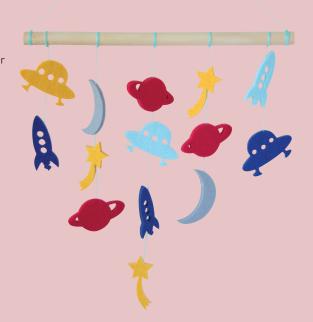

#### These are all decorative items and NOT toys.

Do NOT place above cot, crib or playpen. Keep out of reach of small children.
Felt Hangings +/-120 cm. long | Felt Mobiles +/- 55 cm. long.
All hangings and mobiles are packed with a nice headercard.

3. **R0403** Felt Wall Hanger Wonder World

R0302 Felt Hanging Underwater | 2. R0303 Felt Hanging Cosmos
 FHC05 Felt Hanging Country | 4. FHD15 Felt Hanging Dinos
 FHVE5 Felt Hanging Vehicles

FMC05 Felt Mobile Country | 2. FMVE5 Felt Mobile Vehicles | 3. FMJU5 Felt Mobile Jungle Animals
 FMST5 Felt Mobile Fairy Stories | 5. FMSA5 Felt Mobile Safari | 6. FMSEA5 Felt Mobile Sea
 7. FMDI5 Felt Mobile Dino's