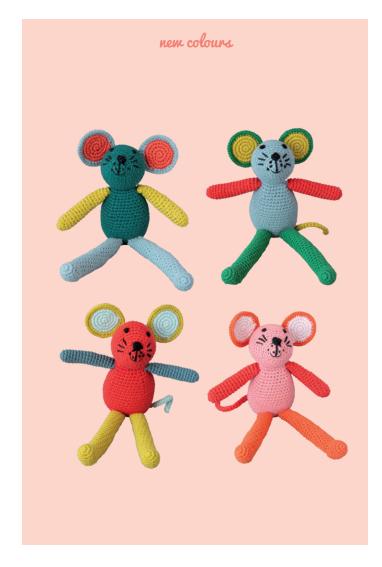

tted Bunny Fiona | 4. **C0412** Knitted Koala Zoë 5. **KLEB200** Knitted Long Ear Bunny Boy | 6. **C0407** Knitted Long Ear Bunny Multi







 C0301 Knitted Mini Deer Boy | 2. C0302 Knitted Mini Deer Girl | 3. C0303 Knitted Mini Giraffe | 4. KMCG2 Knitted Mini Cat Girl | 5. KMFG2 Knitted Mini Fox Girl 6. KMMB2 Knitted Mini Mouse Boy | 7. KMMG2 Knitted Mini Mouse Girl



# Crochet

M0118 Crochet Music Bunny Ocre







### Woodland series by Stephane Deveze



1. C0807 Crochet Doll Woodland Deer | 2. C0808 Crochet Doll Woodland Squirrel
3. C0806 Crochet Doll Woodland Hedgehog | 4. C0809 Crochet Doll Woodland Badger
5. C0233D Crochet Rattle Woodland Deer | 6. C02335 Crochet Rattle Woodland Squirrel
7. C0233H Crochet Rattle Woodland Hedgehog | 8. C0233B Crochet Rattle Woodland Badger









1. **C0802** Crochet Bunny Hazel Grey/Blue | 2. **C0801** Crochet Bunny Hazel Pink 3. **C0804** Crochet Bear Bobby Petrol | 4. **C0803** Crochet Bear Bobby Yellow







1. C0206 Crochet Rattle Airplane Assorted | 2. M0118 Crochet Music Bunny Ocre 3. M0117 Crochet Music Bunny Fuchsia | 4. M0109 Crochet Music Bunny Light Blue 5. M0119 Crochet Music Bunny Pink





1. **C0231** Crochet Playring Sea Animals Assorted (+/- 10 cm.) 2. **C0232** Crochet Rattle Savanna Animals Assorted (+/- 11 cm.)













C0225 Crochet Ball Faded Green/Blue (12 cm.) | 2. C0226 Crochet Ball Faded Pink (12 cm.)
 C0227 Crochet Ball Faded Coral (12 cm.) | 4. C0228 Crochet Ball Faded Ocre (12 cm.)
 C0205 Crochet Ball Stripe with Beep (6 cm.) | 6. C0204 Crochet Ball Large Dots with Rattle (10 cm.)



1. M0114 Cr