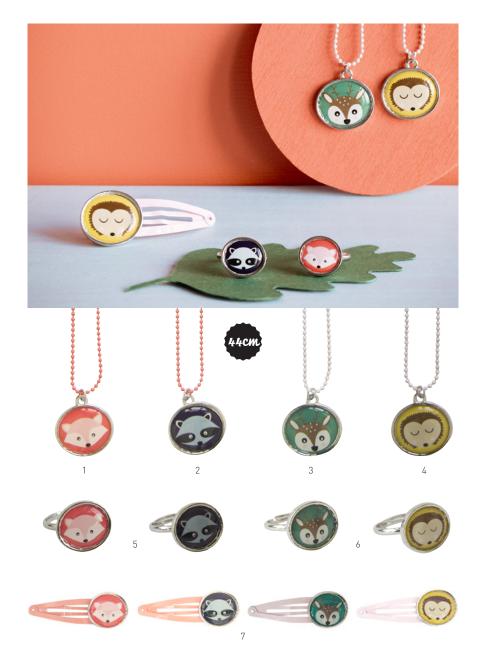

### Woodland series

1. A0126 Necklace Woodland Fox | 2. A0129 Necklace Woodland Racoon
3. A0127 Necklace Woodland Deer | 4. A0128 Necklace Woodland Hedgehog
5. A0307 Rings Woodland (Fox&Raccoon) | 6. A0306 Rings Woodland (Deer&Hedgehog)
7. A0554 Hairclips Woodland Animals Assorted