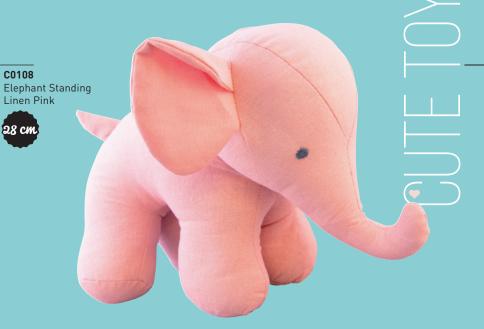

## Cuddle

C0108

1. C0118 Seal Linen Large Light Blue | 2. C0119 Seal Linen Small Assorted.
3. C0108 Elephant Standing Linen Pink | 4. C0109 Rhino Standing Linen Green/Blue
5. C0110 Hippo Standing Linen Grey/Blue | 6. C0122 Crocodile Canvas