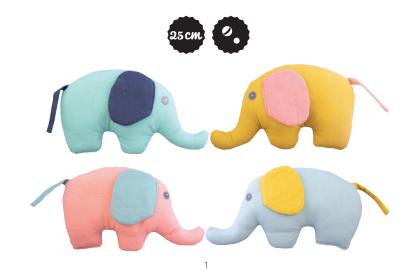

1. C0704 Crochet Elephant Pink Organic Cotton | 2. C0705 Crochet Elephant Light Blue Organic Cotton | 3. C0702 Crochet Hippo Coral Organic Cotton | 4. C0703 Crochet Hippo Petrol Organic Cotton | 5. C0701 Crochet Unicorn Pink Organic Cotton

## Cuddle

C0108

1. C0118 Seal Linen Large Light Blue | 2. C0119 Seal Linen Small Assorted.
3. C0108 Elephant Standing Linen Pink | 4. C0109 Rhino Standing Linen Green/Blue
5. C0110 Hippo Standing Linen Grey/Blue | 6. C0122 Crocodile Canvas