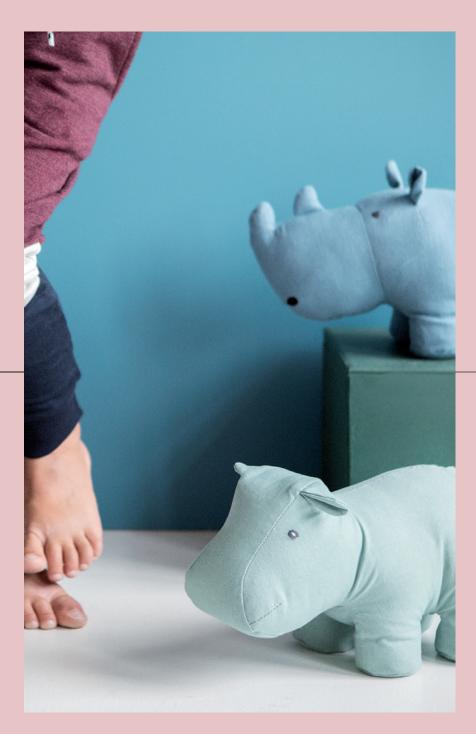

## Cuddle

C0108

1. C0118 Seal Linen Large Light Blue | 2. C0119 Seal Linen Small Assorted.
3. C0108 Elephant Standing Linen Pink | 4. C0109 Rhino Standing Linen Green/Blue
5. C0110 Hippo Standing Linen Grey/Blue | 6. C0122 Crocodile Canvas