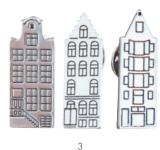

## Typical Dutch

Brooches

R0115 Coatrack Canal Houses White | 2. R0117 Coatrack Canal Houses Red
 R0118 Coatrack Canal Houses Black | 4. R0101 Coatrack Canal Houses
 R0102 Coatrack Tulips Assorted | 6. R0109 Coatrack Star Assorted