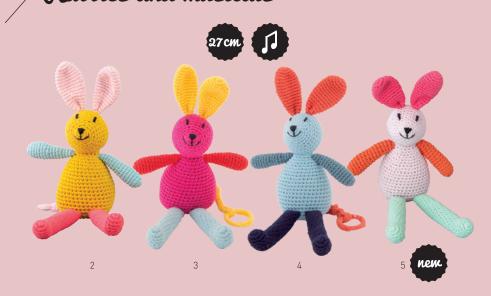

### 36cm All dolls are restyled

1. **C0416** Knitted Crocodile Sam | 2. **C0413** Knitted Zebra Raf 3. **C0411** Knitted Bunny Fiona | 4. **C0412** Knitted Koala Zoë 5. **KLEB200** Knitted Long Ear Bunny Boy | 6. **C0407** Knitted Long Ear Bunny Multi