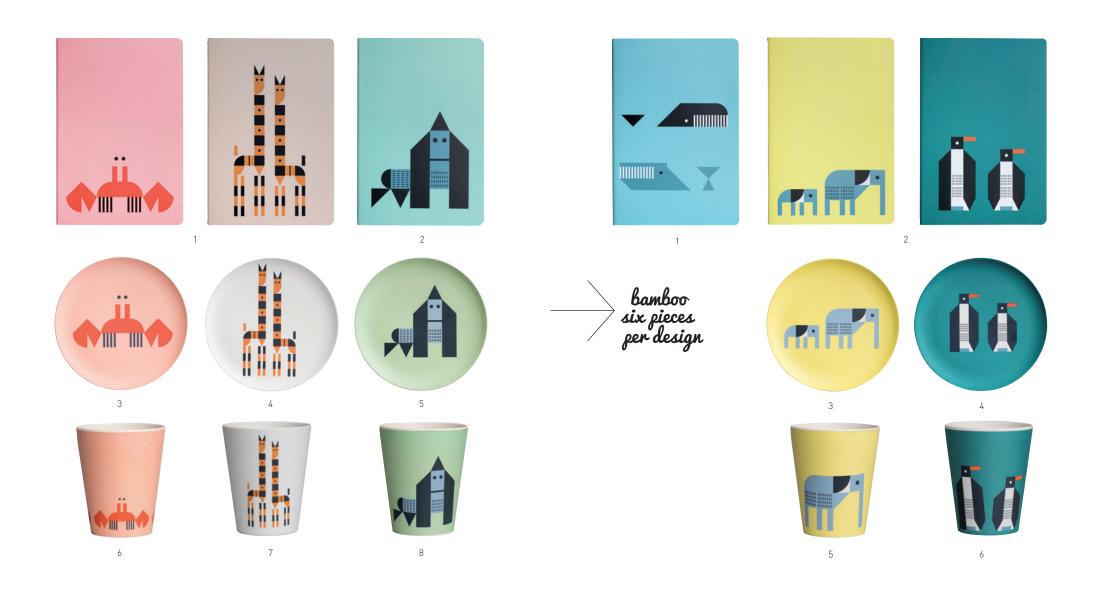

110

1. PL0704 Notebook Crab + Giraffe (2 designs in 1 banderolle) | 2. PL0707 Notebook Whales + Gorilla (2 designs in 1 banderolle) | 3. PL0205 Bamboo Plate Crab | 4. PL0202 Bamboo Plate Giraffe | 5. PL0203 Bamboo Plate Gorilla | 6. PL0305 Bamboo Mug Crab 7. PL0302 Bamboo Mug Giraffe | 8. PL0303 Bamboo Mug Gorilla

 PL0707 Notebook Whales + Gorilla (2 designs in 1 banderolle) | 2. PL0701 Notebook Elephant + Penguin (2 designs in 1 banderolle) | 3. PL0206 Bamboo Plate Elephant 4. PL0207 Bamboo Plate Penguin | 5. PL0306 Bamboo Mug Elephant 6. PL0307 Bamboo Mug Penguin