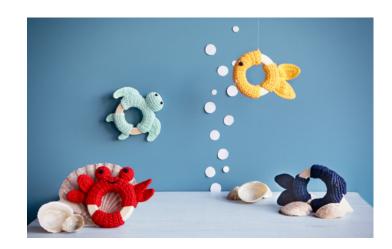

1. **C0231** Crochet Playring Sea Animals Assorted (+/- 10 cm.) 2. **C0232** Crochet Rattle Savanna Animals Assorted (+/- 11 cm.)

C0225 Crochet Ball Faded Green/Blue (12 cm.) | 2. C0226 Crochet Ball Faded Pink (12 cm.)
 C0227 Crochet Ball Faded Coral (12 cm.) | 4. C0228 Crochet Ball Faded Ocre (12 cm.)
 C0205 Crochet Ball Stripe with Beep (6 cm.) | 6. C0204 Crochet Ball Large Dots with Rattle (10 cm.)