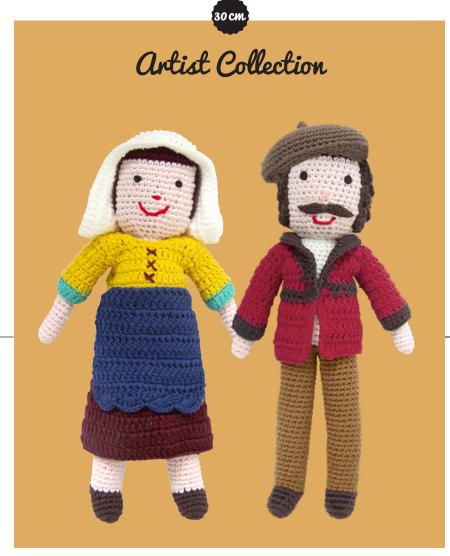

CM003 Crochet Vermeer - Milkmaid

**CM002** Crochet Rembrandt Van Rijn

Global Affairs extended the range of Artist dolls. Apart from Vincent Van Gogh, we developed The Milkmaid of Vermeer and Rembrandt himself. The dolls are sold to various museums and boutique shops. In January 2020 the range will be extended by Frida Kahlo, Andy Warhol and Salvador Dali.