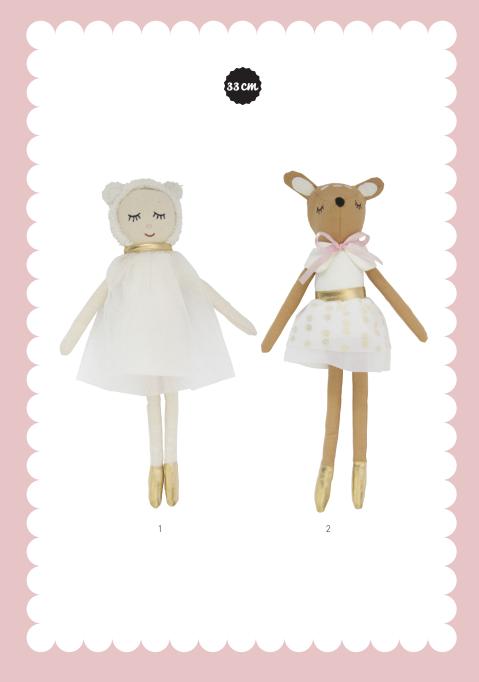

## Knitted

C0414 Knitted Sheep Dolly

36cm

### 36cm All dolls are restyled

1. **C0416** Knitted Crocodile Sam | 2. **C0413** Knitted Zebra Raf 3. **C0411** Knitted Bunny Fiona | 4. **C0412** Knitted Koala Zoë 5. **KLEB200** Knitted Long Ear Bunny Boy | 6. **C0407** Knitted Long Ear Bunny Multi

 C0301 Knitted Mini Deer Boy | 2. C0302 Knitted Mini Deer Girl | 3. C0303 Knitted Mini Giraffe | 4. KMCG2 Knitted Mini Cat Girl | 5. KMFG2 Knitted Mini Fox Girl 6. KMMB2 Knitted Mini Mouse Boy | 7. KMMG2 Knitted Mini Mouse Girl