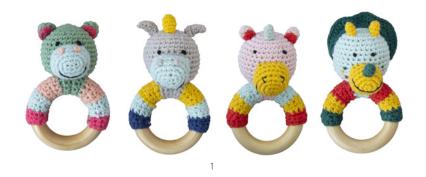

1. **C0231** Crochet Playring Sea Animals Assorted (+/- 10 cm.) 2. **C0232** Crochet Rattle Savanna Animals Assorted (+/- 11 cm.)

C0225 Crochet Ball Faded Green/Blue (12 cm.) | 2. C0226 Crochet Ball Faded Pink (12 cm.)
 C0227 Crochet Ball Faded Coral (12 cm.) | 4. C0228 Crochet Ball Faded Ocre (12 cm.)
 C0205 Crochet Ball Stripe with Beep (6 cm.) | 6. C0204 Crochet Ball Large Dots with Rattle (10 cm.)