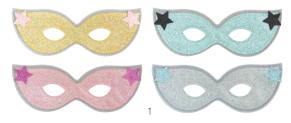

1. **P0201** Felt Masks Originals Assorted | 2. **P0202** Felt Masks Happy Assorted 3. **P0206** Felt Masks Dinosaurs Assorted

FL4026 Flag Pink Combinations (+/- 400 cm.) | 2. P0102 Flag Blue Combinations (+/- 400 cm.)
 FLNR6 Flag Navy & Red (+/- 500 cm.) | 4. P0104 Flag Graphical (+/- 500 cm.)
 P0105 Flag Linen (+/- 400 cm.) | 6. P0103 Felt Flag Multi (+/- 1000 cm.)
 FGS6 Felt Garland Stars (+/-400 cm.) | 8. FGFF6 Felt Garland Flowers Funky (+/-400cm.)