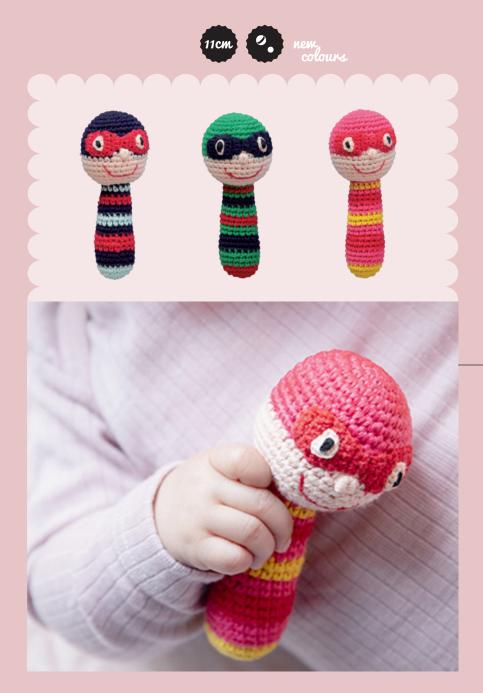

1. **C0231** Crochet Playring Sea Animals Assorted (+/- 10 cm.) 2. **C0232** Crochet Rattle Savanna Animals Assorted (+/- 11 cm.)

C0225 Crochet Ball Faded Green/Blue (12 cm.) | 2. C0226 Crochet Ball Faded Pink (12 cm.)
 C0227 Crochet Ball Faded Coral (12 cm.) | 4. C0228 Crochet Ball Faded Ocre (12 cm.)
 C0205 Crochet Ball Stripe with Beep (6 cm.) | 6. C0204 Crochet Ball Large Dots with Rattle (10 cm.)