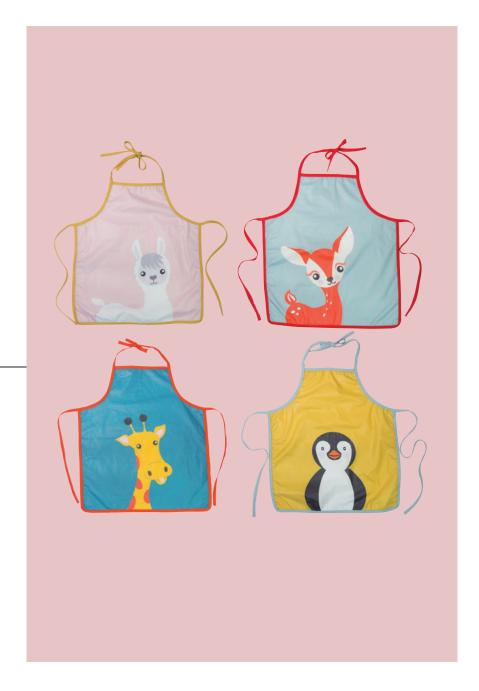

1. **P0201** Felt Masks Originals Assorted | 2. **P0202** Felt Masks Happy Assorted 3. **P0206** Felt Masks Dinosaurs Assorted

FL4026 Flag Pink Combinations (+/- 400 cm.) | 2. P0102 Flag Blue Combinations (+/- 400 cm.)
 FLNR6 Flag Navy & Red (+/- 500 cm.) | 4. P0104 Flag Graphical (+/- 500 cm.)
 P0105 Flag Linen (+/- 400 cm.) | 6. P0103 Felt Flag Multi (+/- 1000 cm.)
 FGS6 Felt Garland Stars (+/-400 cm.) | 8. FGFF6 Felt Garland Flowers Funky (+/-400cm.)