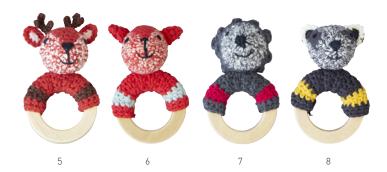

### Woodland series by Stephane Deveze

1. C0807 Crochet Doll Woodland Deer | 2. C0808 Crochet Doll Woodland Squirrel
3. C0806 Crochet Doll Woodland Hedgehog | 4. C0809 Crochet Doll Woodland Badger
5. C0233D Crochet Rattle Woodland Deer | 6. C02335 Crochet Rattle Woodland Squirrel
7. C0233H Crochet Rattle Woodland Hedgehog | 8. C0233B Crochet Rattle Woodland Badger