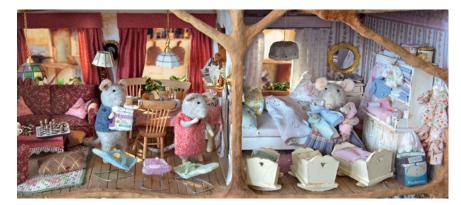

The Mouse Mansion is originally built as décor in cardboard and paper-maché for a series of children's books. The books tell the stories of the little mice Sam and Julia. Together they discover the world and experience many adventures in the different rooms of the Mouse Mansion and beyond. The Mouse Mansion is created by Karina Schaapman.

Based on the main characters of the Mouse Mansion, Sam and Julia, Global Affairs created two rattles. The cotton rattles are handmade according the Fairtrade principles.

## The Mouse Mansion

103