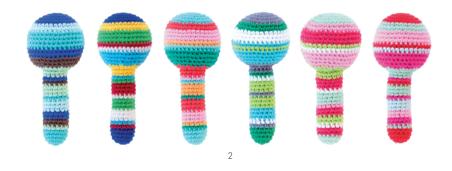

1. **C0231** Crochet Playring Sea Animals Assorted (+/- 10 cm.) 2. **C0232** Crochet Rattle Savanna Animals Assorted (+/- 11 cm.)

C0225 Crochet Ball Faded Green/Blue (12 cm.) | 2. C0226 Crochet Ball Faded Pink (12 cm.)
 C0227 Crochet Ball Faded Coral (12 cm.) | 4. C0228 Crochet Ball Faded Ocre (12 cm.)
 C0205 Crochet Ball Stripe with Beep (6 cm.) | 6. C0204 Crochet Ball Large Dots with Rattle (10 cm.)