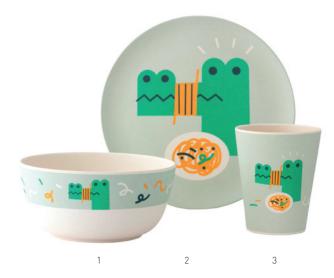

In collaboration with Global Affairs, Makii developed this colourful tableware. A sustainable and ecofriendly solution for anyone who is looking for an alternative to melamine. The cheerful colours, the characters and the bamboo material make a real party of every meal!

- 1. MG0101 Makii/Global Bowl Assorted (4+4+4 bowls)
- 2. MG0201 Makii/Global Plate Assorted (4+4+4 plates)
- 3. MG0301 Makii/Global Cup Assorted (4+4+4 cups)

1113

The Van Gogh Museum approached Global Affairs to develop a small children's collection for their museum shops. This resulted in approximately 15 items. The most successful ones are: the crochet Vincent doll, Vincent keyring and Sunflower rattle. All items are inspired by the works of Dutch painter Vincent van Gogh. All products are handmade according to Fairtrade principles. For fall 2019 we created 3 new items for their collection. Global Affairs has obtained a license to sell this merchandise to 3rd parties.