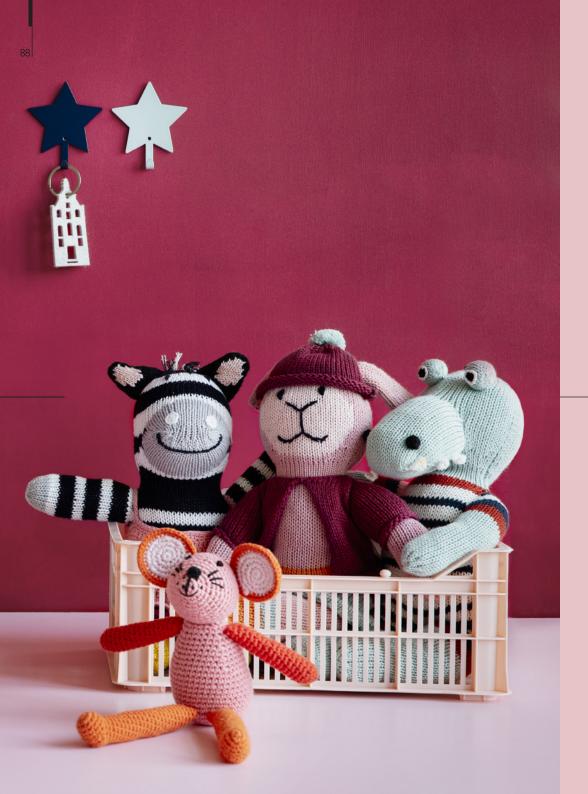

## Cuddle

C0108

1. C0118 Seal Linen Large Light Blue | 2. C0119 Seal Linen Small Assorted.
3. C0108 Elephant Standing Linen Pink | 4. C0109 Rhino Standing Linen Green/Blue
5. C0110 Hippo Standing Linen Grey/Blue | 6. C0122 Crocodile Canvas