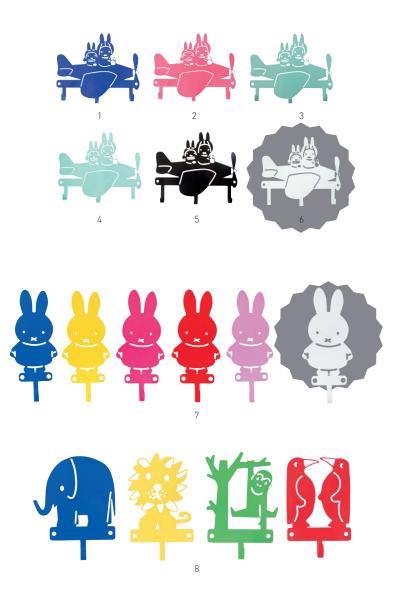

1. MFM5 Miffy Felt Mobile | 2. MFMZB5 Miffy Felt Mobile in the Zoo Bright Colours
3. MFMZS5 Miffy Felt Mobile in the Zoo Soft Colours | 4. N0101 Miffy Felt Garland Elephant
[+/- 400 cm.] 5.MFGB6 Miffy Felt Garland Bright Colours [+/-400 cm.]
6. MFGL6 Miffy Felt Garland Lion [+/-400 cm.]