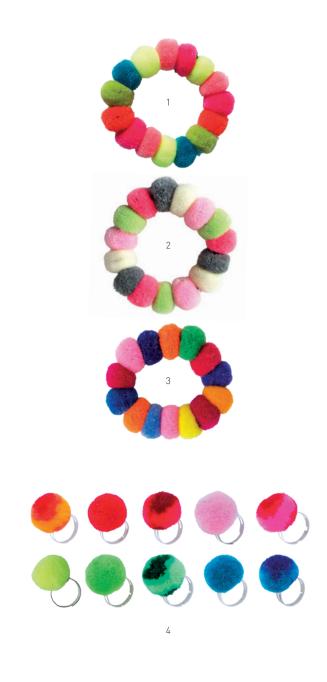

1. A0619 Hairband Pompom Pink | 2. A0621 Hairband Pompom Yellow 3. A0620 Hairband Pompom Dark Blue | 4. A0614 Hairband Tule Yellow 5. A0613 Hairband Tule Mint | 6. A0424 Hairclip Mad Hatter

7. **A0622** Hairband Queen Crown | 8. **A0616** Hairband Multicolour Flower

1. **A0507** Hair Elastic Pink Swallow Assorted | 2. **A0563** Hairclips Neon Hearts 3. A0564 Hairclips Pastel Hearts | 4. AEP15 Hair Elastic Pompom Multicolour 5. A0505 Hair Elastic Pompom Light Blue | 6. A0519 Hair Elastic Pompom Assorted