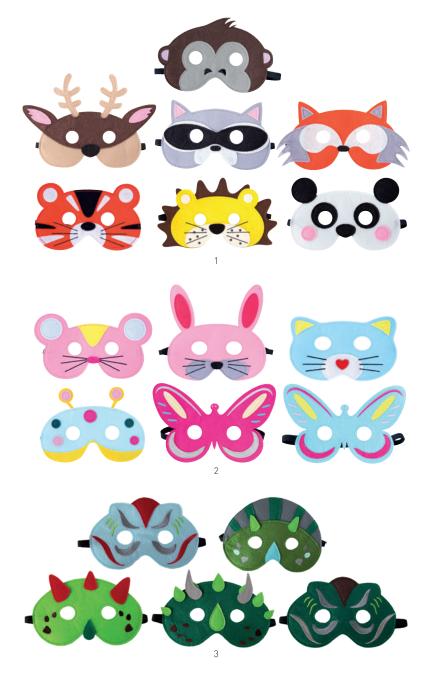

1. **P0201** Felt Masks Originals Assorted | 2. **P0202** Felt Masks Happy Assorted 3. **P0206** Felt Masks Dinosaurs Assorted

FL4026 Flag Pink Combinations (+/- 400 cm.) | 2. P0102 Flag Blue Combinations (+/- 400 cm.)
 FLNR6 Flag Navy & Red (+/- 500 cm.) | 4. P0104 Flag Graphical (+/- 500 cm.)
 P0105 Flag Linen (+/- 400 cm.) | 6. P0103 Felt Flag Multi (+/- 1000 cm.)
 FGS6 Felt Garland Stars (+/-400 cm.) | 8. FGFF6 Felt Garland Flowers Funky (+/-400cm.)