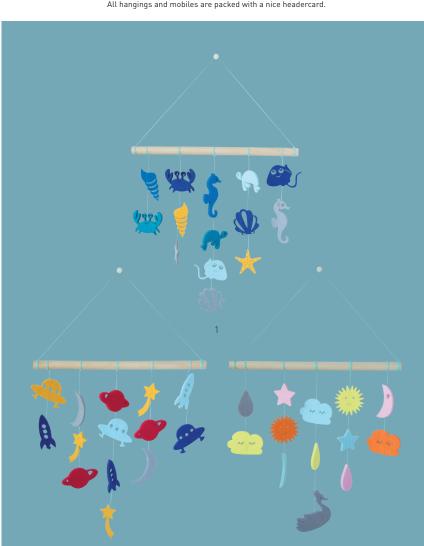

#### These are all decorative items and NOT toys.

Do NOT place above cot, crib or playpen. Keep out of reach of small children.
Felt Hangings +/-120 cm. long | Felt Mobiles +/- 55 cm. long.
All hangings and mobiles are packed with a nice headercard.

3. **R0403** Felt Wall Hanger Wonder World

R0302 Felt Hanging Underwater | 2. R0303 Felt Hanging Cosmos
 FHC05 Felt Hanging Country | 4. FHD15 Felt Hanging Dinos
 FHVE5 Felt Hanging Vehicles

FMC05 Felt Mobile Country | 2. FMVE5 Felt Mobile Vehicles | 3. FMJU5 Felt Mobile Jungle Animals
 FMST5 Felt Mobile Fairy Stories | 5. FMSA5 Felt Mobile Safari | 6. FMSEA5 Felt Mobile Sea
 7. FMDI5 Felt Mobile Dino's