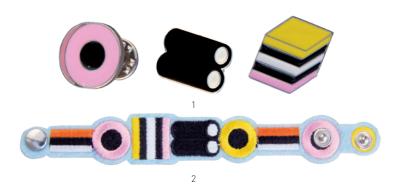

chet Music Tiger Blue | 6. M0104 Crochet Music Penguin
7. M0101 Crochet Music Lion | 8. M0103 Crochet Music Tiger Pink
9. M0116 Crochet Music Unicorn Pink







1. C0704 Crochet Elephant Pink Organic Cotton | 2. C0705 Crochet Elephant Light Blue Organic Cotton | 3. C0702 Crochet Hippo Coral Organic Cotton | 4. C0703 Crochet Hippo Petrol Organic Cotton | 5. C0701 Crochet Unicorn Pink Organic Cotton



## Cuddle



C0108



1. C0118 Seal Linen Large Light Blue | 2. C0119 Seal Linen Small Assorted.
3. C0108 Elephant Standing Linen Pink | 4. C0109 Rhino Standing Linen Green/Blue
5. C0110 Hippo Standing Linen Grey/Blue | 6. C0122 Crocodile Canvas















# Accessories

A0138D Necklace Woolfelt Deer









- 1. A0138 Necklaces Woolfelt Assorted
- 2. A1055 Brooches Woolfelt Assorted

















1. A0136 Necklace Strawberry | 2. A0133 Necklace Apple | 3. A0137 Necklace Egg Plant 4. A0135 Necklace Carrot | 5. A0134 Necklace Cherries



1. A0130 Necklace Deer | 2. A0131 Necklace Bunny | 3. A0132 Necklace Squirrel 4. A0116 Necklace Hedgehog | 5. A0117 Necklace Koala | 6. A0220 Necklace Polar Bear 7. A0119 Necklace Panda | 8. A0222 Necklace Tiger 9. A0221 Necklace Swan BFF | 10. A0118 Necklace Alpaca





1. A0106 Necklace Icecream | 2. A0107 Necklace Wonderful Life | 3. A0108 Necklace BFF Birdies | 4. A0109 Necklace Ballet | 5. A0110 Necklace Sun | 6. A0111 Necklace Donut 7. A0112 Necklace Whale | 8. A0113 Necklace Cloud | 9. A0114 Necklace Unicorn 10. A0115 Necklace Mushroom



### Woodland series





1. A0126 Necklace Woodland Fox | 2. A0129 Necklace Woodland Racoon