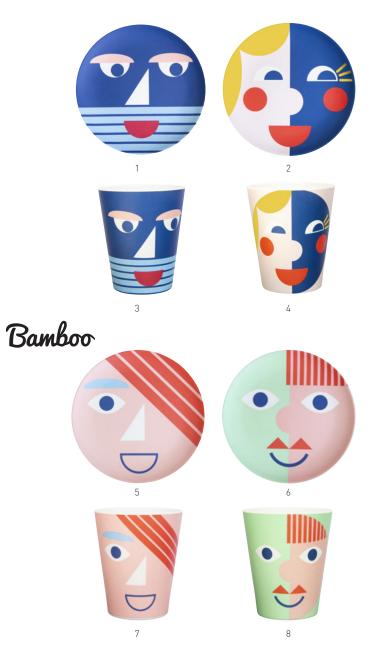

### Please note that:

This catalogue is for reference only. The actual colours and fabrics of the products may differ slightly from the items displayed in the catalogue.

K0301B Bamboo Plate Face Blue | 2. K0301Y Bamboo Plate Face Yellow Blue
 K0302B Bamboo Mug Face Blue | 4. K0302Y Bamboo Mug Face Yellow Blue
 K0301C Bamboo Plate Face Coral | 6. K0301G Bamboo Plate Face Green
 K0302C Bamboo Mug Face Coral | 8. K0302G Bamboo Mug Face Green