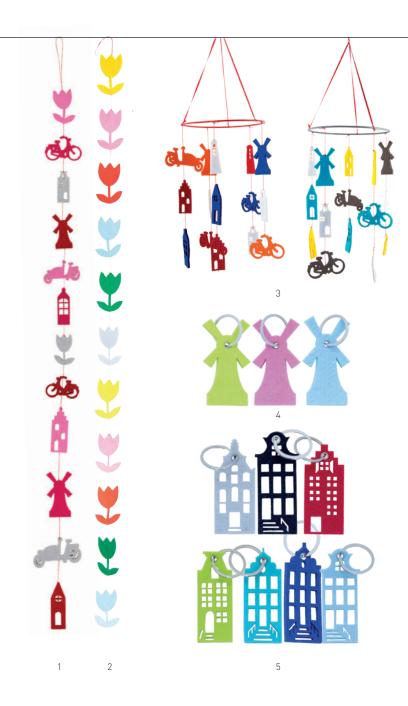

R0304 Felt Hanging Wonder World | 2. R0301 Felt Hanging Tulip Fresh
 FHSA5 Felt Hanging Safari | 4. FHCR5 Felt Hanging Crispy Spring
 FHDL5 Felt Hanging Duck Light Colours | 6. FHST5 Felt Hanging Fairy Stories

## Typical Dutch

Brooches

R0115 Coatrack Canal Houses White | 2. R0117 Coatrack Canal Houses Red
 R0118 Coatrack Canal Houses Black | 4. R0101 Coatrack Canal Houses
 R0102 Coatrack Tulips Assorted | 6. R0109 Coatrack Star Assorted

1. FHDG5 Felt Hanging Dutch Girl | 2. R0301 Felt Hanging Tulips
3. FMCT5 Felt Mobile Canal Houses Traditional | 4. FMCC5 Felt Mobile Canal Houses Citrus
5. A0707 Felt Keyring Iconic Icons Assorted

1. A0702 Felt Keyring Tulip Assorted | 2. A0703 Felt Keyring Dinosaur Assorted 3. A0706 Felt Keyring Ducks Assorted | 4. A0705 Felt Keyring Cloud Assorted 5. A0704 Felt Keyring Flamingo