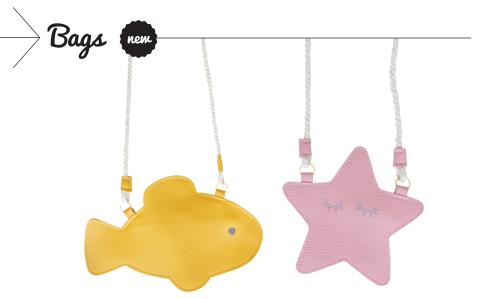

We are happy to introduce several other new items. For example, our successful Woodland series now also includes some cool crochet dolls and rattles, and the accessories have been extended with cute wool felt necklaces and brooches, new girls bags, fruit- and vegetable necklaces and 3D animal necklaces.