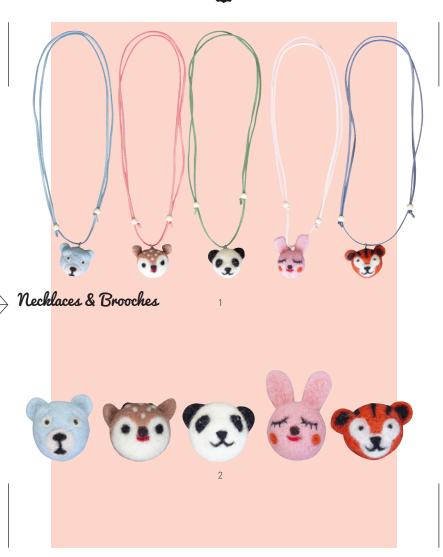

# Accessories

A0138D Necklace Woolfelt Deer

- 1. A0138 Necklaces Woolfelt Assorted
- 2. A1055 Brooches Woolfelt Assorted

1. A0136 Necklace Strawberry | 2. A0133 Necklace Apple | 3. A0137 Necklace Egg Plant 4. A0135 Necklace Carrot | 5. A0134 Necklace Cherries

1. A0130 Necklace Deer | 2. A0131 Necklace Bunny | 3. A0132 Necklace Squirrel 4. A0116 Necklace Hedgehog | 5. A0117 Necklace Koala | 6. A0220 Necklace Polar Bear 7. A0119 Necklace Panda | 8. A0222 Necklace Tiger 9. A0221 Necklace Swan BFF | 10. A0118 Necklace Alpaca