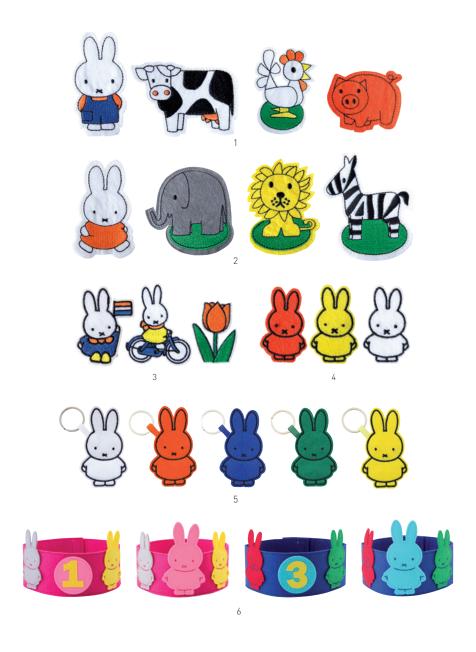

For all Miffy items in this catalogue: illustrations Dick Bruna ©copyright Mercis bv, 1953-2019

1. N0801 Miffy Necklace Silver | 2. N0802 Miffy Necklace Gold 3. N0803 Miffy Necklace Rose Gold | 4. N0701 Pins Miffy Assorted 5. A0403 Miffy Keyring Silver | 6. A0402 Miffy Keyring Gold

1. MCAB6 Miffy Coatrack Airplane Blue | 2. MCACP6 Miffy Coatrack Airplane Coral Pink
3. MCAGG6 Miffy Coatrack Airplane Grey Green | 4. MCAMG6 Miffy Coatrack Airplane Mint
Green | 5. N0202 Miffy Coatrack Airplane Black | 6. N0201 Miffy Coatrack Airplane White
7. MSC12 Miffy Single Coatrack Assorted | 8. MSCZ12 Miffy Single Coatrack Zoo

1. MFM5 Miffy Felt Mobile | 2. MFMZB5 Miffy Felt Mobile in the Zoo Bright Colours
3. MFMZS5 Miffy Felt Mobile in the Zoo Soft Colours | 4. N0101 Miffy Felt Garland Elephant
[+/- 400 cm.] 5.MFGB6 Miffy Felt Garland Bright Colours [+/-400 cm.]
6. MFGL6 Miffy Felt Garland Lion [+/-400 cm.]

1. N0602 Miffy Fingerpuppets Farm (4/card) | 2. N0601 Miffy Fingerpuppets Zoo (4/card) 3. N0507 Brooches Miffy NL assorted (1/card) | 4. N0508 Brooches Miffy assorted (1/card) 5. N0401 Miffy Felt Keyring | 6. N0302 Miffy Felt Crown with Numbers (adjustable, including the number 1-5)