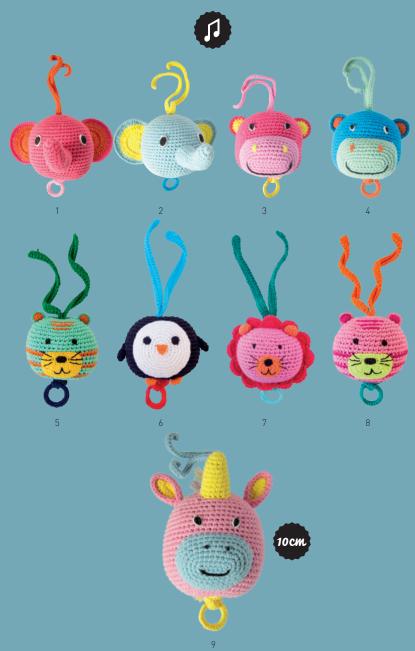

1. M0114 Crochet Music Elephant Coral | 2. M0115 Crochet Music Elephant L. Blue
3. M0112 Crochet Music Hippo Coral | 4. M0113 Crochet Music Hippo Petrol
5. M0102 Crochet Music Tiger Blue | 6. M0104 Crochet Music Penguin
7. M0101 Crochet Music Lion | 8. M0103 Crochet Music Tiger Pink
9. M0116 Crochet Music Unicorn Pink