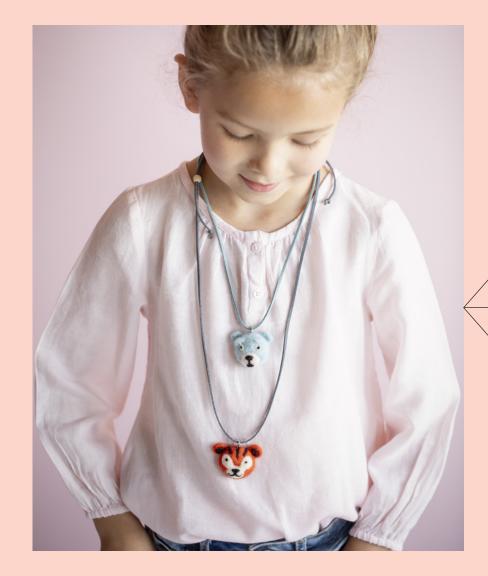

# Accessories

A0138D Necklace Woolfelt Deer

- 1. A0138 Necklaces Woolfelt Assorted
- 2. A1055 Brooches Woolfelt Assorted

1. A0136 Necklace Strawberry | 2. A0133 Necklace Apple | 3. A0137 Necklace Egg Plant 4. A0135 Necklace Carrot | 5. A0134 Necklace Cherries

1. A0130 Necklace Deer | 2. A0131 Necklace Bunny | 3. A0132 Necklace Squirrel 4. A0116 Necklace Hedgehog | 5. A0117 Necklace Koala | 6. A0220 Necklace Polar Bear 7. A0119 Necklace Panda | 8. A0222 Necklace Tiger 9. A0221 Necklace Swan BFF | 10. A0118 Necklace Alpaca