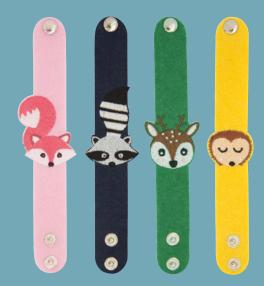

### Woodland series

1. A0126 Necklace Woodland Fox | 2. A0129 Necklace Woodland Racoon
3. A0127 Necklace Woodland Deer | 4. A0128 Necklace Woodland Hedgehog
5. A0307 Rings Woodland (Fox&Raccoon) | 6. A0306 Rings Woodland (Deer&Hedgehog)
7. A0554 Hairclips Woodland Animals Assorted