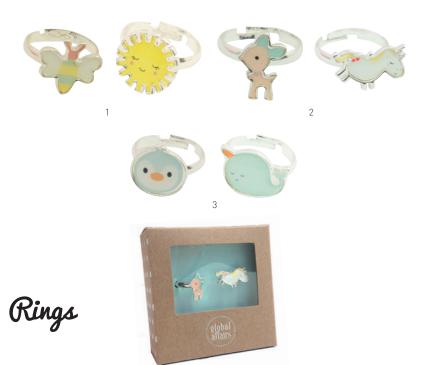

### Woodland series

1. A0126 Necklace Woodland Fox | 2. A0129 Necklace Woodland Racoon
3. A0127 Necklace Woodland Deer | 4. A0128 Necklace Woodland Hedgehog
5. A0307 Rings Woodland (Fox&Raccoon) | 6. A0306 Rings Woodland (Deer&Hedgehog)
7. A0554 Hairclips Woodland Animals Assorted