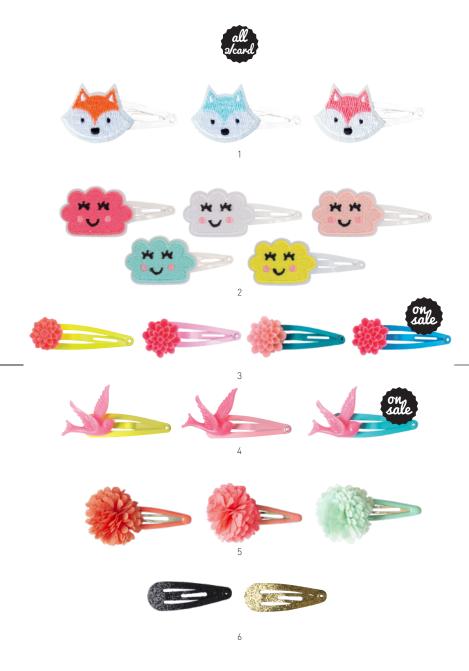

### Woodland series

1. A0126 Necklace Woodland Fox | 2. A0129 Necklace Woodland Racoon
3. A0127 Necklace Woodland Deer | 4. A0128 Necklace Woodland Hedgehog
5. A0307 Rings Woodland (Fox&Raccoon) | 6. A0306 Rings Woodland (Deer&Hedgehog)
7. A0554 Hairclips Woodland Animals Assorted

A1049 Brooches Space | 2. A1050 Brooches 3 Stars | 3. A1051 Brooches Tiger Assorted
 A1022 Brooches Koala Bears Assorted | 5. A1003 Brooches Cats Assorted
 A1044 Brooches Wild Animal Assorted

- 1. A0417 Hairclips Fox Assorted | 2. A0416 Hairclips Cloud Assorted 3. **A0402** Hairclips Candy Flower | 4. **A0408** Hairclips Pink Swallow 5. **A0561** Hairclips Dahlia Assorted | 6. **A0555** Hairclips Baby Assorted