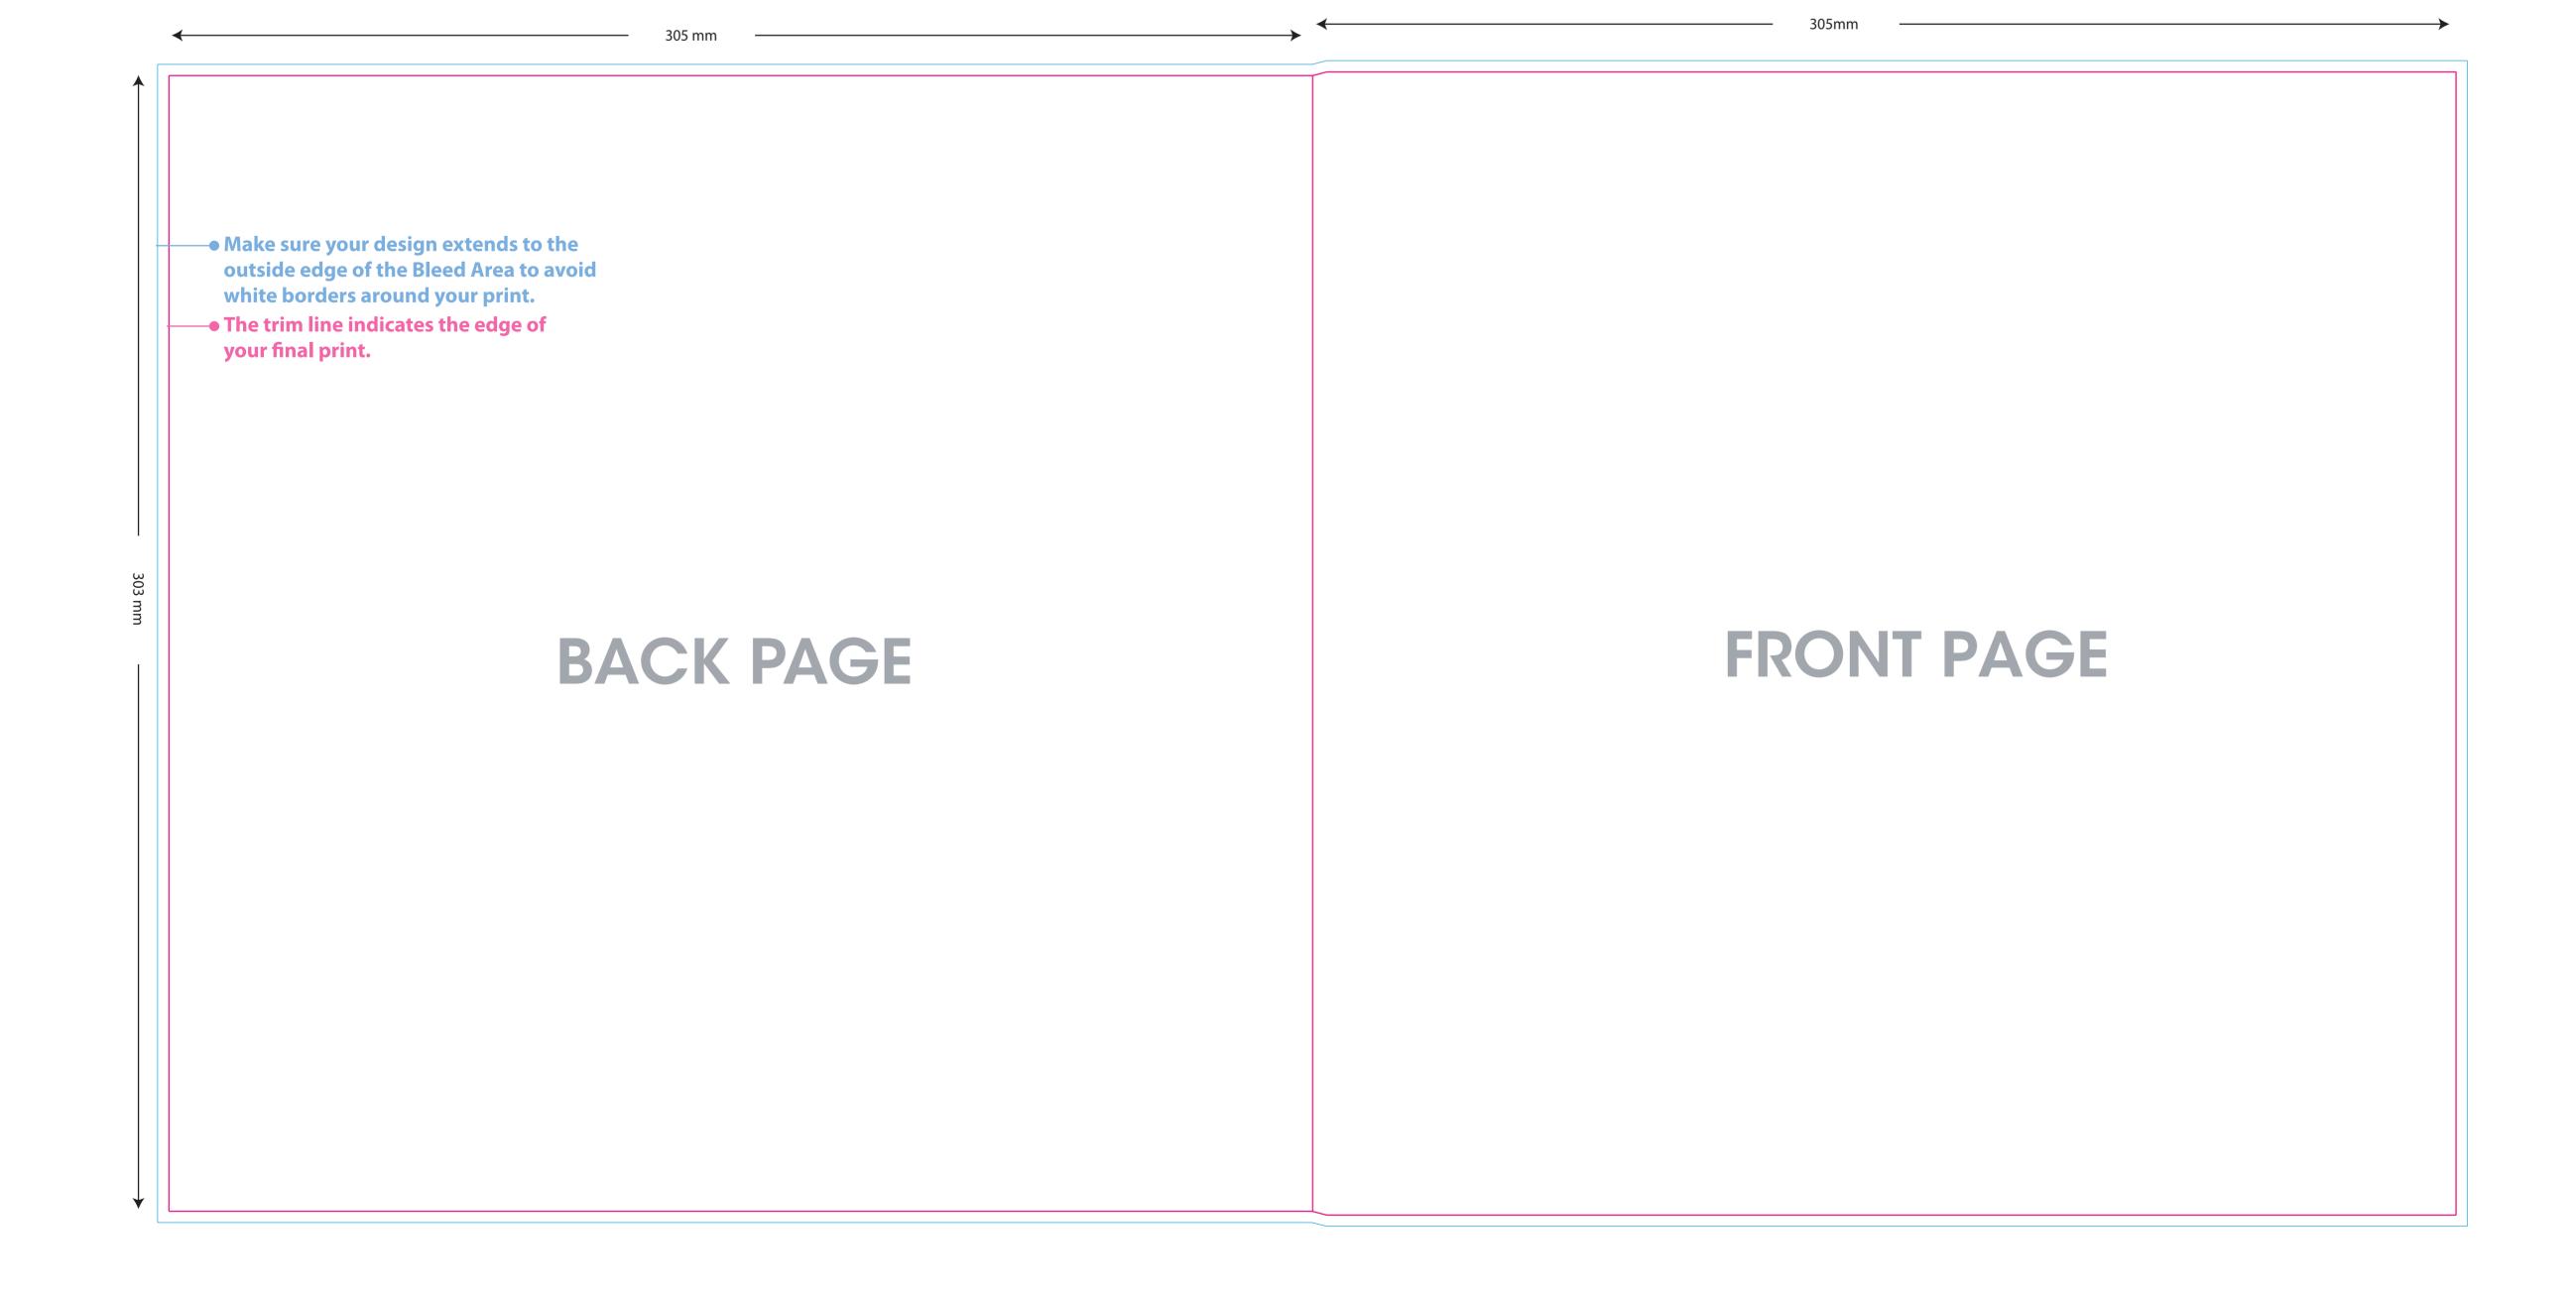

skiutryck.se

Please save Your artwork as PSD or PDF file, mode to CMYK Color and resolution to 300pixels/inch. Make sure the template is on its own layer.

The pink guide shows where the package will be trimmed

to final size. The light blue guide show 3mm bleed where needed. The green guide show the type safe area. It is important to include bleed. Printed pieces are cut to size in stacks and do not get cut exactly on the trim lines. Bleed is background image extending beyond the trim line to be cut off. This prevents any blank paper from showing along the cut edges. The same applies to the type safe margins. Any text inside the safety guide will not be cut if the print is cut slightly inside the trim lines. Embed Your pictures in Your artwork and outline texts, we do not accept attached fonts or pictures.