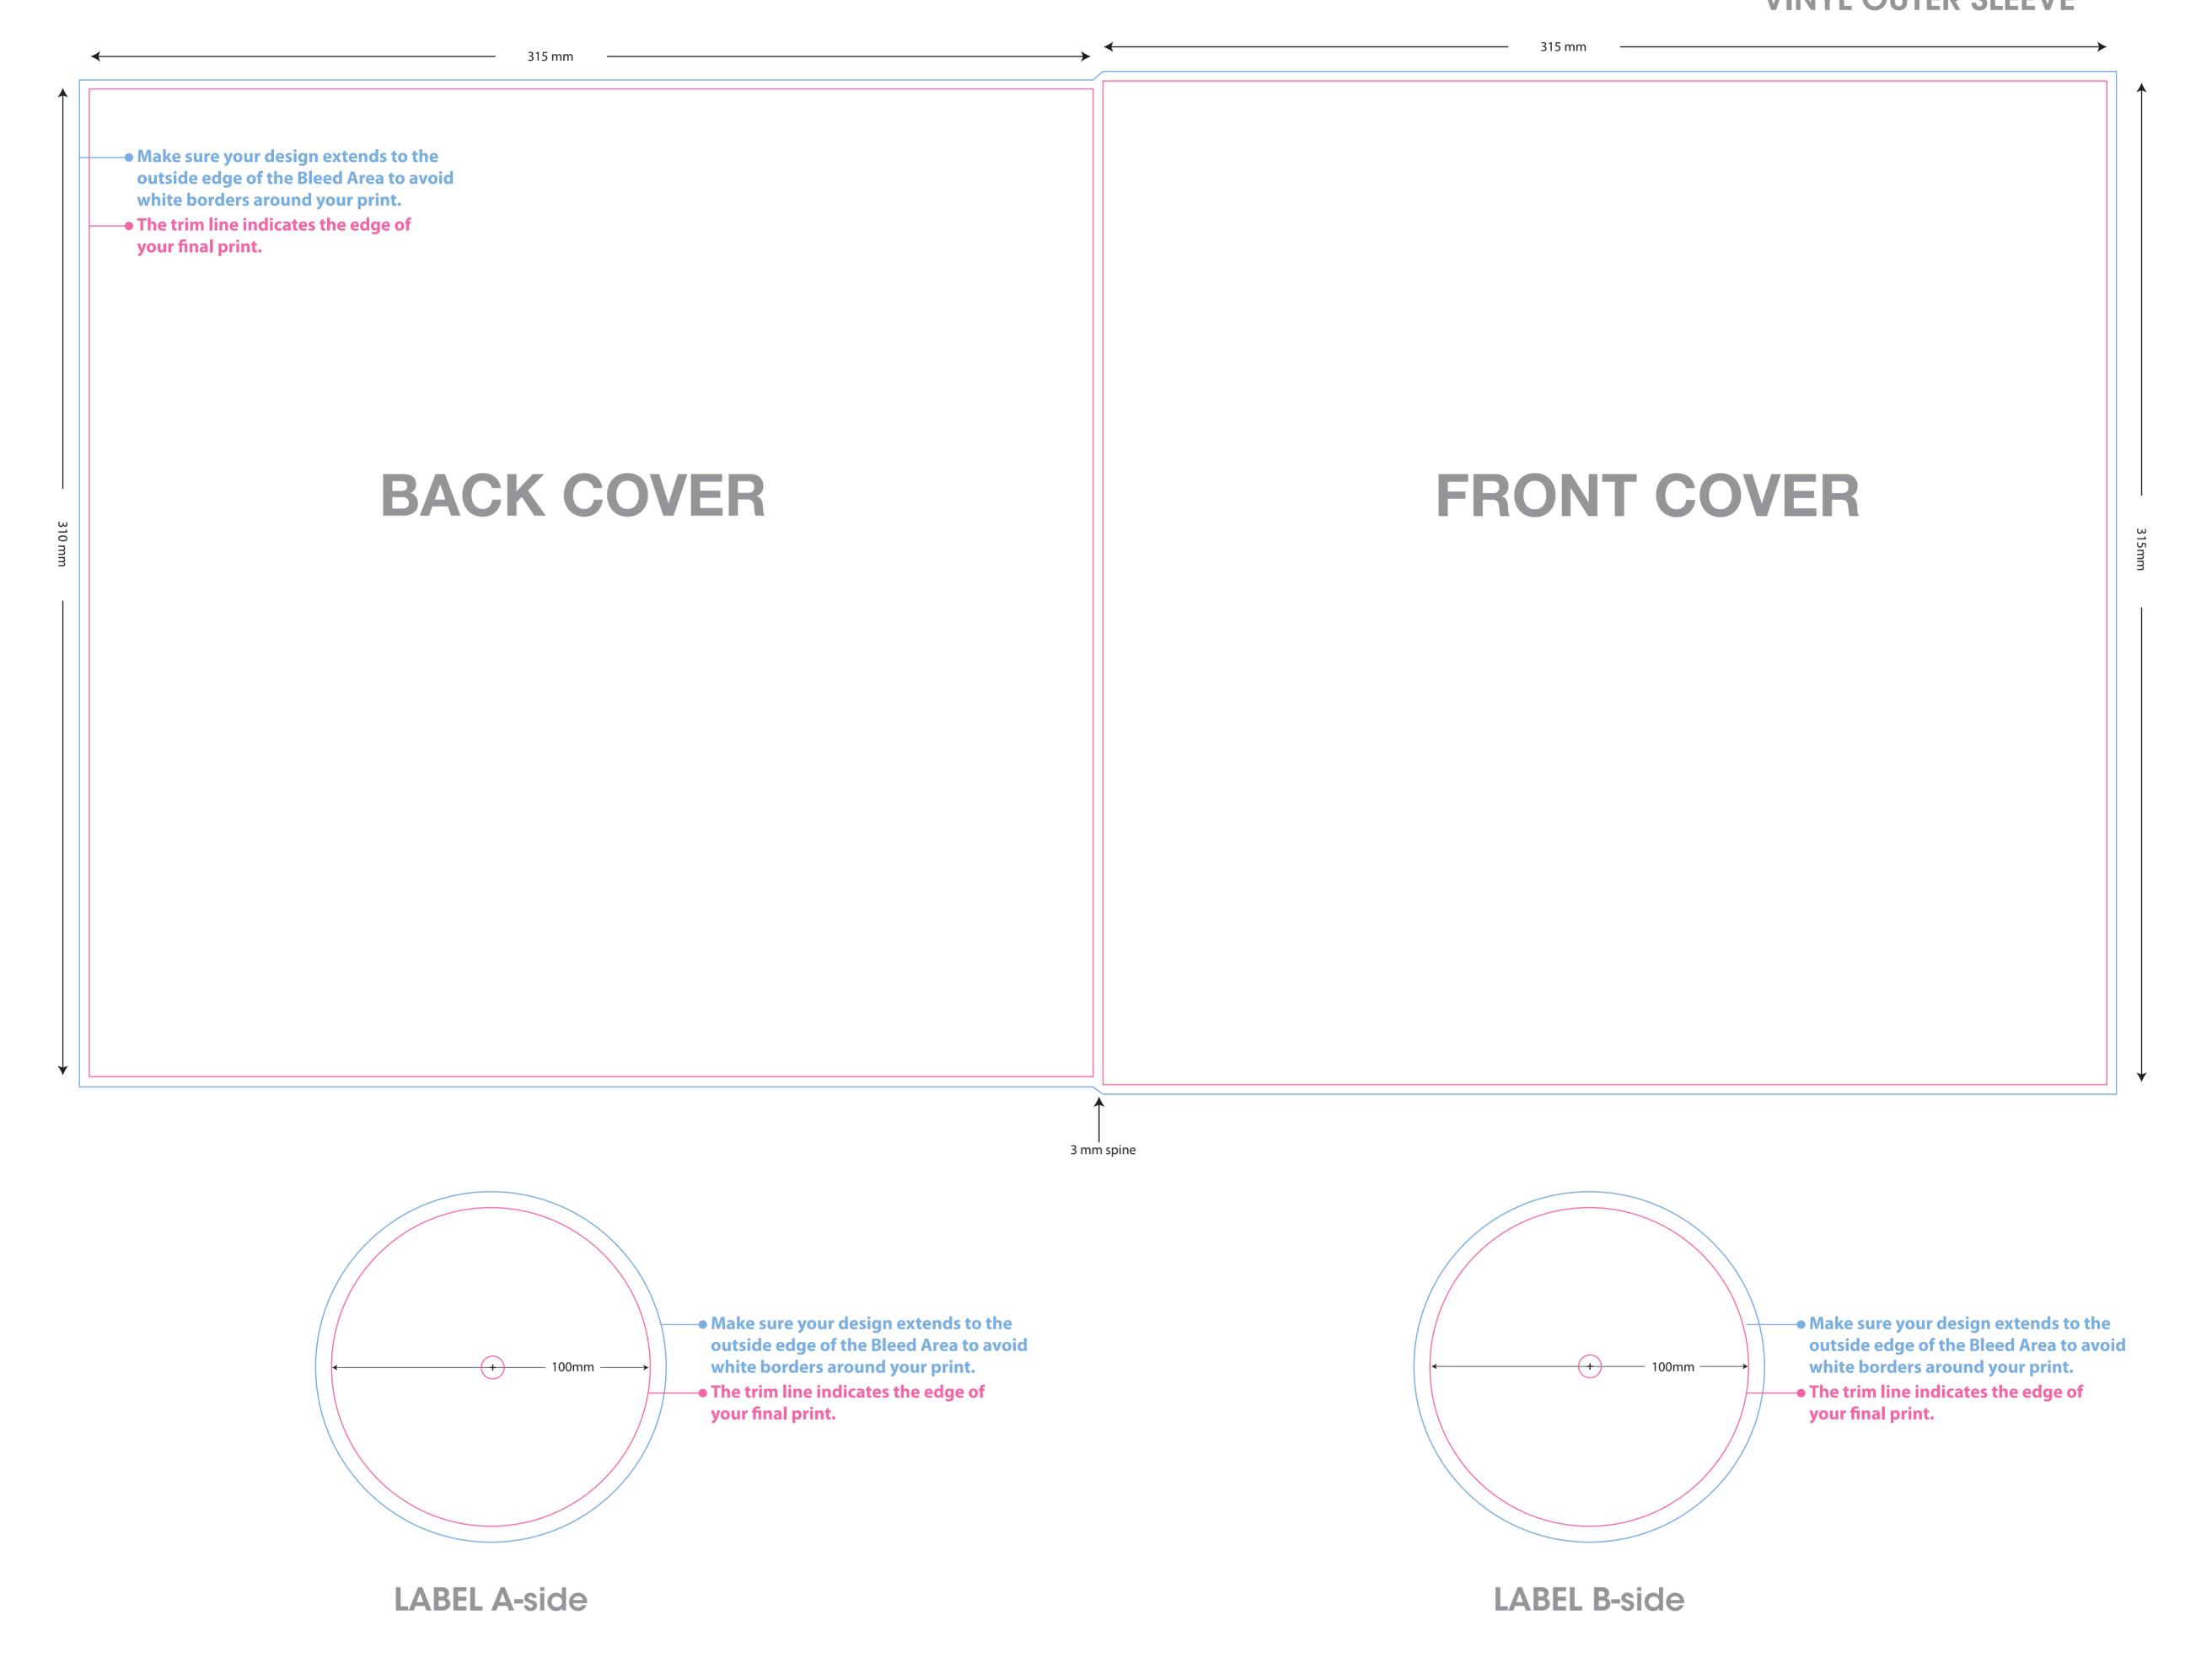

skiutryck.se

Please save Your artwork as PSD or PDF file, mode to CMYK Color and resolution to 300pixels/inch. Make sure the template is on its own layer.

The pink guide shows where the package will be trimmed

to final size. The light blue guide show 3mm bleed where needed. The green guide show the type safe area. It is important to include bleed. Printed pieces are cut to size in stacks and do not get cut exactly on the trim lines. Bleed is background image extending beyond the trim line to be cut off. This prevents any blank paper from showing along the cut edges. The same applies to the type safe margins. Any text inside the safety guide will not be cut if the print is cut slightly inside the trim lines. Embed Your pictures in Your artwork and outline texts, we do not accept attached fonts or pictures.

**VINYL OUTER SLEEVE** 

VINYL INNER SLEEVE