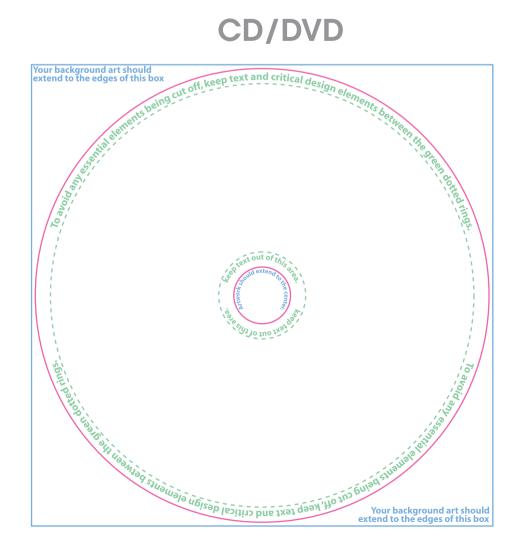

The pink guide shows where the package will be trimmed

to final size. The light blue guide show 3mm bleed where needed. The green guide show the type safe area. It is important to include bleed. Printed pieces are cut to size in stacks and do not get cut exactly on the trim lines. Bleed is background image extending beyond the trim line to be cut off. This prevents any blank paper from showing along the cut edges. The same applies to the type safe margins. Any text inside the safety guide will not be cut if the print is cut slightly inside the trim lines. Embed Your pictures in Your artwork and outline texts, we do not accept attached fonts or pictures.