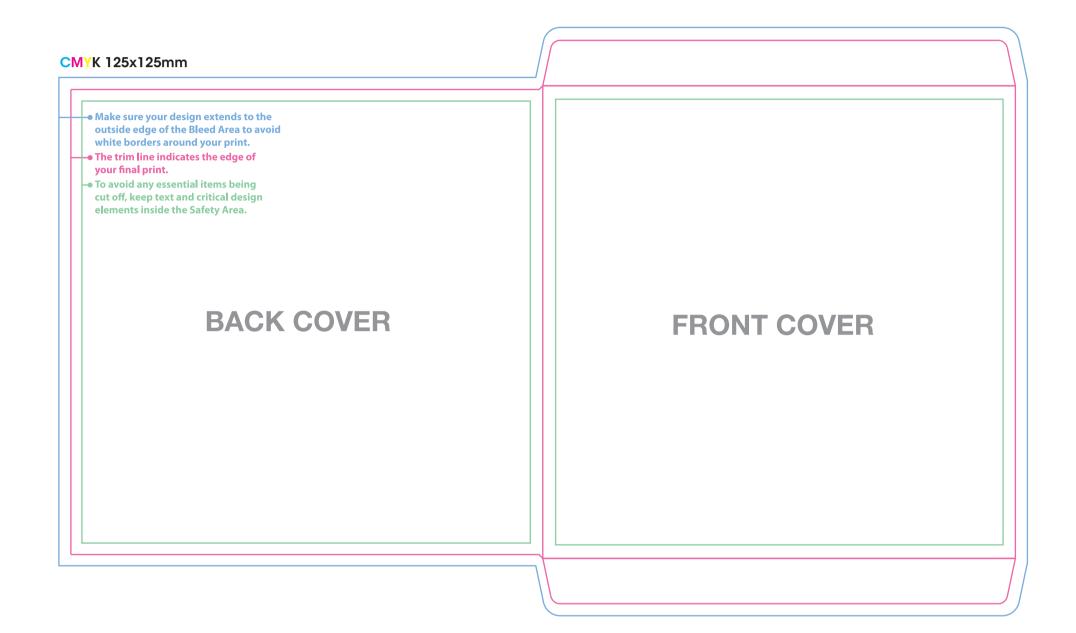

The pink guide shows where the package will be trimmed

to final size. The light blue guide show 3mm bleed where needed. The green guide show the type safe area. It is important to include bleed. Printed pieces are cut to size in stacks and do not get cut exactly on the trim lines. Bleed is background image extending beyond the trim line to be cut off. This prevents any blank paper from showing along the cut edges. The same applies to the type safe margins. Any text inside the safety guide will not be cut if the print is cut slightly inside the trim lines. Embed Your pictures in Your artwork and outline texts, we do not accept attached fonts or pictures.