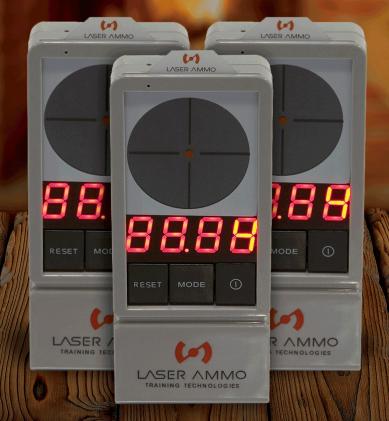

## IMPROVE ACCURACY AND REACTION TIME IN ANY ROOM OF THE HOUSE

The LaserPET<sup>TM</sup> (Personal Electronic Target) is a standalone advanced laser training reactive target, that allows shooters to practice the five fundamental drills set by the NRA by engaging a target anytime, anywhere.

The LaserPET™ will improve your reaction time, shot time, accuracy and will continue to enhance your shooting skills with four operational modes and five target cards. The LaserPET™ can keep track of hits, act as a shot timer and assist the shooter to speed up his or her follow-up shots and reload times. The LaserPET™ gives the shooter instant audio and visual feedback when a hit occurs on the easy-to-read screen which displays hits and reaction times.

Perfect to use with the SureStrike<sup>TM</sup> Laser Cartridge to improve your skills and marksmanship with any firearm. Precision shooters, long-range shooters and hunters can practice their accuracy, windage and elevation with the LaserPET<sup>TM</sup>. The LaserPET<sup>TM</sup> offers four different operational modes; Shot Counter, Shot Timer, Speed Shooting and Double-Tap. The LaserPET<sup>TM</sup> includes a set of five 2" targets, tripod and AAA batteries. The LaserPET<sup>TM</sup> only works with red, visible lasers.

#### LaserPET™ Electronic Target SKU LA-PET

- 1.8" X 1.8" Sensor
- Bright Numeric Led Display (Visual)
- Changeable Target Cards To Modify Target Area Size And Shape
- · Tripod And Wall Mounts
- Battery Operated (AAA)
- · Four Operational Modes
- Buzzer (Audio)
- · Built-in Timer
- Portable