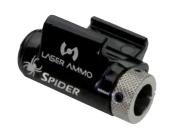

#### **SPIDER**

SKU SPIDER

The Spider is a Laser housing that will convert any blow back pistol or rifle with a tactical rail to a recoil training firearm.

 Available as a kit with red (visible) or infrared (invisible) Vibration Activated Laser Cartridge.