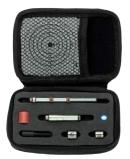

## PRACTICE SHOOTING ANYTIME, ANYWHERE WITH SURESTRIKE™ KITS

The SureStrike<sup>™</sup> Laser Training Kits, allows any level shooter, to practice safe marksmanship and gun-handling drills with one, three or four different calibers of their own firearms.

All of the Surestrike<sup>™</sup> Kits come standard with a convenient protective carrying case, red (visible) or infrared (invisible) laser cartridge, the patented UhrSecure<sup>™</sup> safety pipe, safety extension, high visibility safety nut, caliber adapters, battery pack, and six reflective targets.

This makes it easy and convenient for any shooter to keep the equipment safe and secure while tossing it in your range bag or simply put it in your pocket.

The SureStrike<sup>™</sup> Lasers are the most accurate and robust laser training aides available in the market. The laser cartridge is built with stainless-steel body, high quality glass lens, and action cap that controls the function of the laser. The action cap, used as a snap cap, will protect your firing pin with a warranty of 5,000 shots (or one year) guaranteed! This makes the SureStrike<sup>™</sup> Kit the most versatile and safe training tool on the planet.