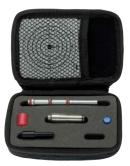

## PRACTICE SHOOTING ANYTIME, ANYWHERE WITH SURESTRIKE™ KITS

The SureStrike<sup>™</sup> Laser Training Kits, allows any level shooter, to practice safe marksmanship and gun-handling drills with one, three or four different calibers of their own firearms.

All of the Surestrike<sup>™</sup> Kits come standard with a convenient protective carrying case, red (visible) or infrared (invisible) laser cartridge, the patented UhrSecure<sup>™</sup> safety pipe, safety extension, high visibility safety nut, caliber adapters, battery pack, and six reflective targets.

This makes it easy and convenient for any shooter to keep the equipment safe and secure while tossing it in your range bag or simply put it in your pocket.

The SureStrike<sup>™</sup> Lasers are the most accurate and robust laser training aides available in the market. The laser cartridge is built with stainless-steel body, high quality glass lens, and action cap that controls the function of the laser. The action cap, used as a snap cap, will protect your firing pin with a warranty of 5,000 shots (or one year) guaranteed! This makes the SureStrike<sup>™</sup> Kit the most versatile and safe training tool on the planet.