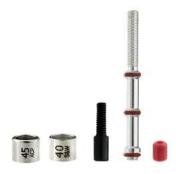

#### 40S&W / 45 ACP ADAPTER KIT

SKU SSADK

Kits include the ring, short pipe, black extension pipe, and red nut. The adapter ring is only the adapter.

040AR (Rina)

40SSADK (Kit)

40S&W

45ACP 045AR (Rina) 45SSADK (Kit)

45GAP 045GAP (Rina)

357 SIG 357SAR (Ring) 357SAR (Kit)

010AR (Ring)

**45 LONG COLT** SKU 45LCAR

**44 MAGNUM ADAPTER** SKU 44LCAR

**308 RIFLE ADAPTER** SKU 308AR

6.5X55MM SE / SWEDISH

**12G SHOTGUN** SKU 012AR

SKU 6.5X55SAR

**20G SHOTGUN** SKU 020AR

**30-06 SPRINGFIELD** SKU 3006AR

8 X 57MM IS / MAUSER SKU 8X57MAR

**300 WINCHESTER ADAPTER** SKU 300WAR

Caps, each having a different program, the user can decide if he wants to dry fire, a borsight or both.