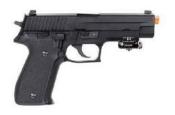

#### RECOIL ENABLED TRAINING PISTOL - KWA ATP / ATP-C

SKU RETP-ATP-IR / RETP-ATP
SKU RETP-ATP-C -IR / RETP-ATP-C

 This is a powerful training tool, that simulates recoil for the most realistic training at home. The ATP Series has the look and feel of the G17 and G19, including red or IR lasers.

#### **RECOIL ENABLED TRAINING PISOL - KWA P226**

SKU: RETP-M226 (Red Laser) / RETP-M226-IR (IR Laser)

 KWA P226 Airsoft with the Spider Adapter and a Vibration Activated StreStrike<sup>™</sup> Laser Cartridge. Available in red (visible) or infrared (invisible) laser.