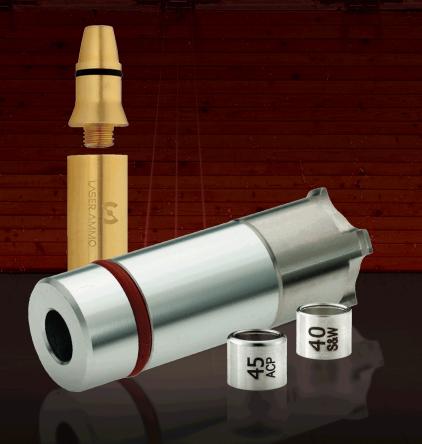

#### 40S&W / 45 ACP ADAPTER KIT

SKU SSADK

Kits include the ring, short pipe, black extension pipe, and red nut. The adapter ring is only the adapter.

040AR (Rina)

40SSADK (Kit)

40S&W

45ACP 045AR (Rina) 45SSADK (Kit)

45GAP 045GAP (Rina)

357 SIG 357SAR (Ring) 357SAR (Kit)

010AR (Ring)

**45 LONG COLT** SKU 45LCAR

**44 MAGNUM ADAPTER** SKU 44LCAR

**308 RIFLE ADAPTER** SKU 308AR

6.5X55MM SE / SWEDISH

**12G SHOTGUN** SKU 012AR

SKU 6.5X55SAR

**20G SHOTGUN** SKU 020AR

**30-06 SPRINGFIELD** SKU 3006AR

8 X 57MM IS / MAUSER SKU 8X57MAR

**300 WINCHESTER ADAPTER** SKU 300WAR

Caps, each having a different program, the user can decide if he wants to dry fire, a borsight or both.