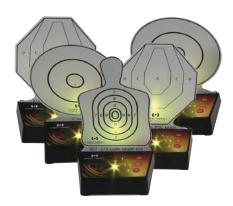

#### Interactive Multi Target Training System

The Interactive Multi Target Training System™ (I-MTTS) is a completely mobile, wireless, interactive targeting system that allows the shooter to simulate various training drills using numerous targets that communicate with one another.

Practice IPSC, USPSA, IDPA, NRA Action, reactive steel plates, home defense and tactical shooting with the most advanced electronic reactive targets on the market.

With four sets of different interchangeable target cards and six operational modes, the options are endless! Practice some of your favorite competition stages, integrate them with your existing dry-firing training, or make your own reactive shooting course. Position them around the room or home or office to practice defensive and tactical shooting.

Perfect to use with our SureStrike<sup>™</sup> Laser Training Cartridge or one of our realistic recoil operated firearms. Each I-MTTS<sup>™</sup> includes a set of target cards, wireless base and batteries.

Each wireless base includes six different operational modes; Stand Alone, Steel Plate Shooting, Chase The Ball, Shoot / No-Shoot, Double Speed Shoot / No-Shoot, And Double-Tap.

#### I-MTTS 5-PACK

SKU I-MTTS-5

- 5X Interactive Targets (Wireless)
- Battery Operated (AAA)
- Four Target Cards 3' To 5'
- · Six Operational Modes
- Buzzer (Audio)