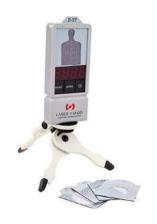

## IMPROVE ACCURACY AND REACTION TIME IN ANY ROOM OF THE HOUSE

The LaserPET<sup>TM</sup> (Personal Electronic Target) is a standalone advanced laser training reactive target, that allows shooters to practice the five fundamental drills set by the NRA by engaging a target anytime, anywhere.

The LaserPET™ will improve your reaction time, shot time, accuracy and will continue to enhance your shooting skills with four operational modes and five target cards. The LaserPET™ can keep track of hits, act as a shot timer and assist the shooter to speed up his or her follow-up shots and reload times. The LaserPET™ gives the shooter instant audio and visual feedback when a hit occurs on the easy-to-read screen which displays hits and reaction times.

Perfect to use with the SureStrike<sup>TM</sup> Laser Cartridge to improve your skills and marksmanship with any firearm. Precision shooters, long-range shooters and hunters can practice their accuracy, windage and elevation with the LaserPET<sup>TM</sup>. The LaserPET<sup>TM</sup> offers four different operational modes; Shot Counter, Shot Timer, Speed Shooting and Double-Tap. The LaserPET<sup>TM</sup> includes a set of five 2" targets, tripod and AAA batteries. The LaserPET<sup>TM</sup> only works with red, visible lasers.

#### LaserPET™ Electronic Target SKU LA-PET

- 1.8" X 1.8" Sensor
- Bright Numeric Led Display (Visual)
- Changeable Target Cards To Modify Target Area Size And Shape
- · Tripod And Wall Mounts
- Battery Operated (AAA)
- · Four Operational Modes
- Buzzer (Audio)
- · Built-in Timer
- Portable