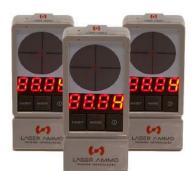

## IMPROVE ACCURACY AND REACTION TIME IN ANY ROOM OF THE HOUSE

The LaserPET<sup>TM</sup> (Personal Electronic Target) is a standalone advanced laser training reactive target, that allows shooters to practice the five fundamental drills set by the NRA by engaging a target anytime, anywhere.

The LaserPET™ will improve your reaction time, shot time, accuracy and will continue to enhance your shooting skills with four operational modes and five target cards. The LaserPET™ can keep track of hits, act as a shot timer and assist the shooter to speed up his or her follow-up shots and reload times. The LaserPET™ gives the shooter instant audio and visual feedback when a hit occurs on the easy-to-read screen which displays hits and reaction times.

Perfect to use with the SureStrike<sup>TM</sup> Laser Cartridge to improve your skills and marksmanship with any firearm. Precision shooters, long-range shooters and hunters can practice their accuracy, windage and elevation with the LaserPET<sup>TM</sup>. The LaserPET<sup>TM</sup> offers four different operational modes; Shot Counter, Shot Timer, Speed Shooting and Double-Tap. The LaserPET<sup>TM</sup> includes a set of five 2" targets, tripod and AAA batteries. The LaserPET<sup>TM</sup> only works with red, visible lasers.

#### LaserPET Electronic Target - 3 Pack SKULA-PET-3

- 1.8" X 1.8" Sensor
- Bright Numeric Led Display (Visual)
- Changeable Target Cards To Modify Target Area Size And Shape
- · Tripod And Wall Mounts
- Battery Operated (AAA)
- · Four Operational Modes
- Buzzer (Audio)
- · Built-in Timer
- Portable