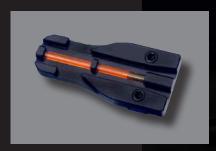

#### **COMBAT PISTOL SIGHT FOR GLOCK & XD**

A revolutionary, cost effective, intuitive and low profile aiming solution facilitate quick and accurate shooting.

Based on a cutting edge fiber optics technology, so that the sight picture is presented to the shooter Fast, Clear and Accurate.

#### T.A.S J SIGHT

SKU TAS-GJSR (Glock Red) SKU TAS- GJSG (Glock Green) SKU TAS-XDJSR (XD Red) SKU TAS-XDJSG (XD Green)

Based on a two dot sighting system. a large 2.8mm dot makes this sight easer and faster to those who wear corrective lessens or glass.

#### T.A.S SINGLE DOT SIGHT

SKU TAS-GSR SKU TAS-GSG SKU TAS-XDSR SKU TAS-XDSG

An extremely rapid and intuitive target acquisition with both eyes open in any shooting position for targets up to 10 Yards

1.2mm red or green light spot use as a sole aiming point that substantially improves shooting speed and performance.