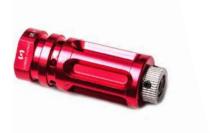

#### **FIREFLY**

High end, versatile laser to be used on any tactical rail pistol or rifle activated by vibration or wire. is the perfect tool for using with Simunition, UTM or any other recoil firearm. Custom programing will alow to use the firefly with any tactical vest for any distance, makes this pwerfull tool to be the perfect laser for force on force training.