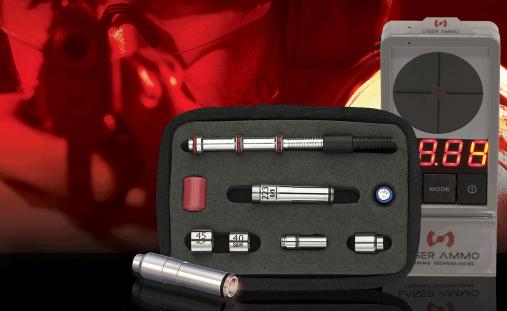

## PRACTICE SHOOTING ANYTIME, ANYWHERE WITH SURESTRIKE™ KITS

The SureStrike<sup>™</sup> Laser Training Kits, allows any level shooter, to practice safe marksmanship and gun-handling drills with one, three or four different calibers of their own firearms.

All of the Surestrike<sup>™</sup> Kits come standard with a convenient protective carrying case, red (visible) or infrared (invisible) laser cartridge, the patented UhrSecure<sup>™</sup> safety pipe, safety extension, high visibility safety nut, caliber adapters, battery pack, and six reflective targets.

This makes it easy and convenient for any shooter to keep the equipment safe and secure while tossing it in your range bag or simply put it in your pocket.

The SureStrike<sup>™</sup> Lasers are the most accurate and robust laser training aides available in the market. The laser cartridge is built with stainless-steel body, high quality glass lens, and action cap that controls the function of the laser. The action cap, used as a snap cap, will protect your firing pin with a warranty of 5,000 shots (or one year) guaranteed! This makes the SureStrike<sup>™</sup> Kit the most versatile and safe training tool on the planet.