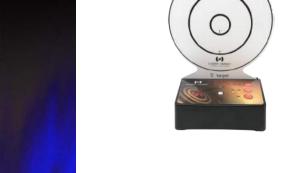

## IMPROVE ACCURACY AND REACTION TIME IN ANY ROOM OF THE HOUSE

The LaserPET<sup>TM</sup> (Personal Electronic Target) is a standalone advanced laser training reactive target, that allows shooters to practice the five fundamental drills set by the NRA by engaging a target anytime, anywhere.

The LaserPET™ will improve your reaction time, shot time, accuracy and will continue to enhance your shooting skills with four operational modes and five target cards. The LaserPET™ can keep track of hits, act as a shot timer and assist the shooter to speed up his or her follow-up shots and reload times. The LaserPET™ gives the shooter instant audio and visual feedback when a hit occurs on the easy-to-read screen which displays hits and reaction times.

Perfect to use with the SureStrike<sup>TM</sup> Laser Cartridge to improve your skills and marksmanship with any firearm. Precision shooters, long-range shooters and hunters can practice their accuracy, windage and elevation with the LaserPET<sup>TM</sup>. The LaserPET<sup>TM</sup> offers four different operational modes; Shot Counter, Shot Timer, Speed Shooting and Double-Tap. The LaserPET<sup>TM</sup> includes a set of five 2" targets, tripod and AAA batteries. The LaserPET<sup>TM</sup> only works with red, visible lasers.

#### LaserPET™ Electronic Target SKU LA-PET

- 1.8" X 1.8" Sensor
- Bright Numeric Led Display (Visual)
- Changeable Target Cards To Modify Target Area Size And Shape
- · Tripod And Wall Mounts
- Battery Operated (AAA)
- · Four Operational Modes
- Buzzer (Audio)
- · Built-in Timer
- Portable