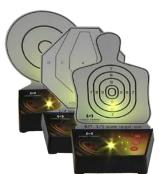

## WIRELESS, INTERACTIVE TARGETS FOR HOME DEFENSE & TACTICAL TRAINING

#### I-MTTS 1-PACK

SKU I-MTTS-1

- 1X Interactive Target (Wireless)
- Battery Operated (AAA)
- Four Target Cards 3' To 5'
- · Six Operational Modes
- Buzzer (Audio)

#### I-MTTS 3-PACK

SKU I-MTTS-3

- 3X Interactive Targets (Wireless)
- Battery Operated (AAA)
- Four Target Cards 3' To 5'
- · Six Operational Modes
- Buzzer (Audio)

#### Interactive Multi Target Training System

The Interactive Multi Target Training System™ (I-MTTS) is a completely mobile, wireless, interactive targeting system that allows the shooter to simulate various training drills using numerous targets that communicate with one another.