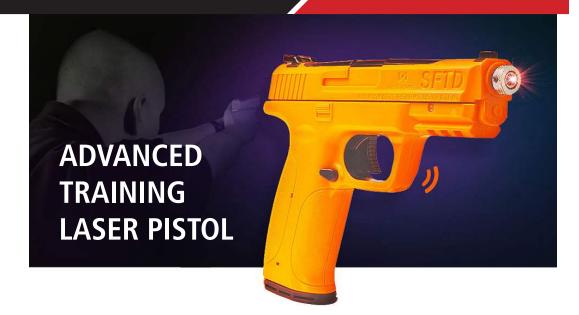

#### Build the muscle memory for correct gun handling with the best in class Advanced Training Laser Pistol (A.T.L.P)

Resembling a Smith and Wesson M&P (SF25) or a G17 (SF30), the Professional A.T.L.P. will fit in any similar styled holster. The Advanced Training Laser Pistol comes standard with an accidental discharge sensor, an interchangeable magazine and adjustable realistic sights.

The A.T.L.P. Model is designed to teach proper firearms handling skills and make negligent discharges a thing of the past. The pistol uses a patented sensor design that detects even the slightest intrusion into the trigger guard setting off an alarm, warning the shooter about a potential discharge for training purposes. The device distinguishes between deliberate actions and unintentional incursion(s) into the trigger guard.

#### **FEATURES INCLUDE**

- · Available With Either The Red (Visible) Or Infrared (Invisible) Laser
- Intrusion Is Detected System Training Proper Finger Indexing
- Two Led Notification Lights
- Removable Magazine For More Realistic Practice
- Multiple Modes For Customizable Training
- · Works With All Laser Ammo Electronic Targets, Simulators And Training Software
- Package Includes: ATLP, Plastic Pistol Carry Case, Additional Laser Battery, 3 Reflective Targets (With Red Laser)

#### **AVAILABLE MODELS**

SF25 - Compatible with M&P SF30 - Compatible with G17

SKU SF25-PLTPIR (M&P IR) SKU SF25-PLTP (M&P RED) SKU SF30-PLTPIR (IR) SKU SF30-PLTP (RED)