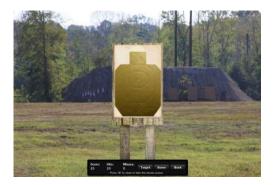

#### **HEAVY GAUGE 16"X23" PAPER TARGET**

SKU LAHGT-1

Perfect size for home training. Designed with the L.A.S.R. software in mind.

- 16X23" Target
- 100% Made In The USA
- · Water Resistant, Long Lasting, Durable
- Highly Visible