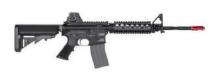

#### **RECOIL ENABLED TRAINING AR15 RIFLE**

SKU AR15-RIS / AR15-RIS-IR

 KWA LM4 gas blowback AR style rifle with the Laser Ammo FLASH adapter and a vibration activated SureStrike Cartridge.
 Available in red (visible) or infrared (invisible) laser.