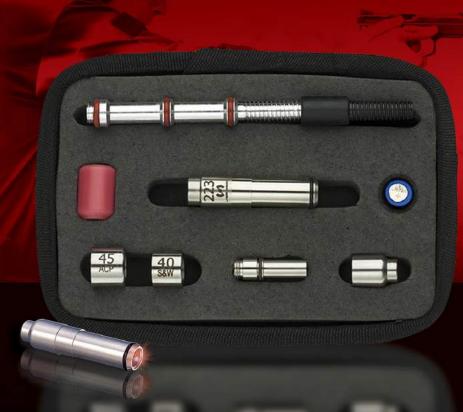

## PRACTICE SHOOTING ANYTIME, ANYWHERE WITH SURESTRIKE™ KITS

The SureStrike<sup>™</sup> Laser Training Kits, allows any level shooter, to practice safe marksmanship and gun-handling drills with one, three or four different calibers of their own firearms.

All of the Surestrike<sup>™</sup> Kits come standard with a convenient protective carrying case, red (visible) or infrared (invisible) laser cartridge, the patented UhrSecure<sup>™</sup> safety pipe, safety extension, high visibility safety nut, caliber adapters, battery pack, and six reflective targets.

This makes it easy and convenient for any shooter to keep the equipment safe and secure while tossing it in your range bag or simply put it in your pocket.

The SureStrike<sup>™</sup> Lasers are the most accurate and robust laser training aides available in the market. The laser cartridge is built with stainless-steel body, high quality glass lens, and action cap that controls the function of the laser. The action cap, used as a snap cap, will protect your firing pin with a warranty of 5,000 shots (or one year) guaranteed! This makes the SureStrike<sup>™</sup> Kit the most versatile and safe training tool on the planet.