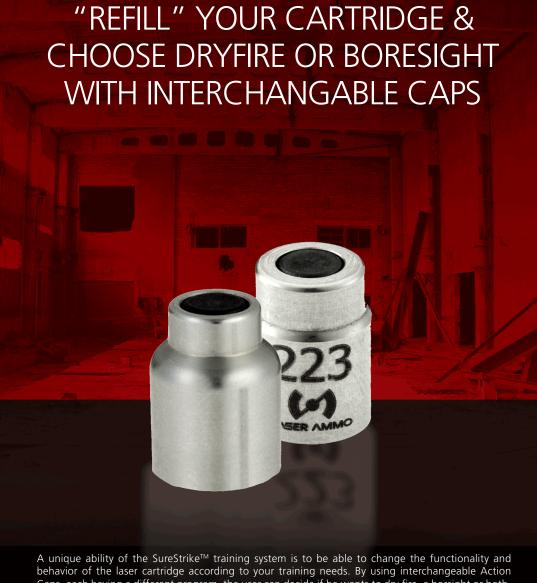

#### SURESTRIKE™ ULTIMATE LE TRAINING KIT

SKU 223SSUK / 223SSUK-780IR

- 223 for AR15 SureStrike<sup>™</sup> Laser Cartridge
- 40S&W Caliber Adapter
- · 45ACP Caliber Adapter
- 9mm Dual Function Action Cap (Can be used to dry fire or as a bore sight.)

#### **HUNTING PACK FOR SHOTGUNS & RIFLES**

SKU SSHP12 / SSHP20 / SSHP308 / SSHP3006

- 9mm SureStrike™ Laser Cartridge
- · Multi Mode Cap For Dry Fire & Boresighting
- 12 Or 20 Gauge Shot Gun Adapter, Or
- · 308 Or 30-06 Adapter Sleeve For Rifle

SKU 6.5X55SAR

**20G SHOTGUN** SKU 020AR

**30-06 SPRINGFIELD** SKU 3006AR

8 X 57MM IS / MAUSER SKU 8X57MAR

**300 WINCHESTER ADAPTER** SKU 300WAR

Caps, each having a different program, the user can decide if he wants to dry fire, a borsight or both.

This feature makes SureStrike™ the most versatile dry fire training system available today. The SureStrike<sup>™</sup> Action Caps have a microprocessor controlled primer which activates the SureStrike<sup>™</sup> and also performs as a snap cap, keeping the firing mechanism safe from damage while dry firing.

#### **MULTIMODE ACTION CAP**

SKU 9MTA/DB

The Multimode Action Cap can be used for dry fire training or as a digital boresight action cap. Save money and use one cap for both modes.

Multimode Cap