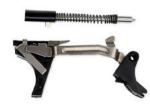

#### RESET TRIGGERS FOR GLOCK

SKU LA-GRT-A (9mm /40/357/45GAP - Gen 1-3) SKU LA- GRT-B (10mm / 45ACP - Gen 3\*) SKU LA- GRT- C (9mm & 40S&W - Gen 4) SKU LA- GRT- D (10mm / 45ACP SF Models)

The world best dry fire practice reset trigger for Glock handguns. Allows for a realistic trigger pulls with your Glock without the need for racking the slide. A perfect practice session with your Glock for accuracy, and trigger pull.