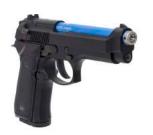

#### **RECOIL ENABLED TRAINING PISTOL - KWA M9**

SKU RETP-M9-IR / RETP-M9

 The M9 Series has the look and feel of the Beretta M9. This is a powerful training tool, that simulates recoil for the most realistic training at home.