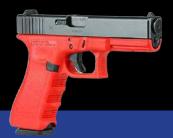

#### RECOIL ENABLED TRAINING PISTOL - KWA ATP / ATP-C

SKU RETP-ATP-IR / RETP-ATP
SKU RETP-ATP-C -IR / RETP-ATP-C

 This is a powerful training tool, that simulates recoil for the most realistic training at home. The ATP Series has the look and feel of the G17 and G19, including red or IR lasers.

#### Build the muscle memory for correct gun handling with the best in class Advanced Training Laser Pistol (A.T.L.P)

Resembling a Smith and Wesson M&P (SF25) or a G17 (SF30), the Professional A.T.L.P. will fit in any similar styled holster. The Advanced Training Laser Pistol comes standard with an accidental discharge sensor, an interchangeable magazine and adjustable realistic sights.

The A.T.L.P. Model is designed to teach proper firearms handling skills and make negligent discharges a thing of the past. The pistol uses a patented sensor design that detects even the slightest intrusion into the trigger guard setting off an alarm, warning the shooter about a potential discharge for training purposes. The device distinguishes between deliberate actions and unintentional incursion(s) into the trigger guard.