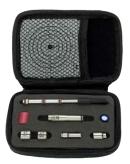

## PRACTICE SHOOTING ANYTIME, ANYWHERE WITH SURESTRIKE™ KITS

The SureStrike<sup>™</sup> Laser Training Kits, allows any level shooter, to practice safe marksmanship and gun-handling drills with one, three or four different calibers of their own firearms.

All of the Surestrike<sup>™</sup> Kits come standard with a convenient protective carrying case, red (visible) or infrared (invisible) laser cartridge, the patented UhrSecure<sup>™</sup> safety pipe, safety extension, high visibility safety nut, caliber adapters, battery pack, and six reflective targets.

This makes it easy and convenient for any shooter to keep the equipment safe and secure while tossing it in your range bag or simply put it in your pocket.

The SureStrike<sup>™</sup> Lasers are the most accurate and robust laser training aides available in the market. The laser cartridge is built with stainless-steel body, high quality glass lens, and action cap that controls the function of the laser. The action cap, used as a snap cap, will protect your firing pin with a warranty of 5,000 shots (or one year) guaranteed! This makes the SureStrike<sup>™</sup> Kit the most versatile and safe training tool on the planet.