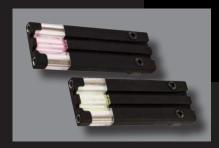

## PRACTICE SHOOTING ANYTIME, ANYWHERE WITH SURESTRIKE™ KITS

The SureStrike<sup>™</sup> Laser Training Kits, allows any level shooter, to practice safe marksmanship and gun-handling drills with one, three or four different calibers of their own firearms.

All of the Surestrike<sup>™</sup> Kits come standard with a convenient protective carrying case, red (visible) or infrared (invisible) laser cartridge, the patented UhrSecure<sup>™</sup> safety pipe, safety extension, high visibility safety nut, caliber adapters, battery pack, and six reflective targets.