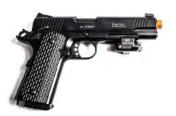

#### **RECOIL ENABLED TRAINING PISTOL - KWA 1911**

SKU RETP-1911-IR / RETP-1911

 KWA 1911 Airsoft with the Spider Adapter and a Vibration Activated StreStrike<sup>™</sup> Laser Cartridge. Available in red (visible) or infrared (invisible) laser.