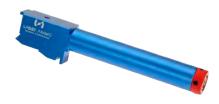

#### **SPIDER**

SKU SPIDER

The Spider is a Laser housing that will convert any blow back pistol or rifle with a tactical rail to a recoil training firearm.

 Available as a kit with red (visible) or infrared (invisible) Vibration Activated Laser Cartridge.