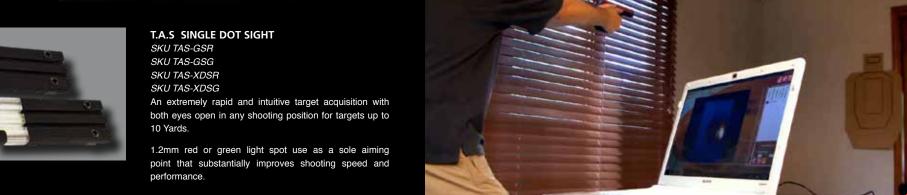

### FAST & ACCURATE COMBAT PISTOL SIGHT FOR GLOCK AND XD

### COMBAT PISTOL SIGHT FOR GLOCK & XD

A revolutionary, cost effective, intuitive and low profile aiming solution to facilitate quick and accurate shooting.

Fiber-optic technology; a fast, clear and accurate sight picture is presented to the shooter.

Made from aircraft grade aluminum 7075 and polycarbonate.

Great for shooting with both eyes open.

All of the sights are offered in Red or Green fiber optic for Glock and XD (Excluding XDM 5.25 Competition)

### T.A.S J SIGHT

SKU TAS-GJSR (Glock Red) SKU TAS- GJSG (Glock Green) SKU TAS-XDJSR (XD Red) SKU TAS-XDJSG (XD Green)

Based on a two dot sighting system. a large 2.8mm dot makes this sight easer and faster to those who wear corrective lenses or glasses.