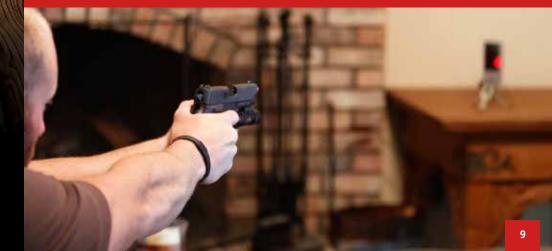

### Repetition is the key to muscle memory

For a shooter, repetition can represent a considerable amount of ammunition to perfect a trigger squeeze.

With the high cost of ammo, dry-firing represents an affordable training alternative.

1 WEEK 20%

Shooting is a deteriorating skill. In as little as one week after leaving the range, the average shooter's skills can diminish by 20%.

Dry Firing allows you to continually practice, maintain and improve your shooting skills while away from the range.

Get the Laser Ammo Advantage with SureStrike™. Practicing your stance, presentation, sight alignment, sight picture, breath control, trigger pull & follow through has never been easier.

Those of you who are not able to make it to the range as often as you would like, can still practice the fundamentals of shooting, through dry-firing in the convenience of your home or office. Dry-firing is the single most efficient and safest way to increase your skills regardless of your experience level. It allows you to increase proficiency with your draw, speed up your sight acquisition, gain better trigger control, increase speed and accuracy of your reloads, smooths and speeds up your transitions, assists in breath