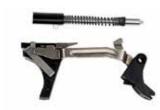

### RESET TRIGGERS FOR GLOCK

SKU LA-GRT-A (9mm /40/357/45GAP - Gen 1-3) SKU LA- GRT-B (10mm / 45ACP - Gen 3\*) SKU LA- GRT- C (9mm & 40S&W - Gen 4) SKU LA- GRT- D (10mm / 45ACP SF Models)

The world best dry fire practice reset trigger for Glock handguns. Allows for a realistic trigger pulls with your Glock without the need for racking the slide. A perfect practice session with your Glock for accuracy, and trigger pull.