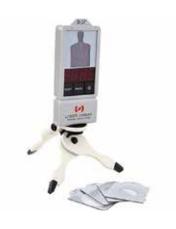

### IMPROVE ACCURACY AND REACTION TIME IN ANY ROOM OF THE HOUSE

The LaserPET<sup>TM</sup> (Personal Electronic Target) is a standalone advanced laser training reactive target, that allows shooters to practice the five fundamental drills set by the NRA by engaging a target anytime, anywhere.

The LaserPET™ will improve your reaction time, shot time, accuracy and will continue to enhance your shooting skills with four operational modes and five target cards. The LaserPET™ can keep track of hits, act as a shot timer and assist the shooter to speed up his or her follow-up shots and reload times. The LaserPET™ gives the shooter instant audio and visual feedback when a hit occurs on the easy-to-read screen which displays hits and reaction times.

Perfect to use with the SureStrike<sup>TM</sup> Laser Cartridge to improve your skills and marksmanship with any firearm. Precision shooters, long-range shooters and hunters can practice their accuracy, windage and elevation with the LaserPET<sup>TM</sup>. The LaserPET<sup>TM</sup> offers four different operational modes; Shot Counter, Shot Timer, Speed Shooting and Double-Tap. The LaserPET<sup>TM</sup> includes a set of five 2" targets, tripod and AAA batteries. The LaserPET<sup>TM</sup> only works with red, visible lasers.

### LaserPET™ Electronic Target SKU LA-PET

- 1.8" X 1.8" Sensor
- · Bright Numeric Led Display (Visual)
- Changeable Target Cards To Modify Target Area Size And Shape
- Tripod And Wall Mounts
- · Battery Operated (AAA)
- · Four Operational Modes
- Buzzer (Audio)
- · Built-in Timer
- Portable