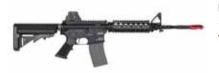

### **RECOIL ENABLED TRAINING AR15 RIFLE**

SKU AR15-RIS / AR15-RIS-IR

 KWA LM4 gas blowback AR style rifle with the Laser Ammo FLASH adapter and a vibration activated SureStrike™ Cartridge. Available in red (visible) or infrared (invisible) laser.