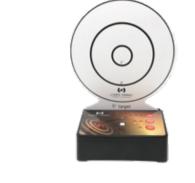

### IMPROVE ACCURACY AND REACTION TIME IN ANY ROOM OF THE HOUSE

The LaserPET<sup>TM</sup> (Personal Electronic Target) is a standalone advanced laser training reactive target, that allows shooters to practice the five fundamental drills set by the NRA by engaging a target anytime, anywhere.

The LaserPET™ will improve your reaction time, shot time, accuracy and will continue to enhance your shooting skills with four operational modes and five target cards. The LaserPET™ can keep track of hits, act as a shot timer and assist the shooter to speed up his or her follow-up shots and reload times. The LaserPET™ gives the shooter instant audio and visual feedback when a hit occurs on the easy-to-read screen which displays hits and reaction times.

Perfect to use with the SureStrike<sup>TM</sup> Laser Cartridge to improve your skills and marksmanship with any firearm. Precision shooters, long-range shooters and hunters can practice their accuracy, windage and elevation with the LaserPET<sup>TM</sup>. The LaserPET<sup>TM</sup> offers four different operational modes; Shot Counter, Shot Timer, Speed Shooting and Double-Tap. The LaserPET<sup>TM</sup> includes a set of five 2" targets, tripod and AAA batteries. The LaserPET<sup>TM</sup> only works with red, visible lasers.

### LaserPET™ Electronic Target SKU LA-PET

- 1.8" X 1.8" Sensor
- · Bright Numeric Led Display (Visual)
- Changeable Target Cards To Modify Target Area Size And Shape
- Tripod And Wall Mounts
- · Battery Operated (AAA)
- · Four Operational Modes
- Buzzer (Audio)
- · Built-in Timer
- Portable