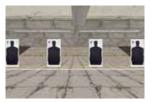

### REFLECTIVE TARGETS

SKU 6MRT

Six reusable reflective targets based on the classic law enforcement design.

Size: 2.5"X2.5"

Three Different Designs, Two Targets Of Each Design