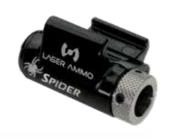

### **SPIDER**

SKU SPIDER

The Spider is a Laser housing that will convert any blow back pistol or rifle with a tactical rail to a recoil training firearm.

· Available as a kit with red (visible) or infrared (invisible) Vibration Activated Laser Cartridge.