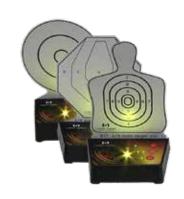

### Interactive Multi Target Training System

The Interactive Multi Target Training System™ (I-MTTS) is a completely mobile, wireless, interactive targeting system that allows the shooter to simulate various training drills using numerous targets that communicate with one another.

Practice IPSC, USPSA, IDPA, NRA Action, reactive steel plates, home defense and tactical shooting with the most advanced electronic reactive targets on the market.

With four sets of different interchangeable target cards and six operational modes, the options are endless! Practice some of your favorite competition stages, integrate them with your existing dry-firing training, or make your own reactive shooting course. Position them around the room or home or office to practice defensive and tactical shooting.

Perfect to use with our SureStrike™ Laser Training Cartridge or one of our realistic recoil operated firearms. Each I-MTTS™ includes a set of target cards, wireless base and batteries.

Each wireless base includes six different operational modes; Stand Alone, Steel Plate Shooting, Chase The Ball, Shoot / No-Shoot, Double Speed Shoot / No-Shoot, And Double-Tap.

### I-MTTS 1-PACK

SKU I-MTTS-1

- 1X Interactive Target (Wireless)
- Battery Operated (AAA)
- · Four Target Cards 3' To 5'
- · Six Operational Modes
- Buzzer (Audio)

### I-MTTS 3-PACK

SKU I-MTTS-3

- 3X Interactive Targets (Wireless)
- Battery Operated (AAA)
- Four Target Cards 3' To 5'
- · Six Operational Modes
- · Buzzer (Audio)

### **I-MTTS 5-PACK**

SKU I-MTTS-5

- 5X Interactive Targets (Wireless)
- Battery Operated (AAA)
- · Four Target Cards 3' To 5'
- · Six Operational Modes
- Buzzer (Audio)