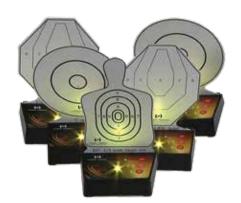

### Interactive Multi Target Training System

The Interactive Multi Target Training System™ (I-MTTS) is a completely mobile, wireless, interactive targeting system that allows the shooter to simulate various training drills using numerous targets that communicate with one another.

Practice IPSC, USPSA, IDPA, NRA Action, reactive steel plates, home defense and tactical shooting with the most advanced electronic reactive targets on the market.

With four sets of different interchangeable target cards and six operational modes, the options are endless! Practice some of your favorite competition stages, integrate them with your existing dry-firing training, or make your own reactive shooting course. Position them around the room or home or office to practice defensive and tactical shooting.

Perfect to use with our SureStrike™ Laser Training Cartridge or one of our realistic recoil operated firearms. Each I-MTTS™ includes a set of target cards, wireless base and batteries.

Each wireless base includes six different operational modes; Stand Alone, Steel Plate Shooting, Chase The Ball, Shoot / No-Shoot, Double Speed Shoot / No-Shoot, And Double-Tap.