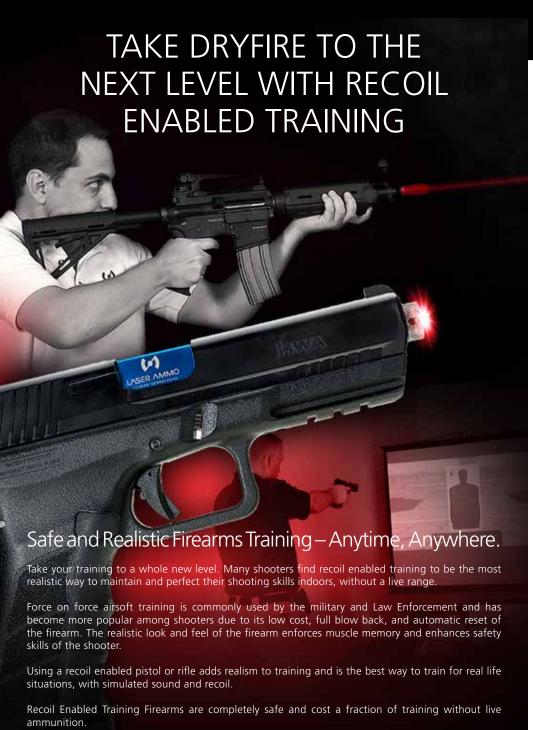

### Repetition is the key to muscle memory

For a shooter, repetition can represent a considerable amount of ammunition to perfect a trigger squeeze.

With the high cost of ammo, dry-firing represents an affordable training alternative.

1 WEEK 20%

Shooting is a deteriorating skill. In as little as one week after leaving the range, the average shooter's skills can diminish by 20%.

Dry Firing allows you to continually practice, maintain and improve your shooting skills while away from the range.

Get the Laser Ammo Advantage with SureStrike™. Practicing your stance, presentation, sight alignment, sight picture, breath control, trigger pull & follow through has never been easier.

Those of you who are not able to make it to the range as often as you would like, can still practice the fundamentals of shooting, through dry-firing in the convenience of your home or office. Dry-firing is the single most efficient and safest way to increase your skills regardless of your experience level. It allows you to increase proficiency with your draw, speed up your sight acquisition, gain better trigger control, increase speed and accuracy of your reloads, smooths and speeds up your transitions, assists in breath

control and heart rate, and allows you incorporate basic movements. Starting out slow ensures that your fundamentals are flawless through repetition, before increasing speed or distance to your targets.

By continuously repeating these drills without errors, you will build "muscle memory" and will allow the techniques to ingrain in to your subconscious. This will allow for your actions to be duplicated automatically when you return to the range or if you are ever thrust in to a shooting incident.

The SureStrike<sup>™</sup> is a high-end laser training system for pistols, rifles and airsoft that assists all levels of shooters in building and maintaining the correct firearms skills, by emitting a laser pulse simulating a bullet's impact point. The SureStrike<sup>™</sup> turns the typical dry firing session into a powerful and rewarding learning experience where the shooter can easily recognize and correct any errors ingrained in muscle memory.

The SureStrike<sup>™</sup> helps shooters obtain a stable grip, control trigger squeeze, reduce response time and aid in obtaining perfect sight alignment and sight picture.