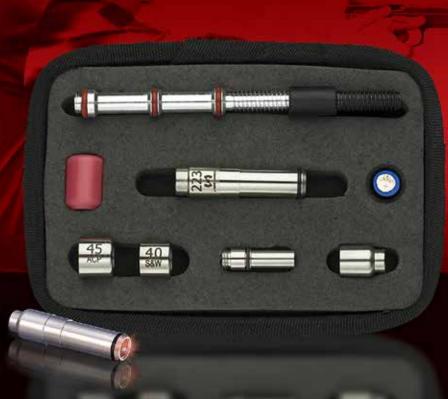

### SURESTRIKE™ ULTIMATE LE TRAINING KIT

SKU 223SSUK / 223SSUK-780IR

- 223 for AR15 SureStrike<sup>™</sup> Laser Cartridge
- · 40S&W Caliber Adapter
- · 45ACP Caliber Adapter
- 9mm Dual Function Action Cap (Can be used to dry fire or as a boresight.)

### SURESTRIKE™ 9MM PREMIUM KIT

SKU 9MBSCK / 9MKSCK-780IR

9mm SureStrike<sup>™</sup> Laser Cartridge

All SureStrike™ Kits include a high quality custom carry case, the UhrSecure Safety System (short safety pipe, safety nut, and extension), battery pack, and six 2.5" X 2.5" reflective targets.