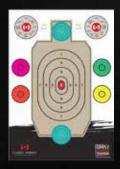

### **HEAVY GAUGE 16"X23" PAPER TARGET**

SKU LAHGT-1

Perfect size for home training. Designed with the L.A.S.R. software in mind.

16X23" Target

100% Made In The USA

· Water Resistant, Long Lasting, Durable

Highly Visible