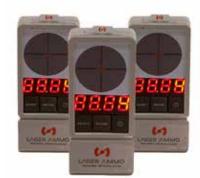

### IMPROVE ACCURACY AND REACTION TIME IN ANY ROOM OF THE HOUSE

The LaserPET<sup>TM</sup> (Personal Electronic Target) is a standalone advanced laser training reactive target, that allows shooters to practice the five fundamental drills set by the NRA by engaging a target anytime, anywhere.

The LaserPET™ will improve your reaction time, shot time, accuracy and will continue to enhance your shooting skills with four operational modes and five target cards. The LaserPET™ can keep track of hits, act as a shot timer and assist the shooter to speed up his or her follow-up shots and reload times. The LaserPET™ gives the shooter instant audio and visual feedback when a hit occurs on the easy-to-read screen which displays hits and reaction times.

Perfect to use with the SureStrike<sup>TM</sup> Laser Cartridge to improve your skills and marksmanship with any firearm. Precision shooters, long-range shooters and hunters can practice their accuracy, windage and elevation with the LaserPET<sup>TM</sup>. The LaserPET<sup>TM</sup> offers four different operational modes; Shot Counter, Shot Timer, Speed Shooting and Double-Tap. The LaserPET<sup>TM</sup> includes a set of five 2" targets, tripod and AAA batteries. The LaserPET<sup>TM</sup> only works with red, visible lasers.

### LaserPET™ Electronic Target SKU LA-PET

- 1.8" X 1.8" Sensor
- · Bright Numeric Led Display (Visual)
- Changeable Target Cards To Modify Target Area Size And Shape
- Tripod And Wall Mounts
- · Battery Operated (AAA)
- · Four Operational Modes
- Buzzer (Audio)
- · Built-in Timer
- Portable