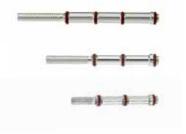

### PRACTICE SHOOTING ANYTIME, ANYWHERE WITH SURESTRIKE™ KITS

The SureStrike<sup>™</sup> Laser Training Kits, allows any level shooter, to practice safe marksmanship and qun-handling drills with one, three or four different calibers of their own firearms.

All of the Surestrike<sup>™</sup> Kits come standard with a convenient protective carrying case, red (visible) or infrared (invisible) laser cartridge, the patented UhrSecure<sup>™</sup> safety pipe, safety extension, high visibility safety nut, caliber adapters, battery pack, and six reflective targets.

This makes it easy and convenient for any shooter to keep the equipment safe and secure while tossing it in your range bag or simply put it in your pocket.

The SureStrike™ Lasers are the most accurate and robust laser training aides available in the market. The laser cartridge is built with stainless-steel body, high quality glass lens, and action cap that controls the function of the laser. The action cap, used as a snap cap, will protect your firing pin with a warranty of 5,000 shots (or one year) guaranteed! This makes the SureStrike™ Kit the most versatile and safe training tool on the planet.