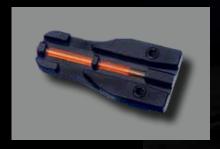

### T.A.S J SIGHT

SKU TAS-GJSR (Glock Red) SKU TAS- GJSG (Glock Green) SKU TAS-XDJSR (XD Red) SKU TAS-XDJSG (XD Green)

Based on a two dot sighting system. a large 2.8mm dot makes this sight easer and faster to those who wear corrective lenses or glasses.