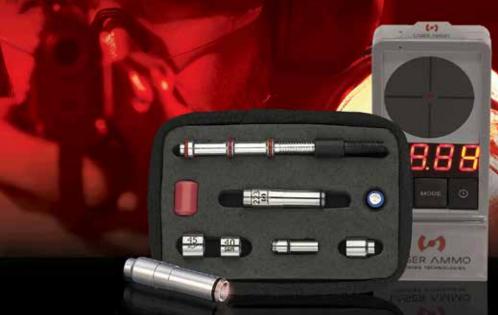

### PRACTICE SHOOTING ANYTIME, ANYWHERE WITH SURESTRIKE™ KITS

The SureStrike<sup>™</sup> Laser Training Kits, allows any level shooter, to practice safe marksmanship and qun-handling drills with one, three or four different calibers of their own firearms.

All of the Surestrike<sup>™</sup> Kits come standard with a convenient protective carrying case, red (visible) or infrared (invisible) laser cartridge, the patented UhrSecure<sup>™</sup> safety pipe, safety extension, high visibility safety nut, caliber adapters, battery pack, and six reflective targets.

This makes it easy and convenient for any shooter to keep the equipment safe and secure while tossing it in your range bag or simply put it in your pocket.

The SureStrike™ Lasers are the most accurate and robust laser training aides available in the market. The laser cartridge is built with stainless-steel body, high quality glass lens, and action cap that controls the function of the laser. The action cap, used as a snap cap, will protect your firing pin with a warranty of 5,000 shots (or one year) guaranteed! This makes the SureStrike™ Kit the most versatile and safe training tool on the planet.