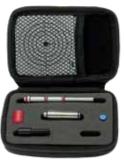

### PRACTICE SHOOTING ANYTIME, ANYWHERE WITH SURESTRIKE™ KITS

The SureStrike<sup>™</sup> Laser Training Kits, allows any level shooter, to practice safe marksmanship and qun-handling drills with one, three or four different calibers of their own firearms.

All of the Surestrike<sup>™</sup> Kits come standard with a convenient protective carrying case, red (visible) or infrared (invisible) laser cartridge, the patented UhrSecure<sup>™</sup> safety pipe, safety extension, high visibility safety nut, caliber adapters, battery pack, and six reflective targets.

This makes it easy and convenient for any shooter to keep the equipment safe and secure while tossing it in your range bag or simply put it in your pocket.

The SureStrike™ Lasers are the most accurate and robust laser training aides available in the market. The laser cartridge is built with stainless-steel body, high quality glass lens, and action cap that controls the function of the laser. The action cap, used as a snap cap, will protect your firing pin with a warranty of 5,000 shots (or one year) guaranteed! This makes the SureStrike™ Kit the most versatile and safe training tool on the planet.