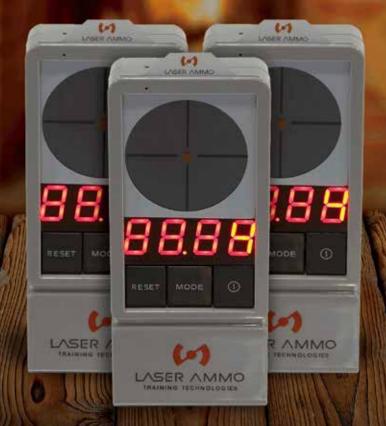

### IMPROVE ACCURACY AND REACTION TIME IN ANY ROOM OF THE HOUSE

The LaserPET<sup>TM</sup> (Personal Electronic Target) is a standalone advanced laser training reactive target, that allows shooters to practice the five fundamental drills set by the NRA by engaging a target anytime, anywhere.

The LaserPET™ will improve your reaction time, shot time, accuracy and will continue to enhance your shooting skills with four operational modes and five target cards. The LaserPET™ can keep track of hits, act as a shot timer and assist the shooter to speed up his or her follow-up shots and reload times. The LaserPET™ gives the shooter instant audio and visual feedback when a hit occurs on the easy-to-read screen which displays hits and reaction times.

Perfect to use with the SureStrike<sup>TM</sup> Laser Cartridge to improve your skills and marksmanship with any firearm. Precision shooters, long-range shooters and hunters can practice their accuracy, windage and elevation with the LaserPET<sup>TM</sup>. The LaserPET<sup>TM</sup> offers four different operational modes; Shot Counter, Shot Timer, Speed Shooting and Double-Tap. The LaserPET<sup>TM</sup> includes a set of five 2" targets, tripod and AAA batteries. The LaserPET<sup>TM</sup> only works with red, visible lasers.

### LaserPET™ Electronic Target SKU LA-PET

- 1.8" X 1.8" Sensor
- · Bright Numeric Led Display (Visual)
- Changeable Target Cards To Modify Target Area Size And Shape
- Tripod And Wall Mounts
- · Battery Operated (AAA)
- · Four Operational Modes
- Buzzer (Audio)
- · Built-in Timer
- Portable