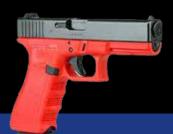

### RESET TRIGGERS FOR GLOCK

SKU LA-GRT-A (9mm /40/357/45GAP - Gen 1-3) SKU LA- GRT-B (10mm / 45ACP - Gen 3\*) SKU LA- GRT- C (9mm & 40S&W - Gen 4) SKU LA- GRT- D (10mm / 45ACP SF Models)

The world best dry fire practice reset trigger for Glock handguns. Allows for a realistic trigger pulls with your Glock without the need for racking the slide. A perfect practice session with your Glock for accuracy, and trigger pull.

\*Gen 3 excluding SF & G36