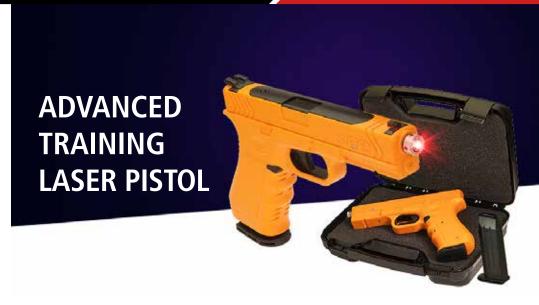

### Build the muscle memory for correct gun handling with the best-in-class Advanced Training Laser Pistol (A.T.L.P)

Resembling a Smith and Wesson M&P (SF25) or a G17 (SF30), the Professional A.T.L.P. will fit in most similar styled holsters. The Advanced Training Laser Pistol comes standard with an accidental discharge sensor, an interchangeable magazine and adjustable realistic sights.

The A.T.L.P. Model is designed to teach proper firearms handling skills and make negligent discharges a thing of the past. The pistol uses a patented sensor design that detects even the slightest intrusion into the trigger quard setting off an alarm, warning the shooter about a potential discharge for training purposes. The device distinguishes between deliberate actions and unintentional incursion(s) into the trigger guard.

### **FEATURES INCLUDE**

- · Available With Either The Red (Visible) Or Infrared (Invisible) Laser
- · Intrusion Is Detected System Training Proper Finger Indexing
- · Two Led Notification Lights
- · Removable Magazine For More Realistic Practice
- · Multiple Modes For Customizable Training
- · Works With All Laser Ammo Electronic Targets, Simulators And Training Software
- Package Includes: A.T.L.P., Plastic Pistol Carry Case, Additional Laser Battery, 3 Reflective Targets (w/ Red Laser)

### **AVAILABLE MODELS**

SF25 - Compatible with M&P

SF30 - Compatible with G17 Holsters

SKU SF25-PLTPIR (M&P IR) SKU SF25-PLTP (M&P RED)

SKU SF30-PLTPIR (IR) SKU SF30-PLTP (RED)