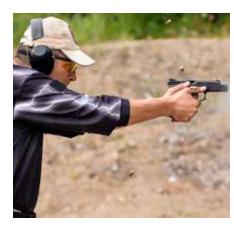

### Repetition is the key to muscle memory

For a shooter, repetition can represent a considerable amount of ammunition to perfect a trigger squeeze.

With the high cost of ammo, dry-firing represents an affordable training alternative.

1 WEEK 20%

Shooting is a deteriorating skill. In as little as one week after leaving the range, the average shooter's skills can diminish by 20%.

Dry Firing allows you to continually practice, maintain and improve your shooting skills while away from the range.

Get the Laser Ammo Advantage with SureStrike™. Practicing your stance, presentation, sight alignment, sight picture, breath control, trigger pull & follow through has never been easier.

Those of you who are not able to make it to the range as often as you would like, can still practice the fundamentals of shooting, through dry-firing in the convenience of your home or office. Dry-firing is the single most efficient and safest way to increase your skills regardless of your experience level. It allows you to increase proficiency with your draw, speed up your sight acquisition, gain better trigger control, increase speed and accuracy of your reloads, smooths and speeds up your transitions, assists in breath