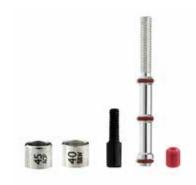

### 40S&W / 45 ACP ADAPTER KIT

SKU SSADK

Kits include the ring, short pipe, black extension pipe, and red nut. The adapter ring is only the adapter.

40S&W 040AR (Ring) 40SSADK (Kit)

45ACP 045AR (Ring) 45SSADK (Kit)

45GAP 045GAP (Rina)

357 SIG 357SAR (Ring) 357SAR (Kit)

**10MM** 010AR (Ring)

**45 LONG COLT** SKU 45LCAR

44 MAGNUM ADAPTER SKU 44LCAR

**308 RIFLE ADAPTER** SKU 308AR

6.5X55MM SE / SWEDISH

**12G SHOTGUN** SKU 012AR