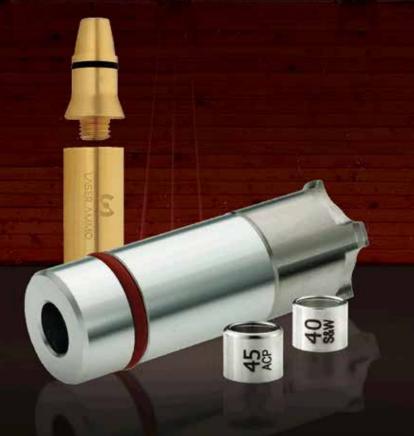

This makes it easy and convenient for any shooter to keep the equipment safe and secure while tossing it in your range bag or simply put it in your pocket.

The SureStrike™ Lasers are the most accurate and robust laser training aides available in the market. The laser cartridge is built with stainless-steel body, high quality glass lens, and action cap that controls the function of the laser. The action cap, used as a snap cap, will protect your firing pin with a warranty of 5,000 shots (or one year) guaranteed! This makes the SureStrike™ Kit the most versatile and safe training tool on the planet.

### 40S&W / 45 ACP ADAPTER KIT

SKU SSADK

Kits include the ring, short pipe, black extension pipe, and red nut. The adapter ring is only the adapter.

40S&W 040AR (Ring) 40SSADK (Kit)

45ACP 045AR (Ring) 45SSADK (Kit)

45GAP 045GAP (Rina)

357 SIG 357SAR (Ring) 357SAR (Kit)

**10MM** 010AR (Ring)

**45 LONG COLT** SKU 45LCAR

44 MAGNUM ADAPTER SKU 44LCAR

**308 RIFLE ADAPTER** SKU 308AR

6.5X55MM SE / SWEDISH

**12G SHOTGUN** SKU 012AR