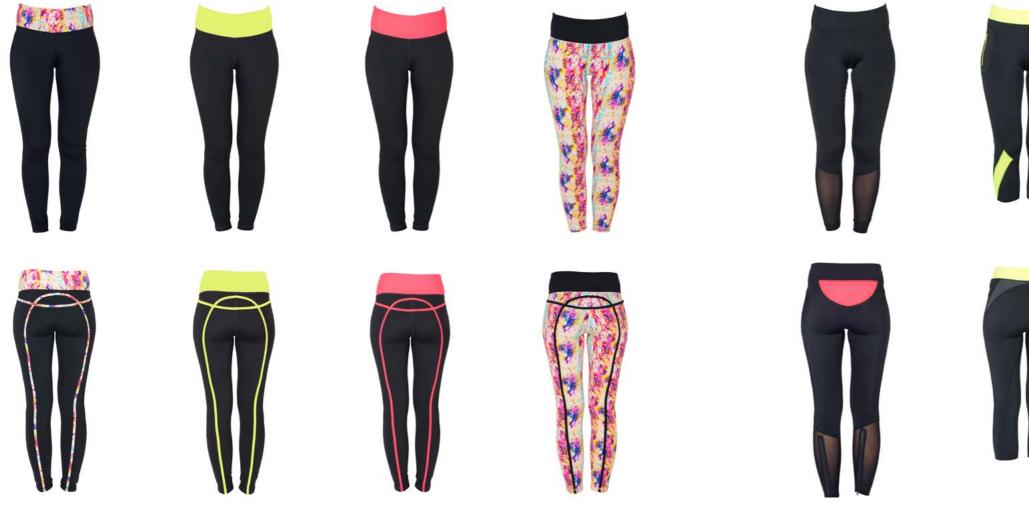

# YOGA DREAMS VISION/

OVERVIEW

BOW Ladies Yoga Legging Black Splash

BOW Ladies Yoga Legging Black Yellow

BOW Ladies Yoga Legging Grey Coral

BOW Ladies Yoga Legging Splash

ST BARTHS Ladies Sports Tight Black Coral

PEPPES Ladies Half Tights Black Yellow Mesh

OVERVIEW

LA PLAGE Ladies Mod Shorts Light Grey LA PLAGE Ladies Mod Shorts Navy LA PLAGE Ladies Mod Shorts Purple CARRYITALL Ladies Training Bag Black Purple

DROPS Ladies Wather Bottle