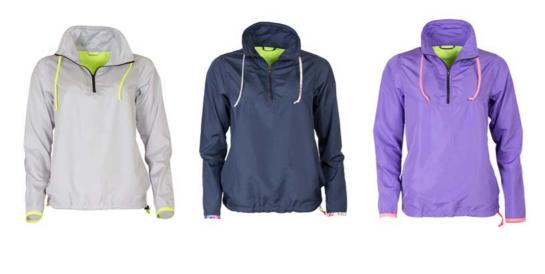

OVERVIEW

OVERVIEW

MASTER C Ladies Wind Jacket Light Grey

MASTER C Ladies Wind Jacket Navy

MASTER C Ladies Wind Jacket Purple

BLUEBERRY Ladies College Sweater Light Grey

BLUEBERRY Ladies College Sweater Navy