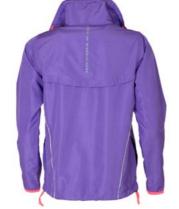

OVERVIEW

OVERVIEW

MASTER C Ladies Wind Jacket Light Grey

MASTER C Ladies Wind Jacket Navy

MASTER C Ladies Wind Jacket Purple

BLUEBERRY Ladies College Sweater Light Grey

BLUEBERRY Ladies College Sweater Navy