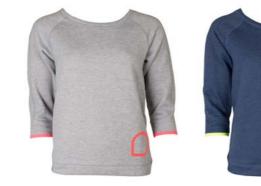

OVERVIEW

OVERVIEW

MASTER C Ladies Wind Jacket Light Grey

MASTER C Ladies Wind Jacket Navy

MASTER C Ladies Wind Jacket Purple

BLUEBERRY Ladies College Sweater Light Grey

BLUEBERRY Ladies College Sweater Navy