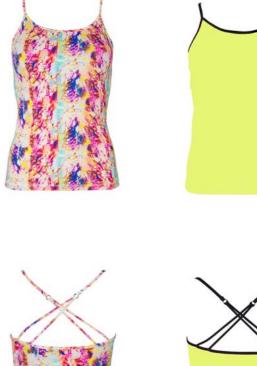

# PRODUCTS

SPAGHETTI DOG Ladies Built In Bra Top Black

SPAGHETTI DOG Ladies Built In Bra Top Coral

SPAGHETTI DOG Ladies Built In Bra Top Splash

SPAGHETTI DOG Ladies Built In Bra Top Yellow

BROOKLYN Ladies training full support top Grey