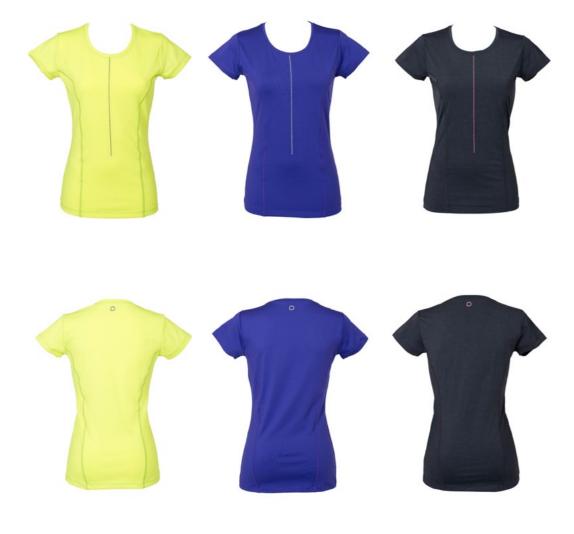

### OVERVIEW Tops

SPORTY Ladies Tee Yellow SPORTY Ladies Tee Purple SPORTY Ladies Tee Dark Grey