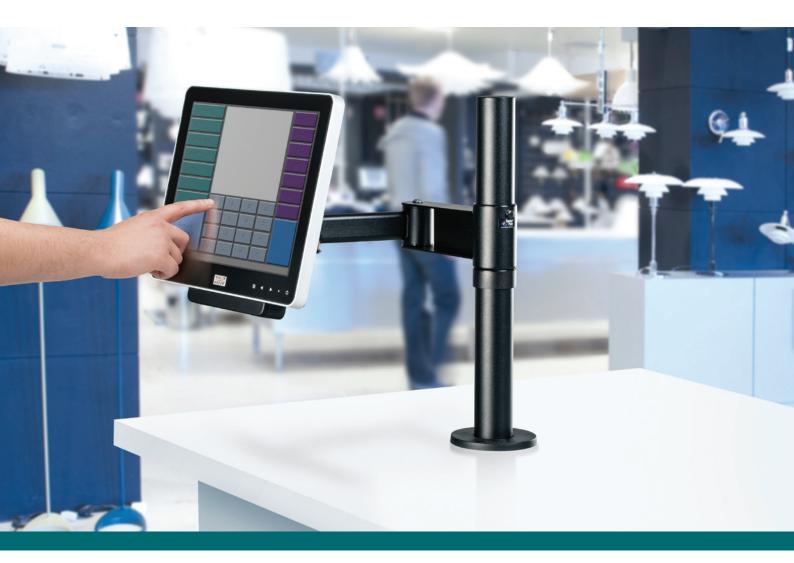

### **VESA SOLUTIONS**

The SpacePole Essentials VESA solutions feature nine core products configured from standard parts. All solutions are VESA compliant and feature e.g. tilt, rotation, height adjustability and cable management. The VESA solutions suit the majority of technology mounting requirements and applications.

#### **PERIPHERAL SOLUTIONS**

The SpacePole Essentials peripheral range provides the flexibility to build and configure a variety of mounting solutions enhancing retail technology requirements, consisting of cable managed swing arms, printer plates, customer display adapters and VESA displays.

### **SELECT, PICK & MATCH**

The idea behind SpacePole Essentials is to simply follow the steps and select your VESA solution; pick your peripheral solution and match this with your peripheral hardware to configure the ideal retail solution.