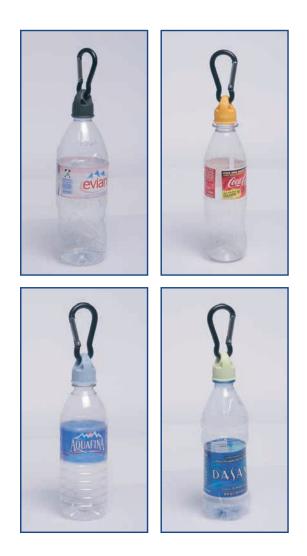

ClipCap<sup>™</sup> Bottle Carrier Specially shaped cap designed to seal, hang or carry your standard water bottle

 $| - \rangle$ 

Super Strong - Durable & Safe - Sealed & Waterproof Convenient New Design, Travel-Friendly Pocket Size

Smart, Useful, Comfortable, Lightweight and Easy to Handle

Shoulder strap

**Option:** 

Light Green

Metal Black

Light Blue

All product names & logos are trademarks of their respective companies

96 Units per Display

#0506 Basic Set (One Cap)