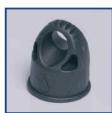

ClipCap<sup>™</sup> Bottle Carrier Specially shaped cap designed to seal, hang or carry your standard water bottle

 $| - \rangle$ 

Super Strong - Durable & Safe - Sealed & Waterproof Convenient New Design, Travel-Friendly Pocket Size

Smart, Useful, Comfortable, Lightweight and Easy to Handle