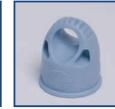

ClipCap<sup>™</sup> Bottle Carrier Specially shaped cap designed to seal, hang or carry your standard water bottle

 $| - \rangle$ 

Super Strong - Durable & Safe - Sealed & Waterproof Convenient New Design, Travel-Friendly Pocket Size

Smart, Useful, Comfortable, Lightweight and Easy to Handle