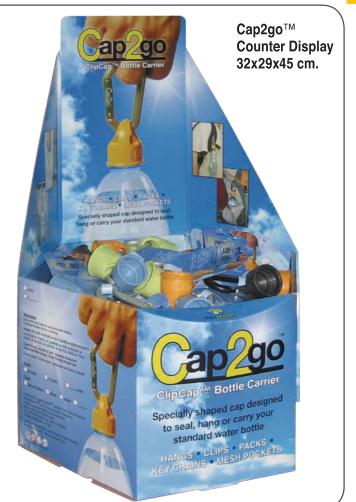

ClipCap<sup>™</sup> Bottle Carrier Specially shaped cap designed to seal, hang or carry your standard water bottle

 $| - \rangle$ 

## Available:

One or two size Caps for standard water bottles. Carabiner Holder (not for climbing) and/or Shoulder strap.

HANGS • CLIPS • PACKS • KEY CHAINS • MESH POCKETS OUTDOOR • TRAVEL • CAMPING • BIKE • BEACH • SPORT • SCHOOL • LEISURE • SCHOOL BAGS • TRAIL

Super Strong - Durable & Safe - Sealed & Waterproof Convenient New Design, Travel-Friendly Pocket Size

Smart, Useful, Comfortable, Lightweight and Easy to Handle