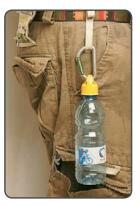

ClipCap<sup>™</sup> Bottle Carrier Specially shaped cap designed to seal, hang or carry your standard water bottle

 $| - \rangle$ 

Super Strong - Durable & Safe - Sealed & Waterproof Convenient New Design, Travel-Friendly Pocket Size

Smart, Useful, Comfortable, Lightweight and Easy to Handle