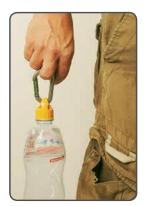

ClipCap<sup>™</sup> Bottle Carrier Specially shaped cap designed to seal, hang or carry your standard water bottle

 $| - \rangle$ 

## Available:

One or two size Caps for standard water bottles. Carabiner Holder (not for climbing) and/or Shoulder strap.

HANGS • CLIPS • PACKS • KEY CHAINS • MESH POCKETS OUTDOOR • TRAVEL • CAMPING • BIKE • BEACH • SPORT • SCHOOL • LEISURE • SCHOOL BAGS • TRAIL

Super Strong - Durable & Safe - Sealed & Waterproof Convenient New Design, Travel-Friendly Pocket Size

Smart, Useful, Comfortable, Lightweight and Easy to Handle