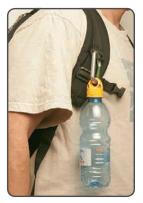

ClipCap<sup>™</sup> Bottle Carrier Specially shaped cap designed to seal, hang or carry your standard water bottle

 $| - \rangle$ 

## Available:

One or two size Caps for standard water bottles. Carabiner Holder (not for climbing) and/or Shoulder strap.

HANGS • CLIPS • PACKS • KEY CHAINS • MESH POCKETS OUTDOOR • TRAVEL • CAMPING • BIKE • BEACH • SPORT • SCHOOL • LEISURE • SCHOOL BAGS • TRAIL

Super Strong - Durable & Safe - Sealed & Waterproof Convenient New Design, Travel-Friendly Pocket Size

Smart, Useful, Comfortable, Lightweight and Easy to Handle