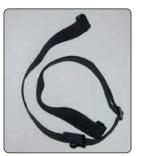

## Available:

One or two size Caps for standard water bottles. Carabiner Holder (not for climbing) and/or Shoulder strap.

HANGS • CLIPS • PACKS • KEY CHAINS • MESH POCKETS OUTDOOR • TRAVEL • CAMPING • BIKE • BEACH • SPORT • SCHOOL • LEISURE • SCHOOL BAGS • TRAIL

Shoulder strap

**Option:** 

Light Green

Metal Black

Light Blue

All product names & logos are trademarks of their respective companies

96 Units per Display

#0506 Basic Set (One Cap)