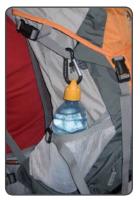

ClipCap<sup>™</sup> Bottle Carrier Specially shaped cap designed to seal, hang or carry your standard water bottle

 $| - \rangle$ 

Super Strong - Durable & Safe - Sealed & Waterproof Convenient New Design, Travel-Friendly Pocket Size

Smart, Useful, Comfortable, Lightweight and Easy to Handle