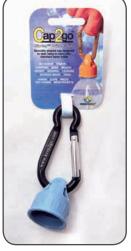

Shoulder strap

**Option:** 

Light Green

Metal Black

Light Blue

All product names & logos are trademarks of their respective companies

96 Units per Display

#0506 Basic Set (One Cap)