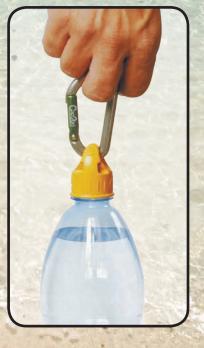

ClipCap<sup>™</sup> Bottle Carrier Specially shaped cap designed to seal, hang or carry your standard water bottle

 $| - \rangle$ 

Super Strong - Durable & Safe - Sealed & Waterproof Convenient New Design, Travel-Friendly Pocket Size

Smart, Useful, Comfortable, Lightweight and Easy to Handle