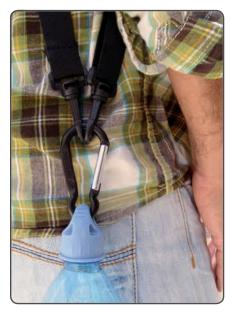

ClipCap<sup>™</sup> Bottle Carrier Specially shaped cap designed to seal, hang or carry your standard water bottle

 $| - \rangle$ 

Super Strong - Durable & Safe - Sealed & Waterproof Convenient New Design, Travel-Friendly Pocket Size

Smart, Useful, Comfortable, Lightweight and Easy to Handle